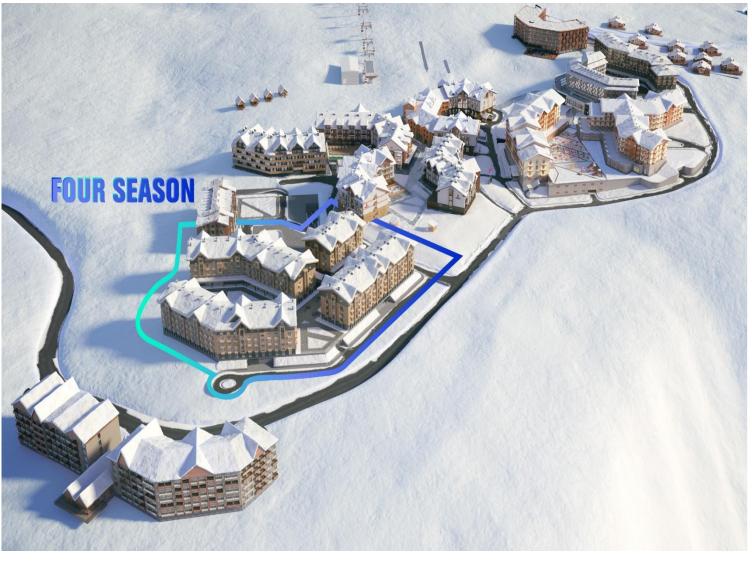

## Location - "Four Seasons Gudauri"

## Location – "Four Seasons Gudauri"

- 532 apartments from 29 sq.m.
- Comfortable lobby
- Concierge service
- Restaurant and commercial areas
- Indoor pools
- SPA and Fitness center
- Safed underground parking
- 24 hour security
- Ski-depot (price per item 1000\$)
- Underground parking (per placefrom 10000\$)