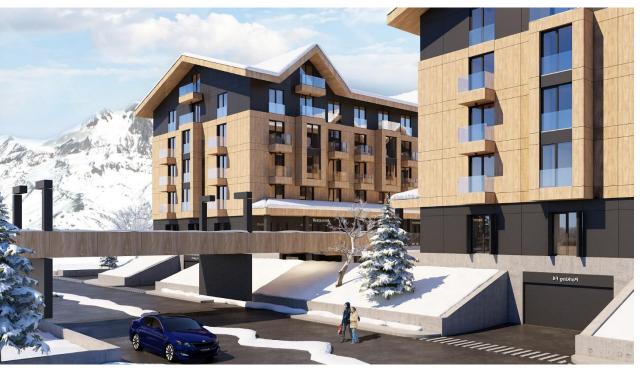

## Location – "Four Seasons Gudauri"

- 532 apartments from 29 sq.m.
- Comfortable lobby
- Concierge service
- Restaurant and commercial areas
- Indoor pools
- SPA and Fitness center
- Safed underground parking
- 24 hour security
- Ski-depot (price per item 1000\$)
- Underground parking (per placefrom 10000\$)