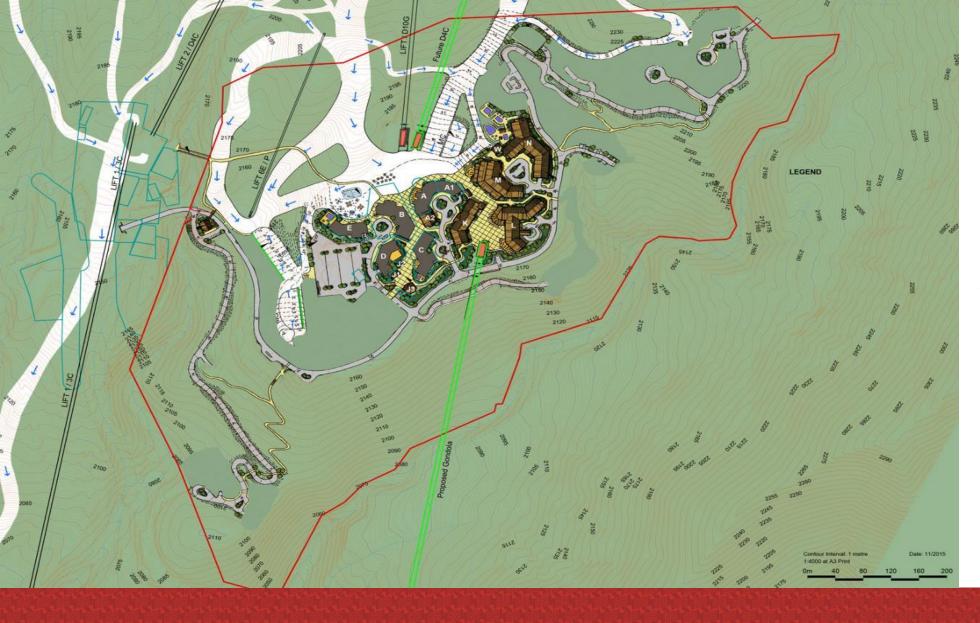

#### **Gudauri resort**

New Gudauri is a new residential and recreational area of the well-known ski resort Gudauri. The development of the area has started in 2012. Today this new district has become one of the most popular gathering points in the resort mainly due to its infrastructure, which includes:

- New gondola ski lift
- 8 completed and 7 under contraction apart-hotels, Hotel "Radisson Blu Gudauri"
- Several restaurants and cafes
- Supermarkets
- Ski renting facilities
- Ski schools
- Spa center and fitness
- Indoor and outdoor swimming pools
- Pub and Billiard
- Casino
- Ski lifts and other outdoor entertainment facilities for children

In May 2016 «RED-CO» has acquired a land plot of 50 hectares in the New Gudauri, where the company will develop a European-level resort zone and invest of 150 mln. US dollars

This stage envisages the construction of 26 buildings — aparthotels, worlds famous brands (Radisson Blu, Sheraton) and the highest level of additional infrastructure.

#### **New Gudauri**