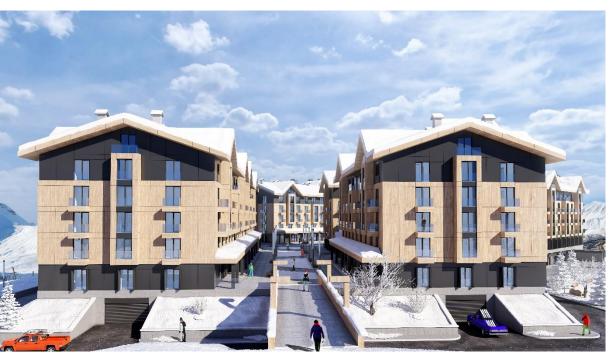

#### **Gudauri resort**

New Gudauri is a new residential and recreational area of the well-known ski resort Gudauri. The development of the area has started in 2012. Today this new district has become one of the most popular gathering points in the resort mainly due to its infrastructure, which includes:

- New gondola ski lift
- 8 completed and 7 under contraction apart-hotels, Hotel "Radisson Blu Gudauri"
- Several restaurants and cafes
- Supermarkets
- Ski renting facilities
- Ski schools
- Spa center and fitness
- Indoor and outdoor swimming pools
- Pub and Billiard
- Casino
- Ski lifts and other outdoor entertainment facilities for children