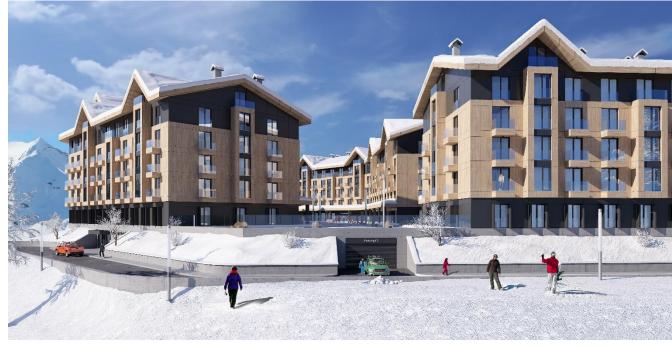

In May 2016 «RED-CO» has acquired a land plot of 50 hectares in the New Gudauri, where the company will develop a European-level resort zone and invest of 150 mln. US dollars

This stage envisages the construction of 26 buildings — aparthotels, worlds famous brands (Radisson Blu, Sheraton) and the highest level of additional infrastructure.

#### **New Gudauri**