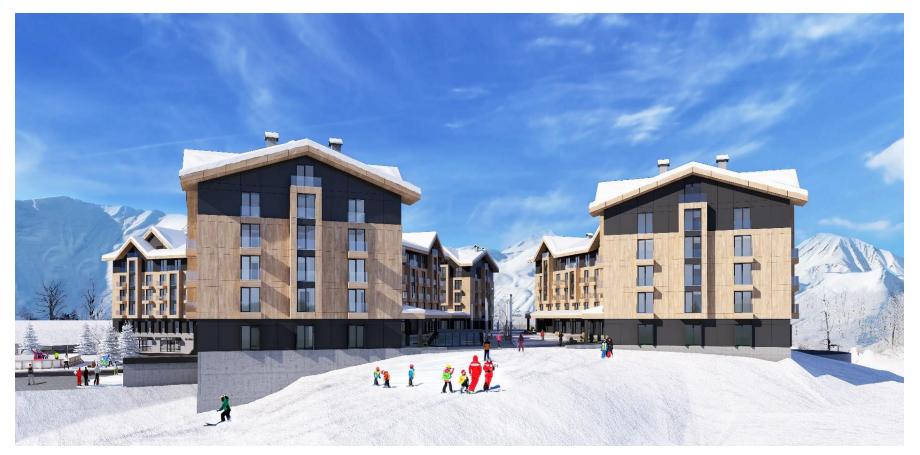

## Location - "Four Seasons Gudauri"

## Location – "Four Seasons Gudauri"

- 532 apartments from 29 sq.m.
- Comfortable lobby
- Concierge service
- Restaurant and commercial areas
- Indoor pools
- SPA and Fitness center
- Safed underground parking
- 24 hour security
- Ski-depot (price per item 1000\$)
- Underground parking (per placefrom 10000\$)