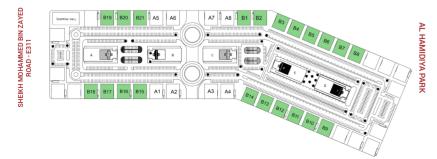

## CONNECTIVITY

3 minutes From AL Hamidiya park

**16 minutes** From Al Zorah Natural Reserve