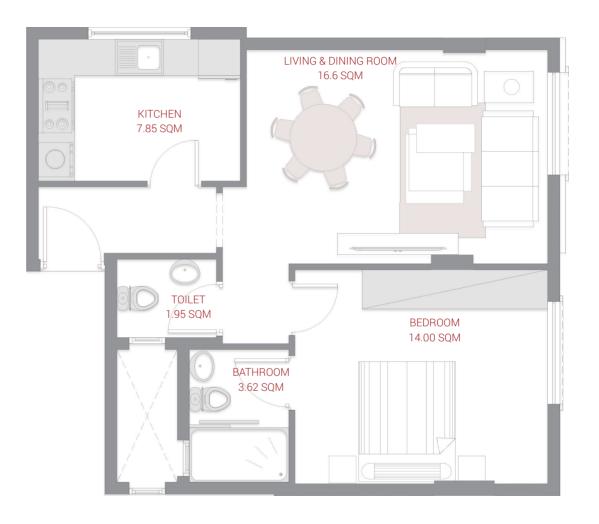

## BEDROOM

1

Ar

# KITCHEN

0 PORCH

### GROUND FLOOR **2 BEDROOM**

Series no: 01

**Gross area** 149.28 sqm 1606.86 sqft