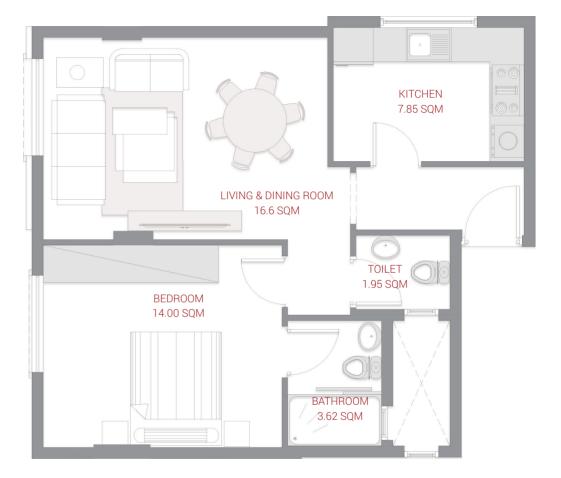

#### **TYPICAL FLOOR** 1 BEDROOM TYPE 1 B

Series no: 05

72.85 sqm Gross area

788.41 sqft