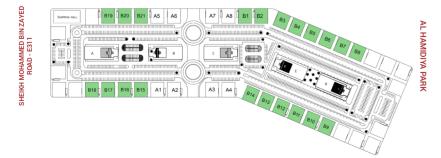

## CONNECTIVITY

3 minutes From AL Hamidiya park

**16 minutes** From Al Zorah Natural Reserve