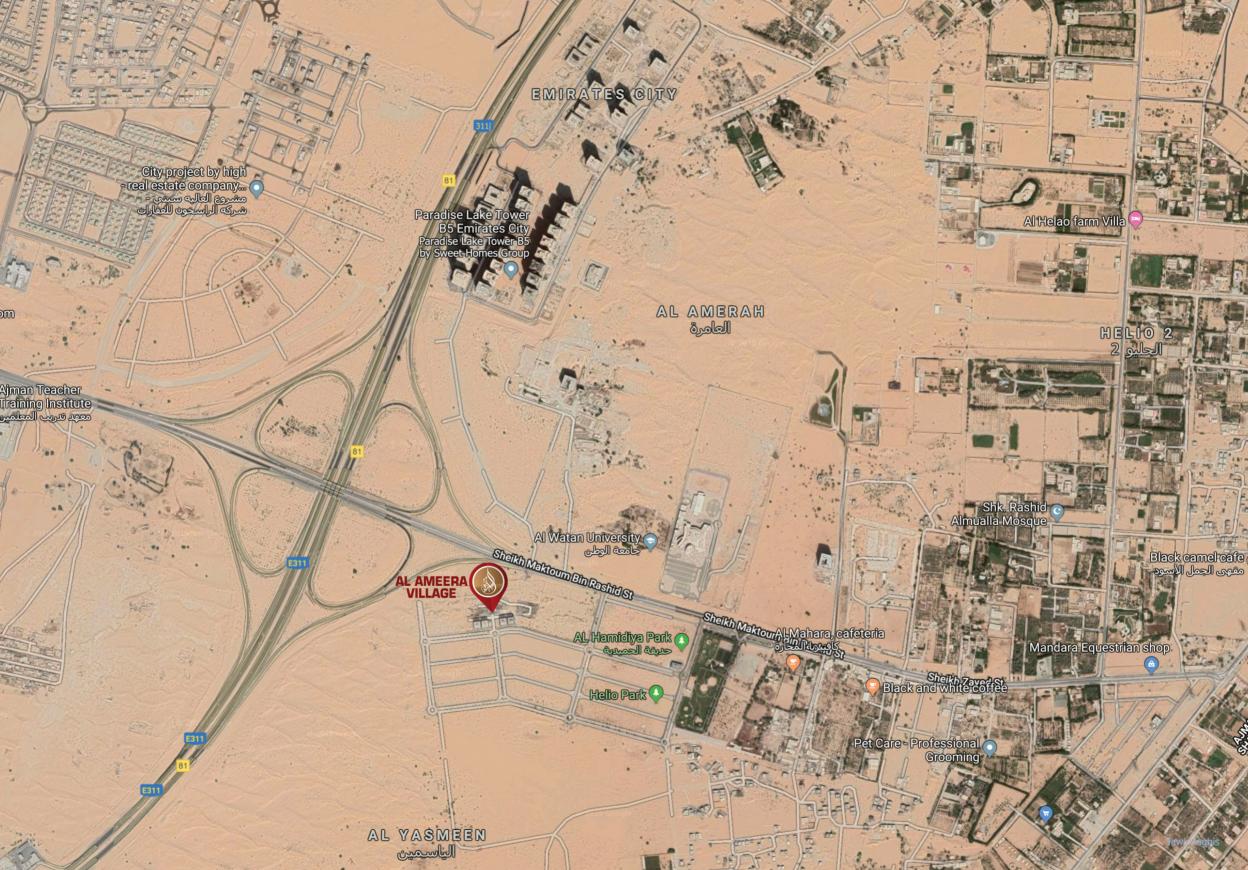

Al Ameera Village, a unique masterpiece at 5.5 million sqft, with 5 signature skyscrapers and 44 heritage styled residential towers located in the serene suburb of Al Yasmeen, offering a complete range of amenities and luxuries to be your dream home.

## CONNECTIVITY

3 minutes From AL Hamidiya park

**16 minutes** From Al Zorah Natural Reserve