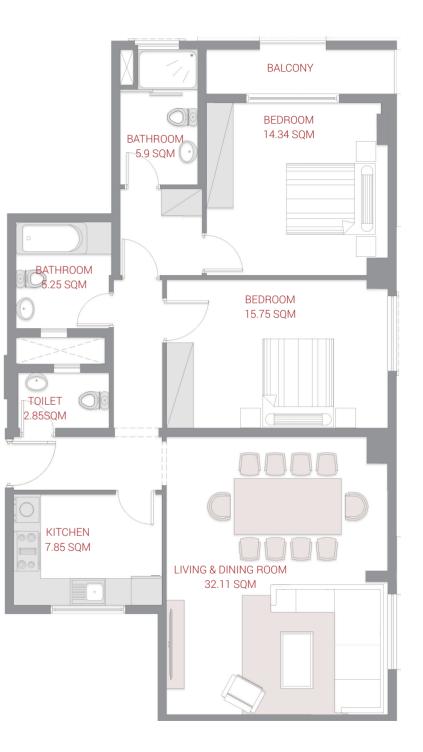

### GROUND FLOOR **2 BEDROOM**

Series no: 01

**Gross area** 149.28 sqm 1606.86 sqft

### TYPICAL FLOOR **2 BEDROOM TYPE 1 A**

 Series no:
 01

 Gross area
 145.97 sqm
 1571.25 sqft

Series no: 02

Gross area

55.29 sqm 595.10 sqft

### TYPICAL FLOOR **2 BEDROOM TYPE 1 B**

 Series no:
 04

 Gross area
 147.62 sqm
 1588.92 sqft

### TYPICAL FLOOR **2 BEDROOM TYPE 2 B**

 Series no:
 06

 Gross area
 125.69 sqm
 1352.91 sqft

### TYPICAL FLOOR **2 BEDROOM TYPE 2 A**

Series no: 07

**Gross area** 125.69 sqm 1370.57 sqft

Series no: 08

Gross area

73.25 sqm 784.10 sqft

The organisation has consistently demonstrated its commitment to provide clients with truly unique offerings across all parameters of construction and in every aspect of its business. GJ Properties was formed with the goal to develop properties solutions that not only meet, but exceed client expectations - whether it is investment or lifestyle.