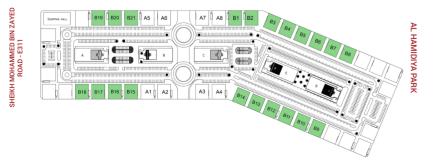

## CONNECTIVITY

3 minutes From AL Hamidiya park

**16 minutes** From Al Zorah Natural Reserve