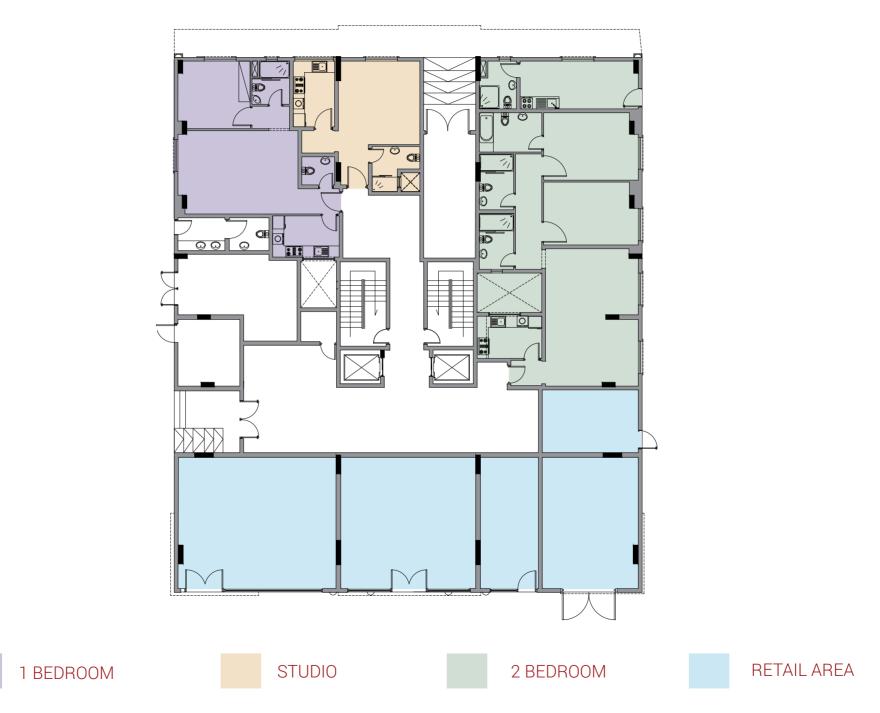

## FLOOR PLAN

#### **GROUND FLOOR**

### GROUND FLOOR **2 BEDROOM**

Series no: 01

**Gross area** 149.28 sqm 1606.86 sqft

### GROUND FLOOR

 Series no:
 02

 Gross area
 53.57 sqm
 576.60 sqft

57 SQM 576.60 S

Series no: 03

**Gross area** 88.27 sqm 950.15 sqft

TYPICAL FLOOR

#### **TYPICAL FLOOR**

TYPICAL FLOOR STUDIO

TYPICAL FLOOR 1 BEDROOM

TYPICAL FLOOR 2 BEDROOM TYPE 2