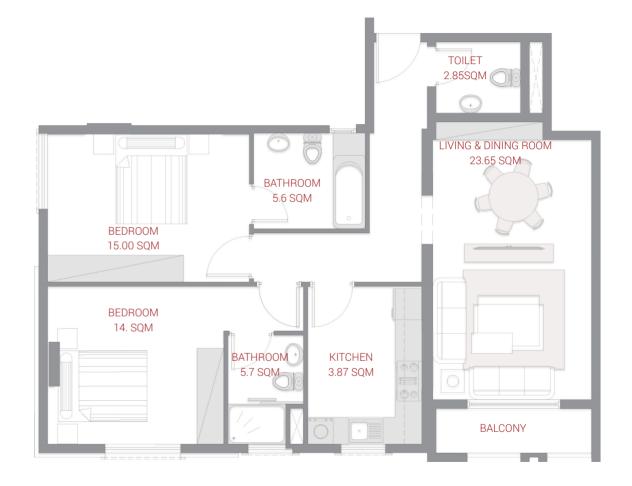

### TYPICAL FLOOR **2 BEDROOM TYPE 1 A**

 Series no:
 01

 Gross area
 145.97 sqm
 1571.25 sqft

Series no: 02

Gross area

55.29 sqm 595.10 sqft

### TYPICAL FLOOR **2 BEDROOM TYPE 1 B**

 Series no:
 04

 Gross area
 147.62 sqm
 1588.92 sqft