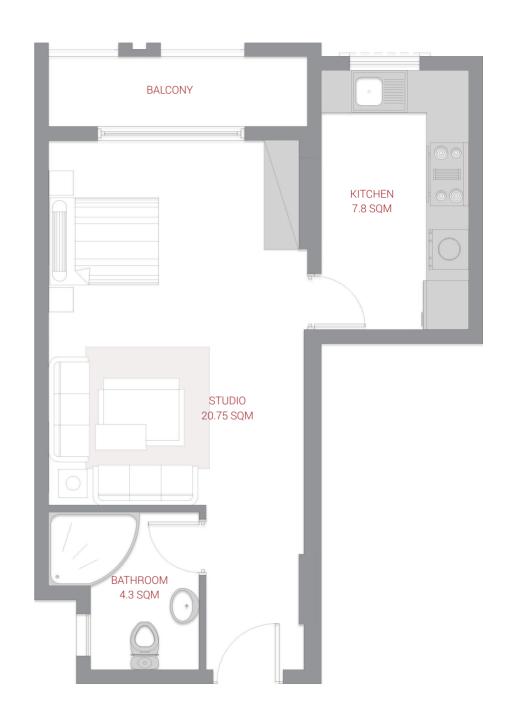

#### TYPICAL FLOOR STUDIO TYPE 1 B

 Series no:
 03

 Gross area
 55.29 sqm
 572.57 sqft