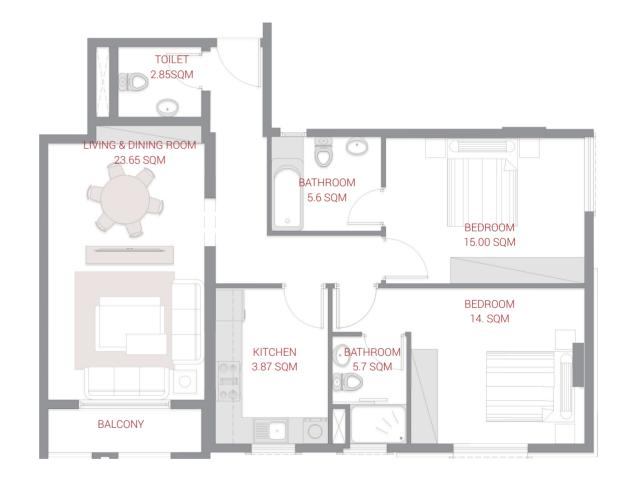

### GROUND FLOOR **2 BEDROOM**

Series no: 01

**Gross area** 149.28 sqm 1606.86 sqft