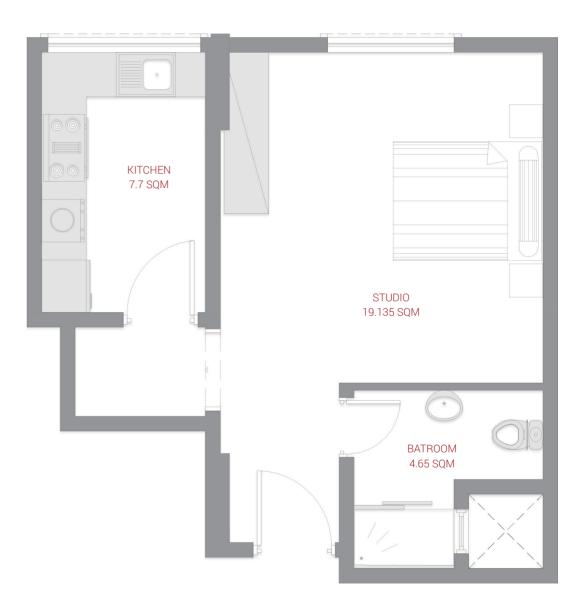

dly growing as a diverse and sustainable location, attracting large numbers of investors who are keen to tap into its lucrative business opportunities.





Al Ameera Village, a unique masterpiece at 5.5 million sqft, with 5 signature skyscrapers and 44 heritage styled residential towers located in the serene suburb of Al Yasmeen, offering a complete range of amenities and luxuries to be your dream home.









## BEDROOM

1

Ar

# KITCHEN

0 PORCH



## CONNECTIVITY











3 minutes From AL Hamidiya park





**16 minutes** From Al Zorah Natural Reserve



## FLOOR PLAN

#### **GROUND FLOOR**



### GROUND FLOOR **2 BEDROOM**

Series no: 01

**Gross area** 149.28 sqm 1606.86 sqft









### GROUND FLOOR

 Series no:
 02

 Gross area
 53.57 sqm
 576.60 sqft



57 SQM 576.60 S









Series no: 03

**Gross area** 88.27 sqm 950.15 sqft











TYPICAL FLOOR

#### **TYPICAL FLOOR**



TYPICAL FLOOR STUDIO

TYPICAL FLOOR 1 BEDROOM



TYPICAL FLOOR 2 BEDROOM TYPE 2

### TYPICAL FLOOR **2 BEDROOM TYPE 1 A**

 Series no:
 01

 Gross area
 145.97 sqm
 1571.25 sqft











Series no: 02

Gross area

55.29 sqm 595.10 sqft









#### TYPICAL FLOOR STUDIO TYPE 1 B

 Series no:
 03

 Gross area
 55.29 sqm
 572.57 sqft









### TYPICAL FLOOR **2 BEDROOM TYPE 1 B**

 Series no:
 04

 Gross area
 147.62 sqm
 1588.92 sqft









#### **TYPICAL FLOOR** 1 BEDROOM TYPE 1 B

Series no: 05

72.85 sqm Gross area

788.41 sqft









### TYPICAL FLOOR **2 BEDROOM TYPE 2 B**

 Series no:
 06

 Gross area
 125.69 sqm
 1352.91 sqft









### TYPICAL FLOOR **2 BEDROOM TYPE