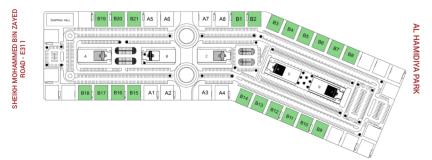

## CONNECTIVITY

3 minutes From AL Hamidiya park

**16 minutes** From Al Zorah Natural Reserve

## FLOOR PLAN

#### **GROUND FLOOR**