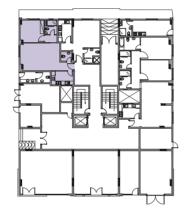

## FLOOR PLAN

### GROUND FLOOR **2 BEDROOM**

Series no: 01

**Gross area** 149.28 sqm 1606.86 sqft