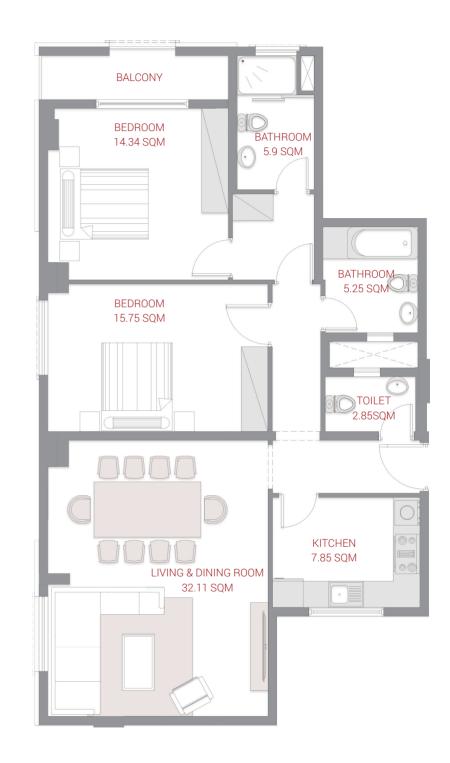

### GROUND FLOOR **2 BEDROOM**

Series no: 01

**Gross area** 149.28 sqm 1606.86 sqft

### TYPICAL FLOOR **2 BEDROOM TYPE 1 A**

 Series no:
 01

 Gross area
 145.97 sqm
 1571.25 sqft

Series no: 02

Gross area

55.29 sqm 595.10 sqft