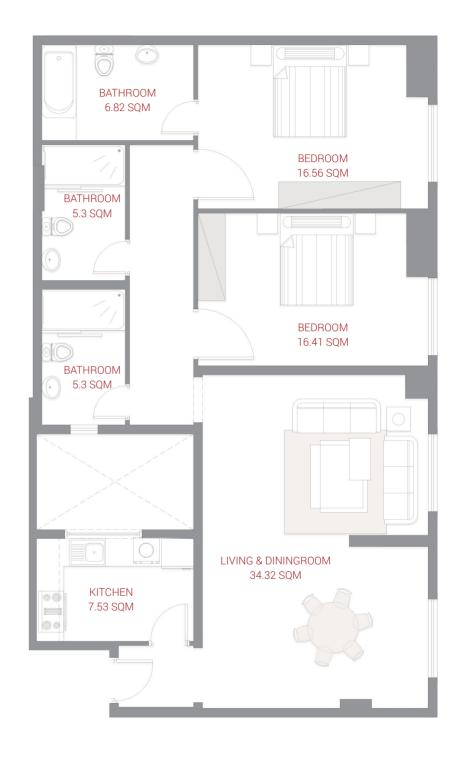

## BEDROOM

1

Ar

# KITCHEN

0 PORCH

### GROUND FLOOR **2 BEDROOM**

Series no: 01

**Gross area** 149.28 sqm 1606.86 sqft

### TYPICAL FLOOR **2 BEDROOM TYPE 1 A**

 Series no:
 01

 Gross area
 145.97 sqm
 1571.25 sqft

Series no: 02

Gross area

55.29 sqm 595.10 sqft

### TYPICAL FLOOR **2 BEDROOM TYPE 1 B**

 Series no:
 04

 Gross area
 147.62 sqm
 1588.92 sqft