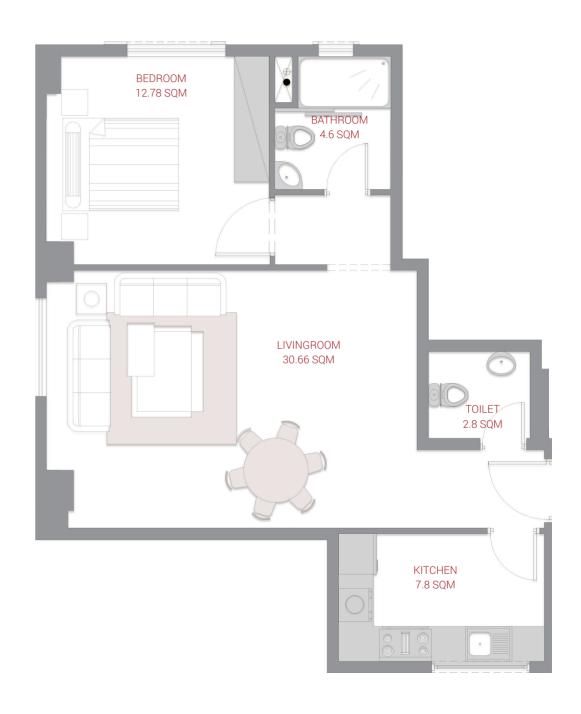

### GROUND FLOOR **2 BEDROOM**

Series no: 01

**Gross area** 149.28 sqm 1606.86 sqft