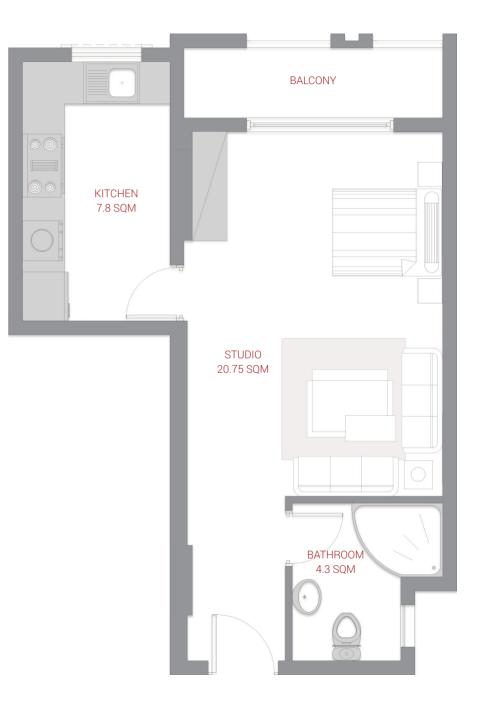

#### TYPICAL FLOOR STUDIO TYPE 1 B

 Series no:
 03

 Gross area
 55.29 sqm
 572.57 sqft