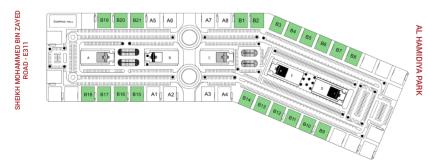

## CONNECTIVITY

3 minutes From AL Hamidiya park

**16 minutes** From Al Zorah Natural Reserve