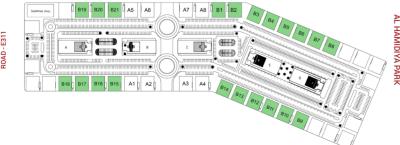

## CONNECTIVITY

3 minutes From AL Hamidiya park

**16 minutes** From Al Zorah Natural Reserve