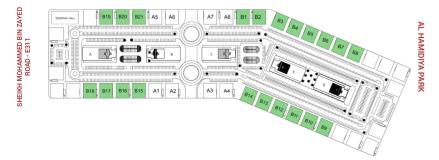

## CONNECTIVITY

3 minutes From AL Hamidiya park

**16 minutes** From Al Zorah Natural Reserve