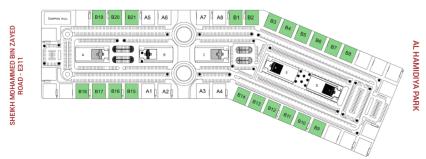

## CONNECTIVITY

3 minutes From AL Hamidiya park

**16 minutes** From Al Zorah Natural Reserve