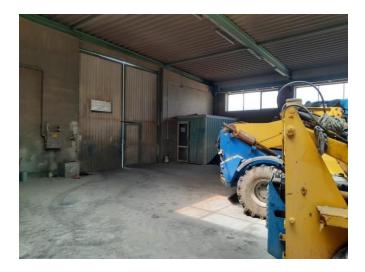

| Areas of<br>factory | Previous use                                                             | m <sup>2</sup> |
|---------------------|--------------------------------------------------------------------------|----------------|
| Block C             | Sandblasting, Painting, Drying owen                                      | 1050           |
| Block B & A         | Welding, Bending, Plasma, Cutting, Drilling                              | 1025           |
| Office space        | Office, Small Kitchen, Designers block                                   | 453            |
| Entrance lands      | Entrance areas, Access areas                                             | 1214           |
| Old Block           | Steel storage, Housing areas for up to 7<br>employees, Lockers & Showers | 3708           |
| Front Land          | Final product storage for export - Jencurak                              | 1752           |
| Total size          |                                                                          | 9202           |

#### Electrical connection of Factory:

Factory building - 250A circuit breaker of around 174kw 3- phases Offices F.G. 80A circuit breaker of around 54kw 3- phases There are 2 cranes in the central hall with hight of 6 meters and weight of 8 tons and 2.5 tons There is 1 crane in the side hall with hight of 4.35 meters and weight of 2.5 tons Small side hall has no cranes and has tilted roof of height between 3,7 till 4,4 meters