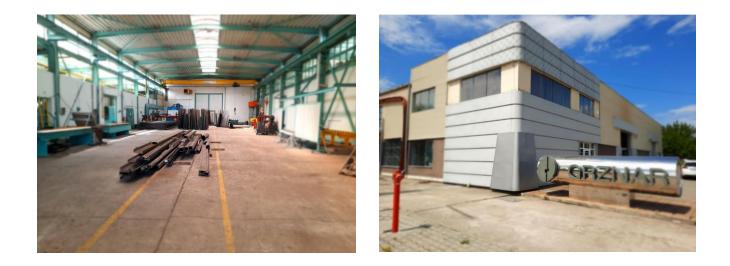

#### The factory was previously used for production of:

Steel construction for architecture, Pressured tanks production, Steel frames, Steel silos for agriculture & other agricultural technological constructions, Steel and metal components for robotics, steel bending, cutting, welding, sandblasting, painting.

#### Introduction:

Hereby we are sending you the details about the Topolcany city Factory which is located about 1,5 hours from Bratislava the capital of Slovakia. (Other distances: Vienna, Austria – 2.5 hours, Budapest, Hungary - 3 hours, Brno, Czech Republic – 3 hours. Katowice, Poland – 4 hours)

Central Block B / 2 crains

Block A

Central Block C / 1 crain

Maria Cerkavskaya +421 917 333 319 cherkavskaya@skycontinent.com

Office area

Maria Cerkavskaya +421 917 333 319 cherkavskaya@skycontinent.com