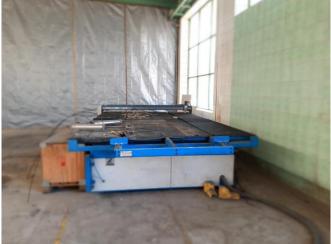

#### List of machines as of today are:

#### In German:

3670 Kran mit Schienen 1
3671 BOMAR quer 610 440 DGM Metallbandsäge
3672 GEKA Stanzhydraulikschere
3673 Kamera-Sicherheitssystem
3674 ASD 47 Kompressor
3675 Matrize HESSE mod CNC HAP 40320
3676 FORMIG 459 FW 3 Stück Schweißgerät
3678 Kran 8t Krantechnik 3
3679 Manipulator
3680 DUOMAX 9000 Spritzgeräte und Zubehör
3681 Kran mit Schienen 2

3683 Kronenbohrer KBM32Q 3685 Kran für Dach 3686 Schweißmaschine 3687 Winkelschleifer 3688 MH X90 Hydraulikhammer- / Servicegeschäft 3689 MH X90 Hydraulikeinheit / Servicegeschäft 3690 HKE 141 Hammer 3691 MHX70 Hydraulikhammer 3692 HKE 141 Hammer rchitectural Factory Zeichnungsdrucker 3698 Schweißmaschine FORMIG 459 FW 3 Stück 3702 BOMAR quer 610 440 DGM Metallbandsäge 3714 Fimer TT 250 AC / DC WIG-Schweißer 3715 Wechselrichterplasma CITOCUT 40 iC 3716 HiFocus 100 Plasmaquelle 3717 Sandstrahlausrüstung 3718 MHAX90 Hydraulikeinheit 3719 MHX90 Hydraulikhammer 3720 HKE 141 Hammer 3724 Universeller Teleskoplader 3725 Schweißmaschinen FORFEED 4 Stück 3667 Heizung owen / zum Trocknen von Holz oder Folien mit einer Dehnung von bis zu 100 Grad Celsius 3668 Pneumatischer Hahn 3669 Faltblatt 3670 crain with rails 1

3682 Schweißmaschinen FORMIG 4 Stück

#### In Slovak

- 3671 pasova pila na kov BOMAR transverse
- 3670 crain with rails 1
- 3672 Hydraulicke noznice s dierovacom GEKA
- 3673 kamera security system
- 3674 kompresor ASD 47
- 3675 matrica HESSE mod CNC HAP 40320
- 3676 zvaracka FORMIG 459 FW 3 pieces
- 3678 Crain 8t Krantechnik 3

- 3679 Manipulator
- 3680 Striekacie zariadenie DUOMAX 9000
- 3681 Crain with rails 2
- 3682 Welding machines FORMIG 4 pieces
- 3683 Korunkova vrtacka KBM32Q
- 3685 Crain for roof
- 3686 Welding machine
- 3687 Uhlova bruska
- 3688 MH X90 Hydraulicke buracie kladivo
- 3689 MH X90 Hydraulicky agregat
- 3690 HKE 141 Buracie kladivo
- 3691 MHX70 Hydraulicke buracie kladivo
- 3692 HKE 141 Buracie kladivo
- 3694 Architectural Factory Drawing printer
- 3698 Welding machine FORMIG 459 FW 3 pieces
- 3702 pasova pila na kov BOMAR transverse DGM
- 3714 Fimer TT 250 AC/DC Zvaracka TIG
- 3715 Invertorova plazma CITOCUT 40 iC
- 3716 Plazmovy zdroj HiFocus 100
- 3717 Pieskovacka / tryskacie zariadenie
- 3718 MHAX90 Hydraulicky agregat
- 3719 MHX90 Hydraulicke buracie kladivo
- 3720 HKE 141 Buracie kladivo
- 3724 Univerzalny teleskopicky manipulator
- 3725 Welding machines FORFEED 4
- 3667 Heating owen / for drying up to 100 celcius
- 3668 Pneumaticky zavitorez
- 3669 Ohrnovacia lista