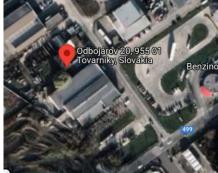

| COUNTRY:        | Slovakia                                               |  |
|-----------------|--------------------------------------------------------|--|
| ADDRESS:        | Steel Factory Grznar                                   |  |
|                 | Odbojarov 22 Topolcany 95501                           |  |
| BUILD           | 2004 - 2005                                            |  |
| RENTED FROM     | 2006 – 2021 by construction company Grznar             |  |
| OWNER / SELLER: | Miriam Itahashi, Brezova 2247 Topolcany 95501 Slovakia |  |
|                 | Tel: +421 917 333320                                   |  |

#### Introduction:

Hereby we are sending you the details about the Topolcany city Factory which is located about 1,5 hours from Bratislava the capital of Slovakia. (Other distances: Vienna, Austria – 2.5 hours, Budapest, Hungary - 3 hours, Brno, Czech Republic – 3 hours. Katowice, Poland – 4 hours)