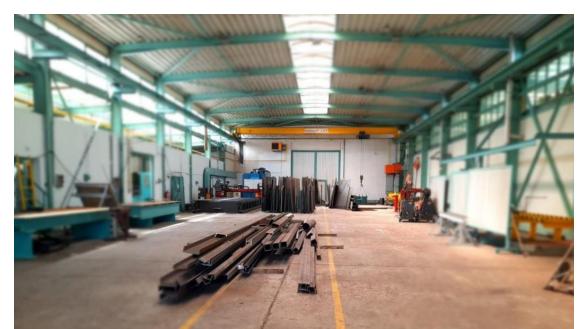

| Areas of<br>factory | Previous use                                                             | m <sup>2</sup> |
|---------------------|--------------------------------------------------------------------------|----------------|
| Block C             | Sandblasting, Painting, Drying owen                                      | 1050           |
| Block B & A         | Welding, Bending, Plasma, Cutting, Drilling                              | 1025           |
| Office space        | Office, Small Kitchen, Designers block                                   | 453            |
| Entrance lands      | Entrance areas, Access areas                                             | 1214           |
| Old Block           | Steel storage, Housing areas for up to 7<br>employees, Lockers & Showers | 3708           |
| Front Land          | Final product storage for export - Jencurak                              | 1752           |
| Total size          |                                                                          | 9202           |

#### Electrical connection of Factory:

Factory building - 250A circuit breaker of around 174kw 3- phases Offices F.G. 80A circuit breaker of around 54kw 3- phases There are 2 cranes in the central hall with hight of 6 meters and weight of 8 tons and 2.5 tons There is 1 crane in the side hall with hight of 4.35 meters and weight of 2.5 tons Small side hall has no cranes and has tilted roof of height between 3,7 till 4,4 meters