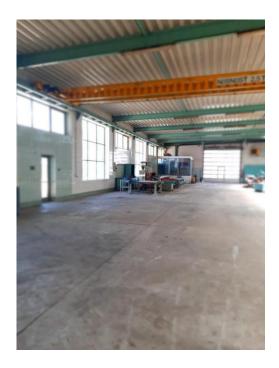

#### Electrical connection of Factory:

Factory building - 250A circuit breaker of around 174kw 3- phases Offices F.G. 80A circuit breaker of around 54kw 3- phases There are 2 cranes in the central hall with hight of 6 meters and weight of 8 tons and 2.5 tons There is 1 crane in the side hall with hight of 4.35 meters and weight of 2.5 tons Small side hall has no cranes and has tilted roof of height between 3,7 till 4,4 meters

Central Block B / 2 crains

Block A

Central Block C / 1 crain

Maria Cerkavskaya +421 917 333 319 cherkavskaya@skycontinent.com

Office area

Maria Cerkavskaya +421 917 333 319 cherkavskaya@skycontinent.com