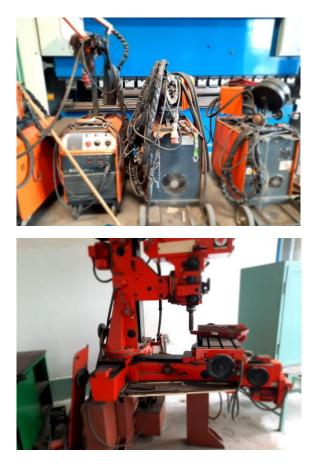

#### List of machines as of today are:

#### In German:

3670 Kran mit Schienen 1
3671 BOMAR quer 610 440 DGM Metallbandsäge
3672 GEKA Stanzhydraulikschere
3673 Kamera-Sicherheitssystem
3674 ASD 47 Kompressor
3675 Matrize HESSE mod CNC HAP 40320
3676 FORMIG 459 FW 3 Stück Schweißgerät
3678 Kran 8t Krantechnik 3
3679 Manipulator
3680 DUOMAX 9000 Spritzgeräte und Zubehör
3681 Kran mit Schienen 2

3683 Kronenbohrer KBM32Q 3685 Kran für Dach 3686 Schweißmaschine 3687 Winkelschleifer 3688 MH X90 Hydraulikhammer- / Servicegeschäft 3689 MH X90 Hydraulikeinheit / Servicegeschäft 3690 HKE 141 Hammer 3691 MHX70 Hydraulikhammer 3692 HKE 141 Hammer rchitectural Factory Zeichnungsdrucker 3698 Schweißmaschine FORMIG 459 FW 3 Stück 3702 BOMAR quer 610 440 DGM Metallbandsäge 3714 Fimer TT 250 AC / DC WIG-Schweißer 3715 Wechselrichterplasma CITOCUT 40 iC 3716 HiFocus 100 Plasmaquelle 3717 Sandstrahlausrüstung 3718 MHAX90 Hydraulikeinheit 3719 MHX90 Hydraulikhammer 3720 HKE 141 Hammer 3724 Universeller Teleskoplader 3725 Schweißmaschinen FORFEED 4 Stück 3667 Heizung owen / zum Trocknen von Holz oder Folien mit einer Dehnung von bis zu 100 Grad Celsius 3668 Pneumatischer Hahn 3669 Faltblatt 3670 crain with rails 1

3682 Schweißmaschinen FORMIG 4 Stück

#### In Slovak

- 3671 pasova pila na kov BOMAR transverse
- 3670 crain with rails 1
- 3672 Hydraulicke noznice s dierovacom GEKA
- 3673 kamera security system
- 3674 kompresor ASD 47
- 3675 matrica HESSE mod CNC HAP 40320
- 3676 zvaracka FORMIG 459 FW 3 pieces
- 3678 Crain 8t Krantechnik 3

- 3679 Manipulator
- 3680 Striekacie zariadenie DUOMAX 9000
- 3681 Crain with rails 2
- 3682 Welding machines FORMIG 4 pieces
- 3683 Korunkova vrtacka KBM32Q
- 3685 Crain for roof
- 3686 Welding machine
- 3687 Uhlova bruska
- 3688 MH X90 Hydraulicke buracie kladivo
- 3689 MH X90 Hydraulicky agregat
- 3690 HKE 141 Buracie kladivo
- 3691 MHX70 Hydraulicke buracie kladivo
- 3692 HKE 141 Buracie kladivo
- 3694 Architectural Factory Drawing printer
- 3698 Welding machine FORMIG 459 FW 3 pieces
- 3702 pasova pila na kov BOMAR transverse DGM
- 3714 Fimer TT 250 AC/DC Zvaracka TIG
- 3715 Invertorova plazma CITOCUT 40 iC
- 3716 Plazmovy zdroj HiFocus 100
- 3717 Pieskovacka / tryskacie zariadenie
- 3718 MHAX90 Hydraulicky agregat
- 3719 MHX90 Hydraulicke buracie kladivo
- 3720 HKE 141 Buracie kladivo
- 3724 Univerzalny teleskopicky manipulator
- 3725 Welding machines FORFEED 4
- 3667 Heating owen / for drying up to 100 celcius
- 3668 Pneumaticky zavitorez
- 3669 Ohrnovacia lista