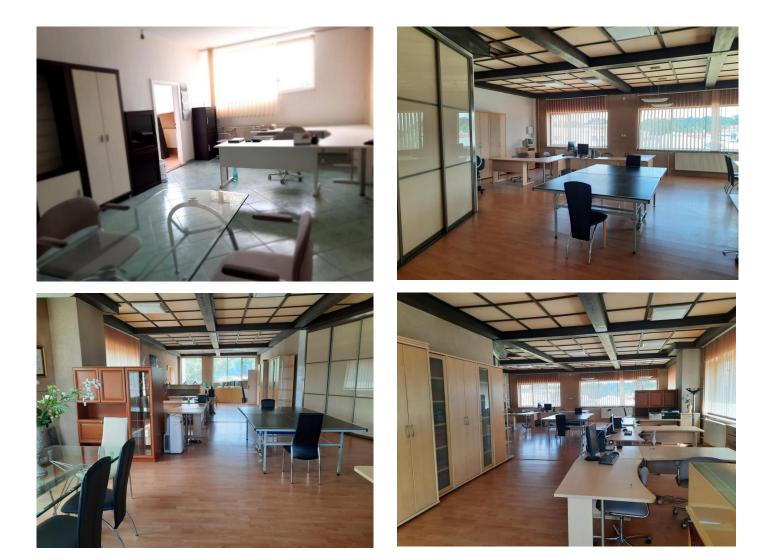

| Areas of<br>factory | Previous use                                                             | m <sup>2</sup> |
|---------------------|--------------------------------------------------------------------------|----------------|
| Block C             | Sandblasting, Painting, Drying owen                                      | 1050           |
| Block B & A         | Welding, Bending, Plasma, Cutting, Drilling                              | 1025           |
| Office space        | Office, Small Kitchen, Designers block                                   | 453            |
| Entrance lands      | Entrance areas, Access areas                                             | 1214           |
| Old Block           | Steel storage, Housing areas for up to 7<br>employees, Lockers & Showers | 3708           |
| Front Land          | Final product storage for export - Jencurak                              | 1752           |
| Total size          |                                                                          | 9202           |

Central Block B / 2 crains

Block A

Central Block C / 1 crain

Maria Cerkavskaya +421 917 333 319 cherkavskaya@skycontinent.com

Office area

Maria Cerkavskaya +421 917 333 319 cherkavskaya@skycontinent.com