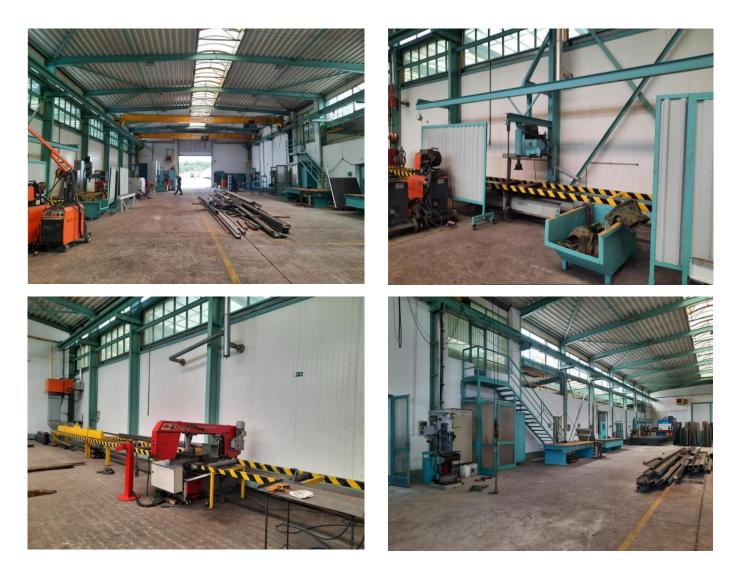

#### List of machines as of today are:

#### In German:

3670 Kran mit Schienen 1
3671 BOMAR quer 610 440 DGM Metallbandsäge
3672 GEKA Stanzhydraulikschere
3673 Kamera-Sicherheitssystem
3674 ASD 47 Kompressor
3675 Matrize HESSE mod CNC HAP 40320
3676 FORMIG 459 FW 3 Stück Schweißgerät
3678 Kran 8t Krantechnik 3
3679 Manipulator
3680 DUOMAX 9000 Spritzgeräte und Zubehör
3681 Kran mit Schienen 2

#### In Slovak

- 3671 pasova pila na kov BOMAR transverse
- 3670 crain with rails 1
- 3672 Hydraulicke noznice s dierovacom GEKA
- 3673 kamera security system
- 3674 kompresor ASD 47
- 3675 matrica HESSE mod CNC HAP 40320
- 3676 zvaracka FORMIG 459 FW 3 pieces
- 3678 Crain 8t Krantechnik 3