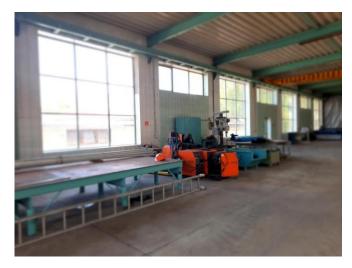

| Areas of<br>factory | Previous use                                                             | m <sup>2</sup> |
|---------------------|--------------------------------------------------------------------------|----------------|
| Block C             | Sandblasting, Painting, Drying owen                                      | 1050           |
| Block B & A         | Welding, Bending, Plasma, Cutting, Drilling                              | 1025           |
| Office space        | Office, Small Kitchen, Designers block                                   | 453            |
| Entrance lands      | Entrance areas, Access areas                                             | 1214           |
| Old Block           | Steel storage, Housing areas for up to 7<br>employees, Lockers & Showers | 3708           |
| Front Land          | Final product storage for export - Jencurak                              | 1752           |
| Total size          |                                                                          | 9202           |

#### Electrical connection of Factory:

Factory building - 250A circuit breaker of around 174kw 3- phases Offices F.G. 80A circuit breaker of around 54kw 3- phases There are 2 cranes in the central hall with hight of 6 meters and weight of 8 tons and 2.5 tons There is 1 crane in the side hall with hight of 4.35 meters and weight of 2.5 tons Small side hall has no cranes and has tilted roof of height between 3,7 till 4,4 meters