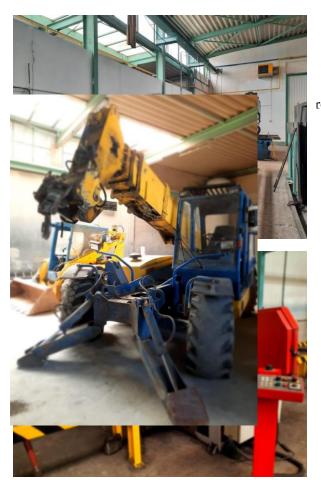

- 3679 Manipulator
- 3680 Striekacie zariadenie DUOMAX 9000
- 3681 Crain with rails 2
- 3682 Welding machines FORMIG 4 pieces
- 3683 Korunkova vrtacka KBM32Q
- 3685 Crain for roof
- 3686 Welding machine
- 3687 Uhlova bruska
- 3688 MH X90 Hydraulicke buracie kladivo
- 3689 MH X90 Hydraulicky agregat
- 3690 HKE 141 Buracie kladivo
- 3691 MHX70 Hydraulicke buracie kladivo
- 3692 HKE 141 Buracie kladivo
- 3694 Architectural Factory Drawing printer
- 3698 Welding machine FORMIG 459 FW 3 pieces
- 3702 pasova pila na kov BOMAR transverse DGM
- 3714 Fimer TT 250 AC/DC Zvaracka TIG
- 3715 Invertorova plazma CITOCUT 40 iC
- 3716 Plazmovy zdroj HiFocus 100
- 3717 Pieskovacka / tryskacie zariadenie
- 3718 MHAX90 Hydraulicky agregat
- 3719 MHX90 Hydraulicke buracie kladivo
- 3720 HKE 141 Buracie kladivo
- 3724 Univerzalny teleskopicky manipulator
- 3725 Welding machines FORFEED 4
- 3667 Heating owen / for drying up to 100 celcius
- 3668 Pneumaticky zavitorez
- 3669 Ohrnovacia lista