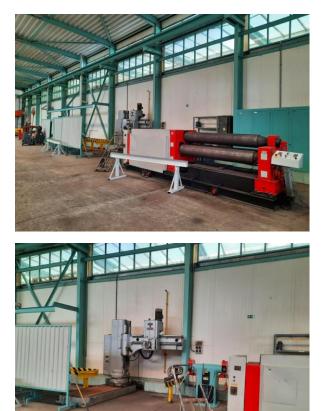

#### List of machines as of today are:

#### In German:

3670 Kran mit Schienen 1
3671 BOMAR quer 610 440 DGM Metallbandsäge
3672 GEKA Stanzhydraulikschere
3673 Kamera-Sicherheitssystem
3674 ASD 47 Kompressor
3675 Matrize HESSE mod CNC HAP 40320
3676 FORMIG 459 FW 3 Stück Schweißgerät
3678 Kran 8t Krantechnik 3
3679 Manipulator
3680 DUOMAX 9000 Spritzgeräte und Zubehör
3681 Kran mit Schienen 2

#### In Slovak

- 3671 pasova pila na kov BOMAR transverse
- 3670 crain with rails 1
- 3672 Hydraulicke noznice s dierovacom GEKA
- 3673 kamera security system
- 3674 kompresor ASD 47
- 3675 matrica HESSE mod CNC HAP 40320
- 3676 zvaracka FORMIG 459 FW 3 pieces
- 3678 Crain 8t Krantechnik 3