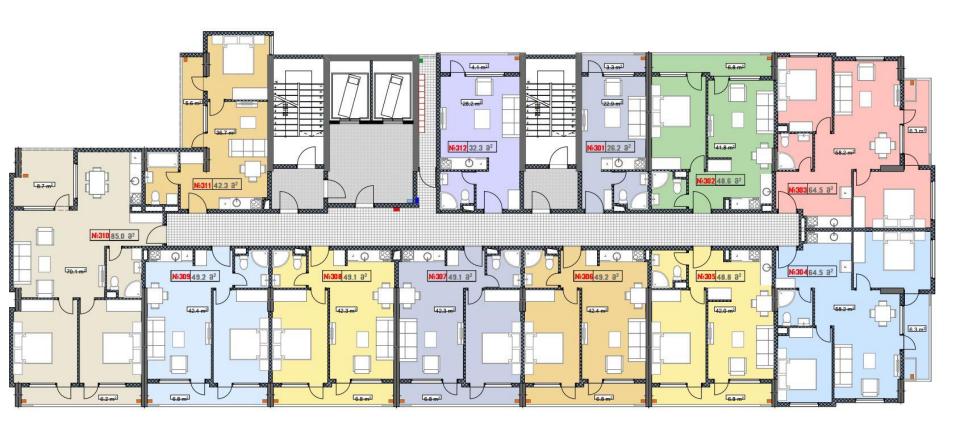

•Iron entrance door to the apartment;
- •Balconies are fully covered with ceramic tiles;
- •The inner walls of the apartment are built of 10 cm thick light pumice block;
- •The outer walls of the apartment are built of 20 cm thick light pumice block;
- Floors with cement screed;
- •Internal electrical wiring of the apartment;
- Plumbing piping of the apartment;
- Mounted meters (electricity, gas, water);
- •Heating piping from the heating boiler to radiators;
- •Gas introduced into the apartment (2 points, on the balcony and in the kitchen);
- •The Internet brought to the apartment and cable installed in the apartment;
- The ceiling is covered with plasterboard plates;
- Ceilings and walls are plastered;
- •Ceiling height from pouring to pouring 2.90 cm.





#### 2-14 floor plan B block





### **Contact information**

1. Whatsapp/Viber +995 514 76 91 91

Address: Zgvispiri N1, New Boulevard, Batumi, Georgia