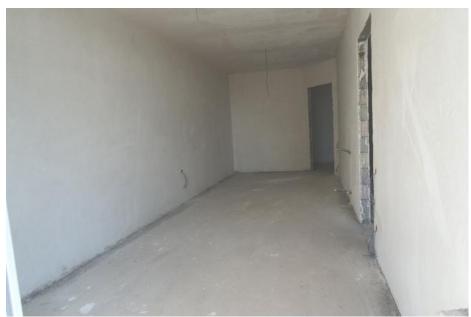

## Delivery condition: Green frame, which includes the following:

- Double glazed metal-plastic windows-doors;
- •Iron entrance door to the apartment;
- •Balconies are fully covered with ceramic tiles;
- •The inner walls of the apartment are built of 10 cm thick light pumice block;
- •The outer walls of the apartment are built of 20 cm thick light pumice block;
- Floors with cement screed;
- •Internal electrical wiring of the apartment;
- Plumbing piping of the apartment;
- Mounted meters (electricity, gas, water);
- •Heating piping from the heating boiler to radiators;
- •Gas introduced into the apartment (2 points, on the balcony and in the kitchen);
- •The Internet brought to the apartment and cable installed in the apartment;
- The ceiling is covered with plasterboard plates;
- Ceilings and walls are plastered;
- •Ceiling height from pouring to pouring 2.90 cm.