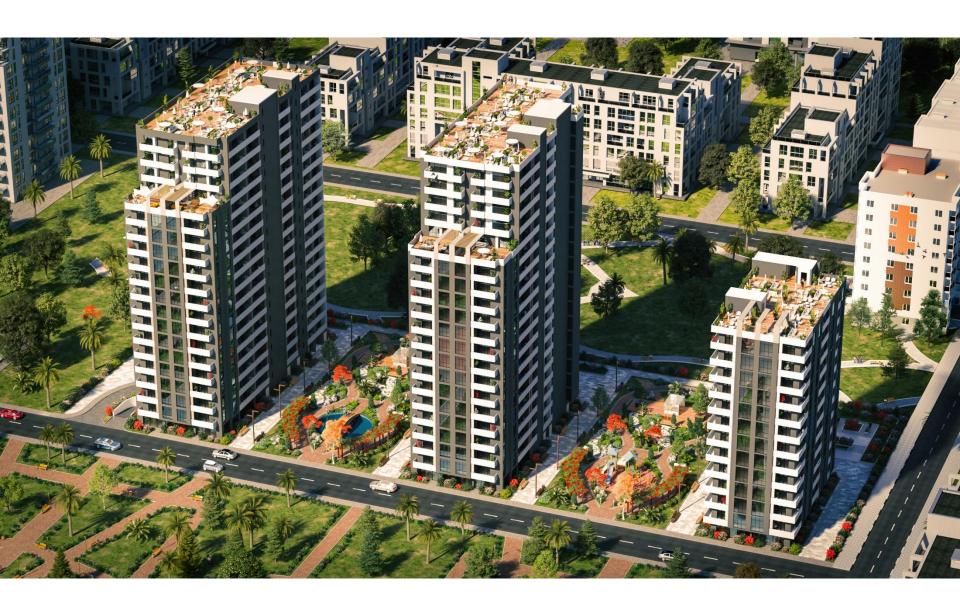

#### **Project title: New Boulevard Elegance**

The project is being built in the second sea line of Batumi, on the territory of the new boulevard. Apartments have a beautiful view of the sea, mountains and boulevard.

#### Features of the building:

- The construction of the house is made of a monolithic reinforced concrete frame;
- 2. Seismicity coefficient 7 points;
- The house is being built in accordance with new fire safety standards;
- 4. Fire management center: 20.2 sq.m.
- 5. High-quality silent elevators
- 6. Number of floors 20, underground parking;
- 7. There are 10/12 apartments on each floor;
- 8. Total floor area: 783 sq. m.
- 9. Living space on the floor: 637 sq. m.
- 10. Entrance, elevator, stairs: 146,5 sq. m.
- 11. Total area of commercial spaces: 770sq. m.
- 12. A diesel generator, in the event of a power outage, to ensure the uninterrupted operation of elevators, water pumps, and entrance lighting;
- 13. Address: Zgvispiri N1, New Boulevard, Batumi, Georgia
- 14. https://goo.gl/maps/iwhLEBuPgK9NUX9v5