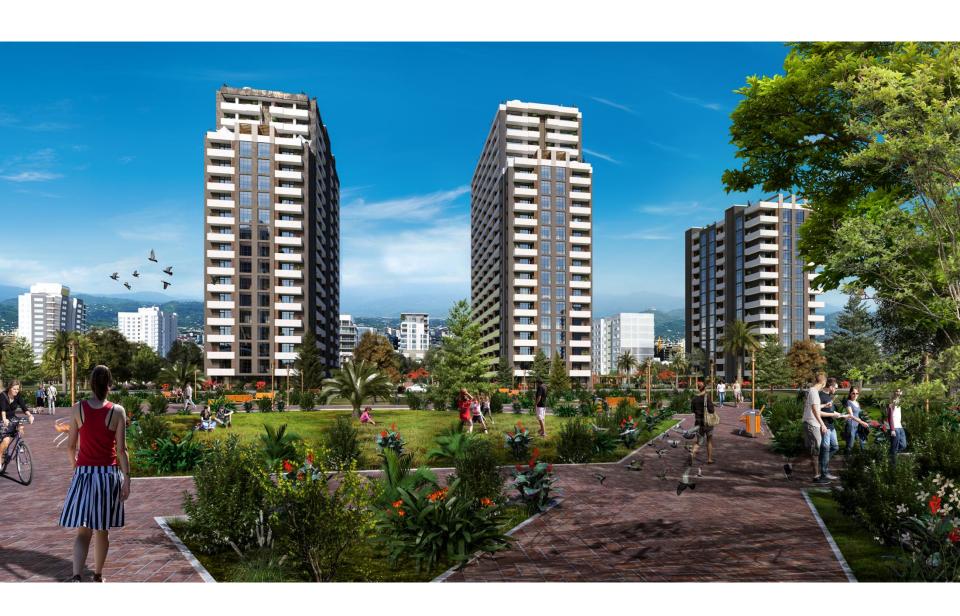

#### **Project title: New Boulevard Elegance**

The project is being built in the second sea line of Batumi, on the territory of the new boulevard. Apartments have a beautiful view of the sea, mountains and boulevard.

Distance to the sea 300 meters

Aqua park is in 15 minutes to walk

Children's playground in 250 meters

Multifunctional shopping complex

"Metro City" within 200 meters

(casino, brand clothing stores, fast food, outlets, restaurant, etc.)

School and kindergarten is in 200 meters, airport in 1 km, Justice House

in 2 km