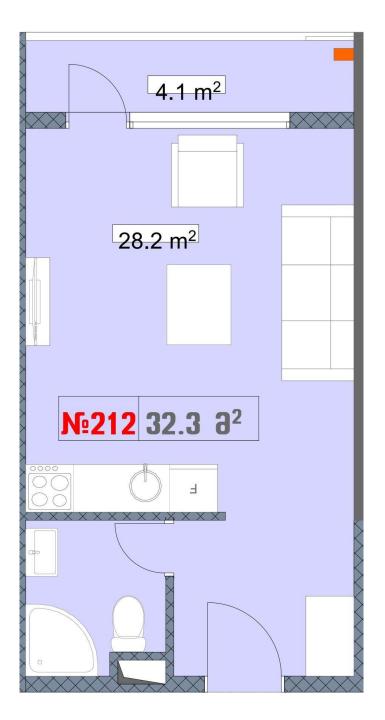

ron entrance door to the apartment;
- •Balconies are fully covered with ceramic tiles;
- •The inner walls of the apartment are built of 10 cm thick light pumice block;
- •The outer walls of the apartment are built of 20 cm thick light pumice block;
- Floors with cement screed;
- •Internal electrical wiring of the apartment;
- Plumbing piping of the apartment;
- Mounted meters (electricity, gas, water);
- •Heating piping from the heating boiler to radiators;
- •Gas introduced into the apartment (2 points, on the balcony and in the kitchen);
- •The Internet brought to the apartment and cable installed in the apartment;
- The ceiling is covered with plasterboard plates;
- Ceilings and walls are plastered;
- •Ceiling height from pouring to pouring 2.90 cm.





#### 2-14 floor plan B block





### **Contact information**

1. Whatsapp/Viber +995 514 76 91 91

Address: Zgvispiri N1, New Boulevard, Batumi, Georgia