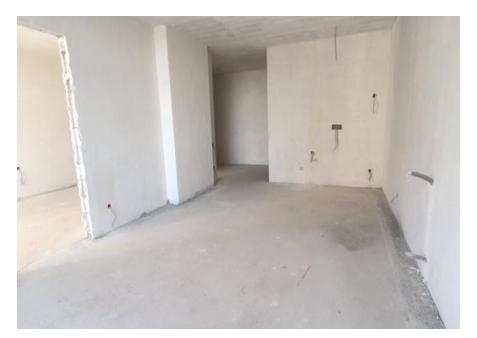

## Delivery condition: Green frame, which includes the following:

- Double glazed metal-plastic windows-doors;
- •Iron entrance door to the apartment;
- •Balconies are fully covered with ceramic tiles;
- •The inner walls of the apartment are built of 10 cm thick light pumice block;
- •The outer walls of the apartment are built of 20 cm thick light pumice block;
- Floors with cement screed;
- •Internal electrical wiring of the apartment;
- Plumbing piping of the apartment;
- Mounted meters (electricity, gas, water);
- •Heating piping from the heating boiler to radiators;
- •Gas introduced into the apartment (2 points, on the balcony and in the kitchen);
- •The Internet brought to the apartment and cable installed in the apartment;
- The ceiling is covered with plasterboard plates;
- Ceilings and walls are plastered;
- •Ceiling height from pouring to pouring 2.90 cm.