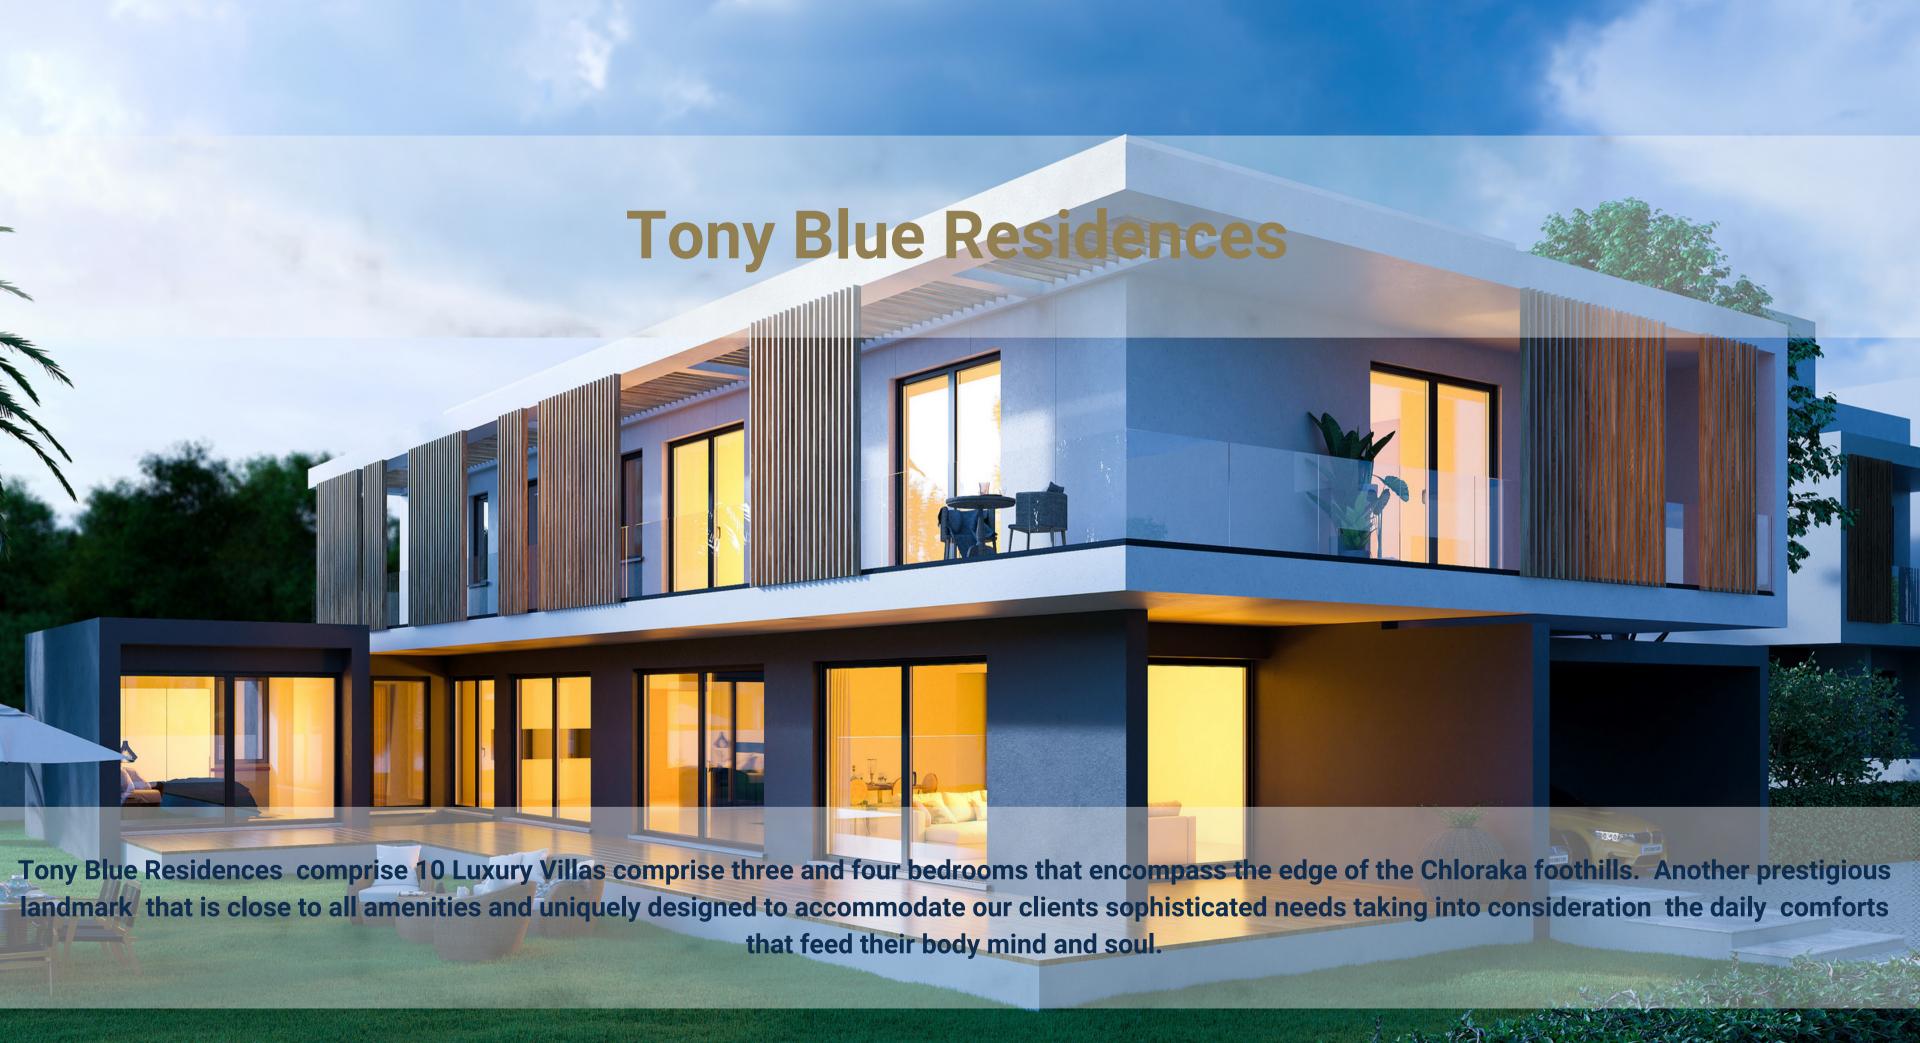

# TONY BLUE RESIDENCES

by

Will have the wind

| VILLA TYPE A                | VILLA TYPE B                | VILLA TYPE C                |
|-----------------------------|-----------------------------|-----------------------------|
| Plot area 1240sq.m.         | Plot area 218-339sq.m.      | Plot area 409-459sq.m.      |
| Total Covered area 476sq.m. | Total Covered area 160sq.m. | Total Covered area 218sq.m. |
| Kitchen - Dining Area       | Kitchen - Dining Area       | Kitchen - Dining Area       |
| Living Area                 | Living Area                 | Living Area                 |
| Bedrooms 4                  | Bedrooms 4                  | Bedrooms 3                  |
| Bathrooms 5                 | Bathrooms 2                 | Bathrooms 2                 |
| Guest WC 1                  | Guest WC 1                  | Guest WC                    |
|                             |                             |                             |