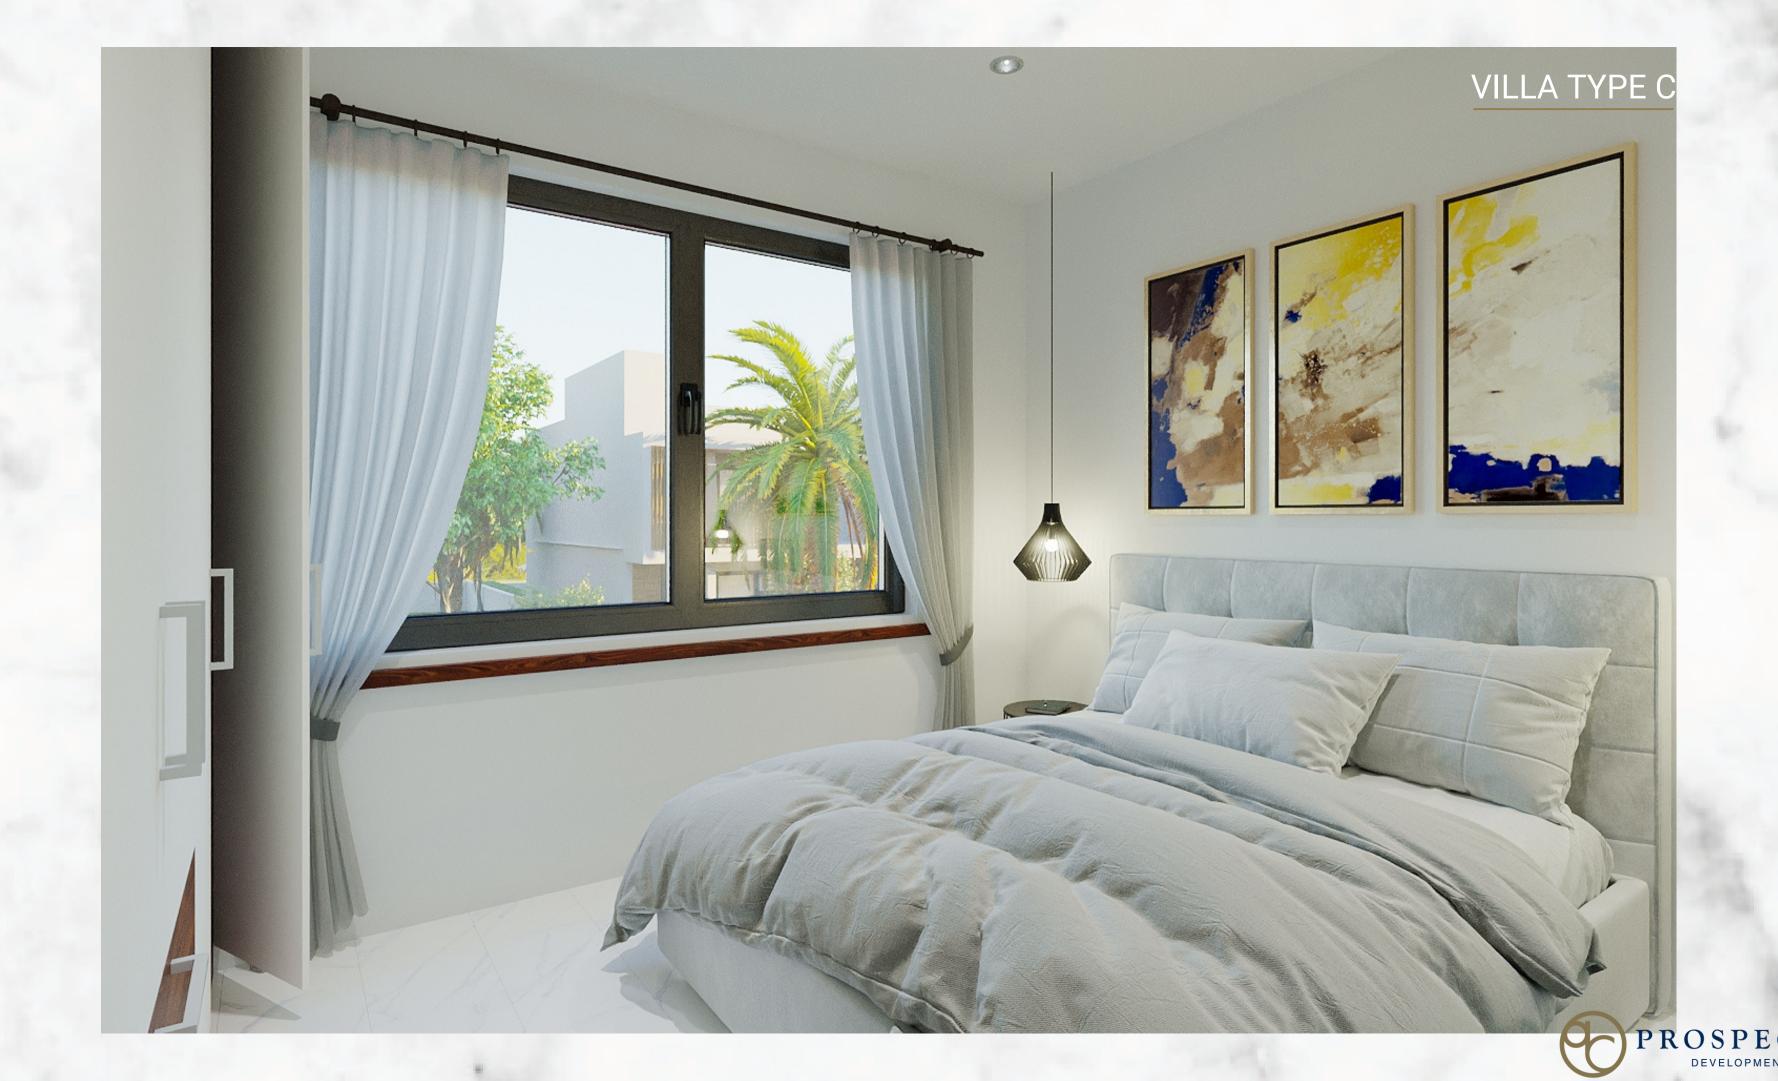

| VILLA TYPE A                | VILLA TYPE B                | VILLA TYPE C                |
|-----------------------------|-----------------------------|-----------------------------|
| Plot area 1240sq.m.         | Plot area 218-339sq.m.      | Plot area 409-459sq.m.      |
| Total Covered area 476sq.m. | Total Covered area 160sq.m. | Total Covered area 218sq.m. |
| Kitchen - Dining Area       | Kitchen - Dining Area       | Kitchen - Dining Area       |
| Living Area                 | Living Area                 | Living Area                 |
| Bedrooms 4                  | Bedrooms 4                  | Bedrooms 3                  |
| Bathrooms 5                 | Bathrooms 2                 | Bathrooms 2                 |
| Guest WC 1                  | Guest WC 1                  | Guest WC                    |
|                             |                             |                             |

#### TYPE C FIRST FLOOR

Tony Blue residence

Italian ceramic tiles and marble.

Provision for central heating system

Landscape garden

**Built-in wardrobes** 

Solar panel heater

**Green areas** 