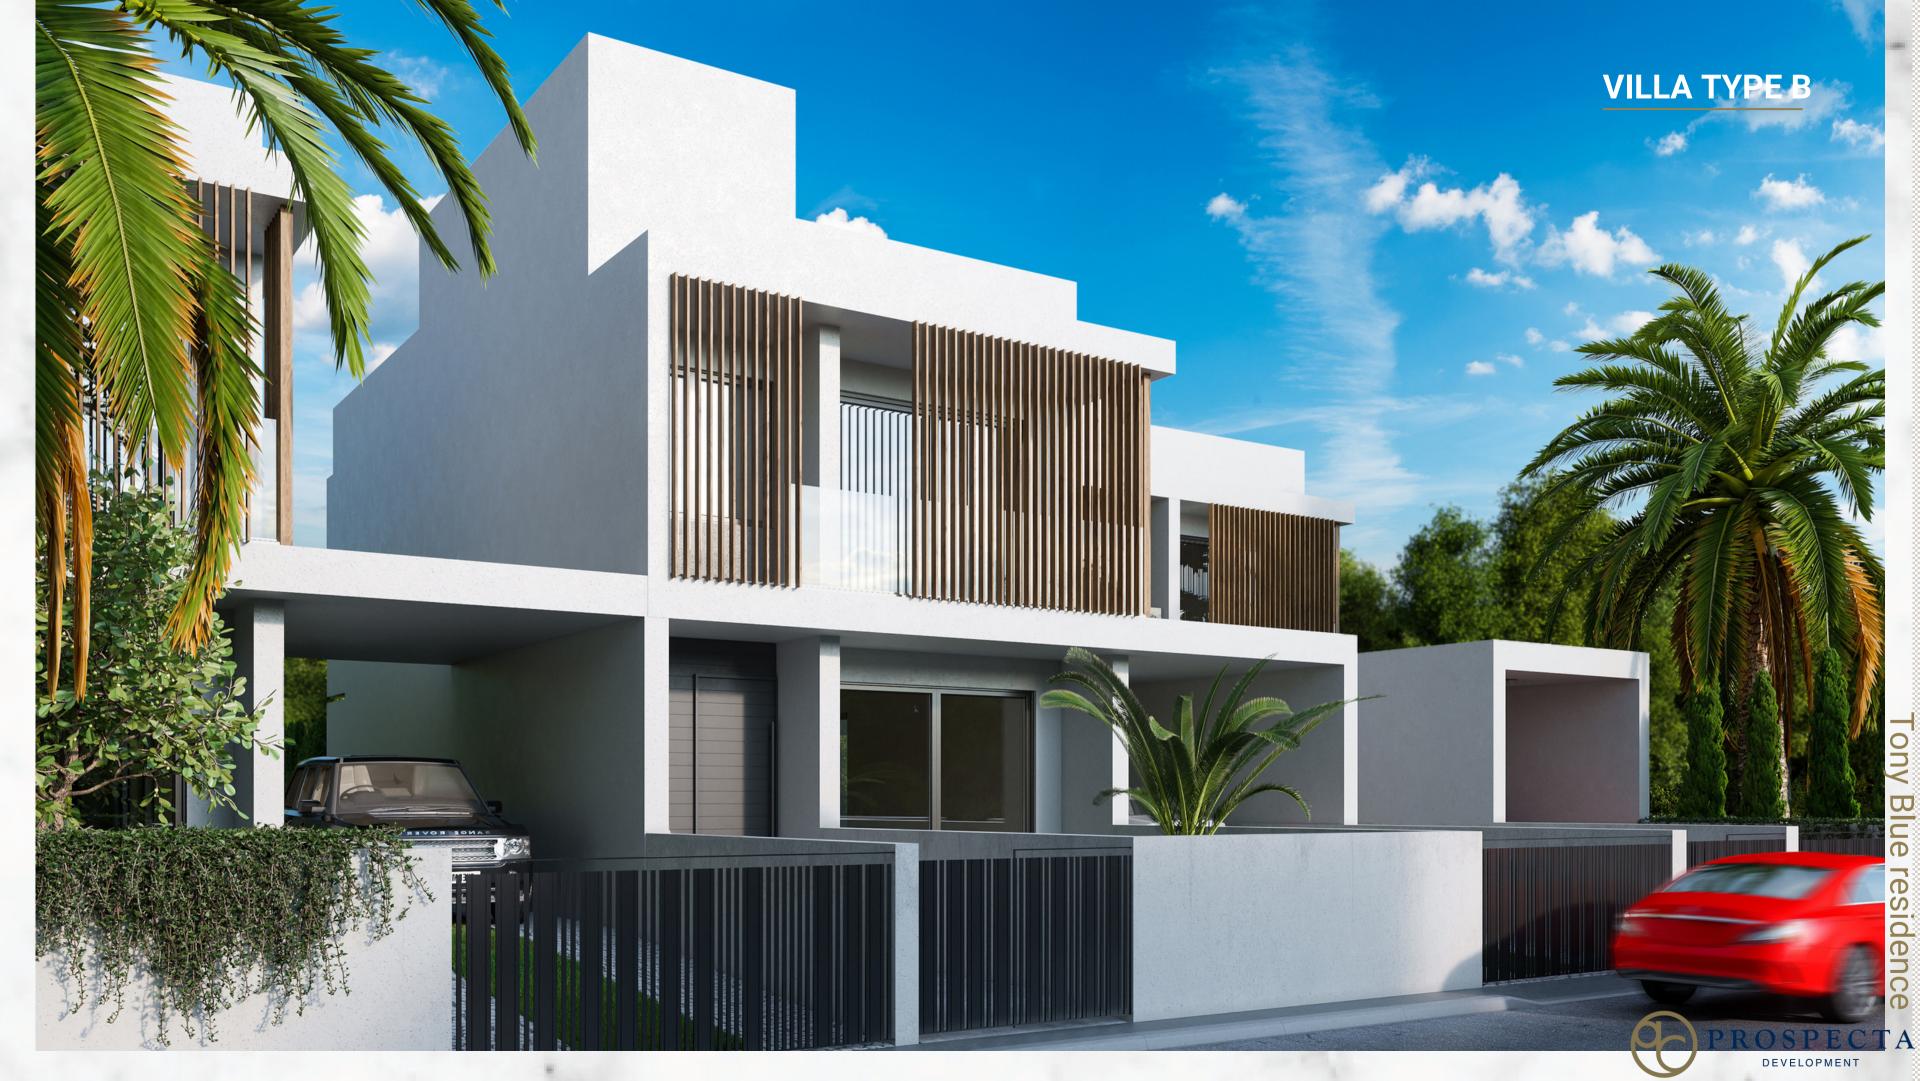

| VILLA TYPE A                | VILLA TYPE B                | VILLA TYPE C                |
|-----------------------------|-----------------------------|-----------------------------|
| Plot area 1240sq.m.         | Plot area 218-339sq.m.      | Plot area 409-459sq.m.      |
| Total Covered area 476sq.m. | Total Covered area 160sq.m. | Total Covered area 218sq.m. |
| Kitchen - Dining Area       | Kitchen - Dining Area       | Kitchen - Dining Area       |
| Living Area                 | Living Area                 | Living Area                 |
| Bedrooms 4                  | Bedrooms 4                  | Bedrooms 3                  |
| Bathrooms 5                 | Bathrooms 2                 | Bathrooms 2                 |
| Guest WC 1                  | Guest WC 1                  | Guest WC                    |
|                             |                             |                             |