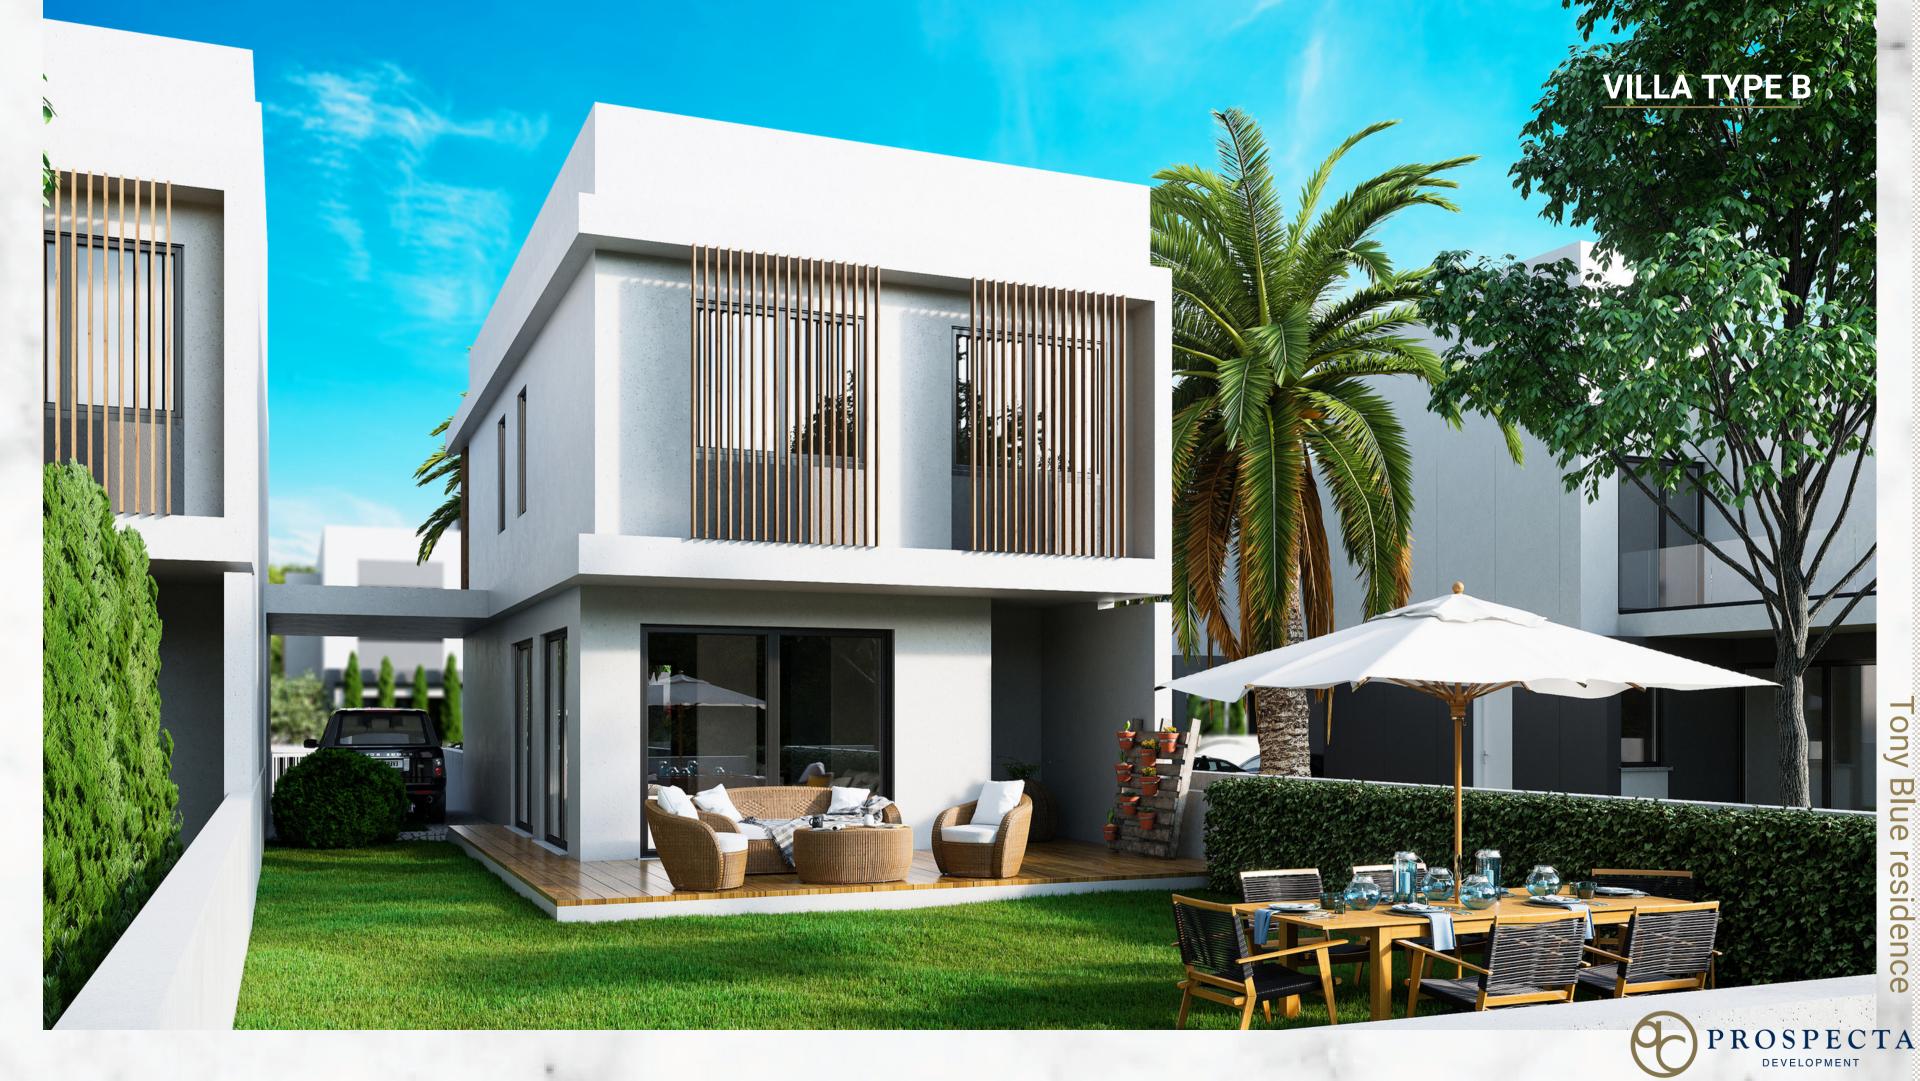

| VILLA TYPE A                | VILLA TYPE B                | VILLA TYPE C                |
|-----------------------------|-----------------------------|-----------------------------|
| Plot area 1240sq.m.         | Plot area 218-339sq.m.      | Plot area 409-459sq.m.      |
| Total Covered area 476sq.m. | Total Covered area 160sq.m. | Total Covered area 218sq.m. |
| Kitchen - Dining Area       | Kitchen - Dining Area       | Kitchen - Dining Area       |
| Living Area                 | Living Area                 | Living Area                 |
| Bedrooms 4                  | Bedrooms 4                  | Bedrooms 3                  |
| Bathrooms 5                 | Bathrooms 2                 | Bathrooms 2                 |
| Guest WC 1                  | Guest WC 1                  | Guest WC                    |
|                             |                             |                             |