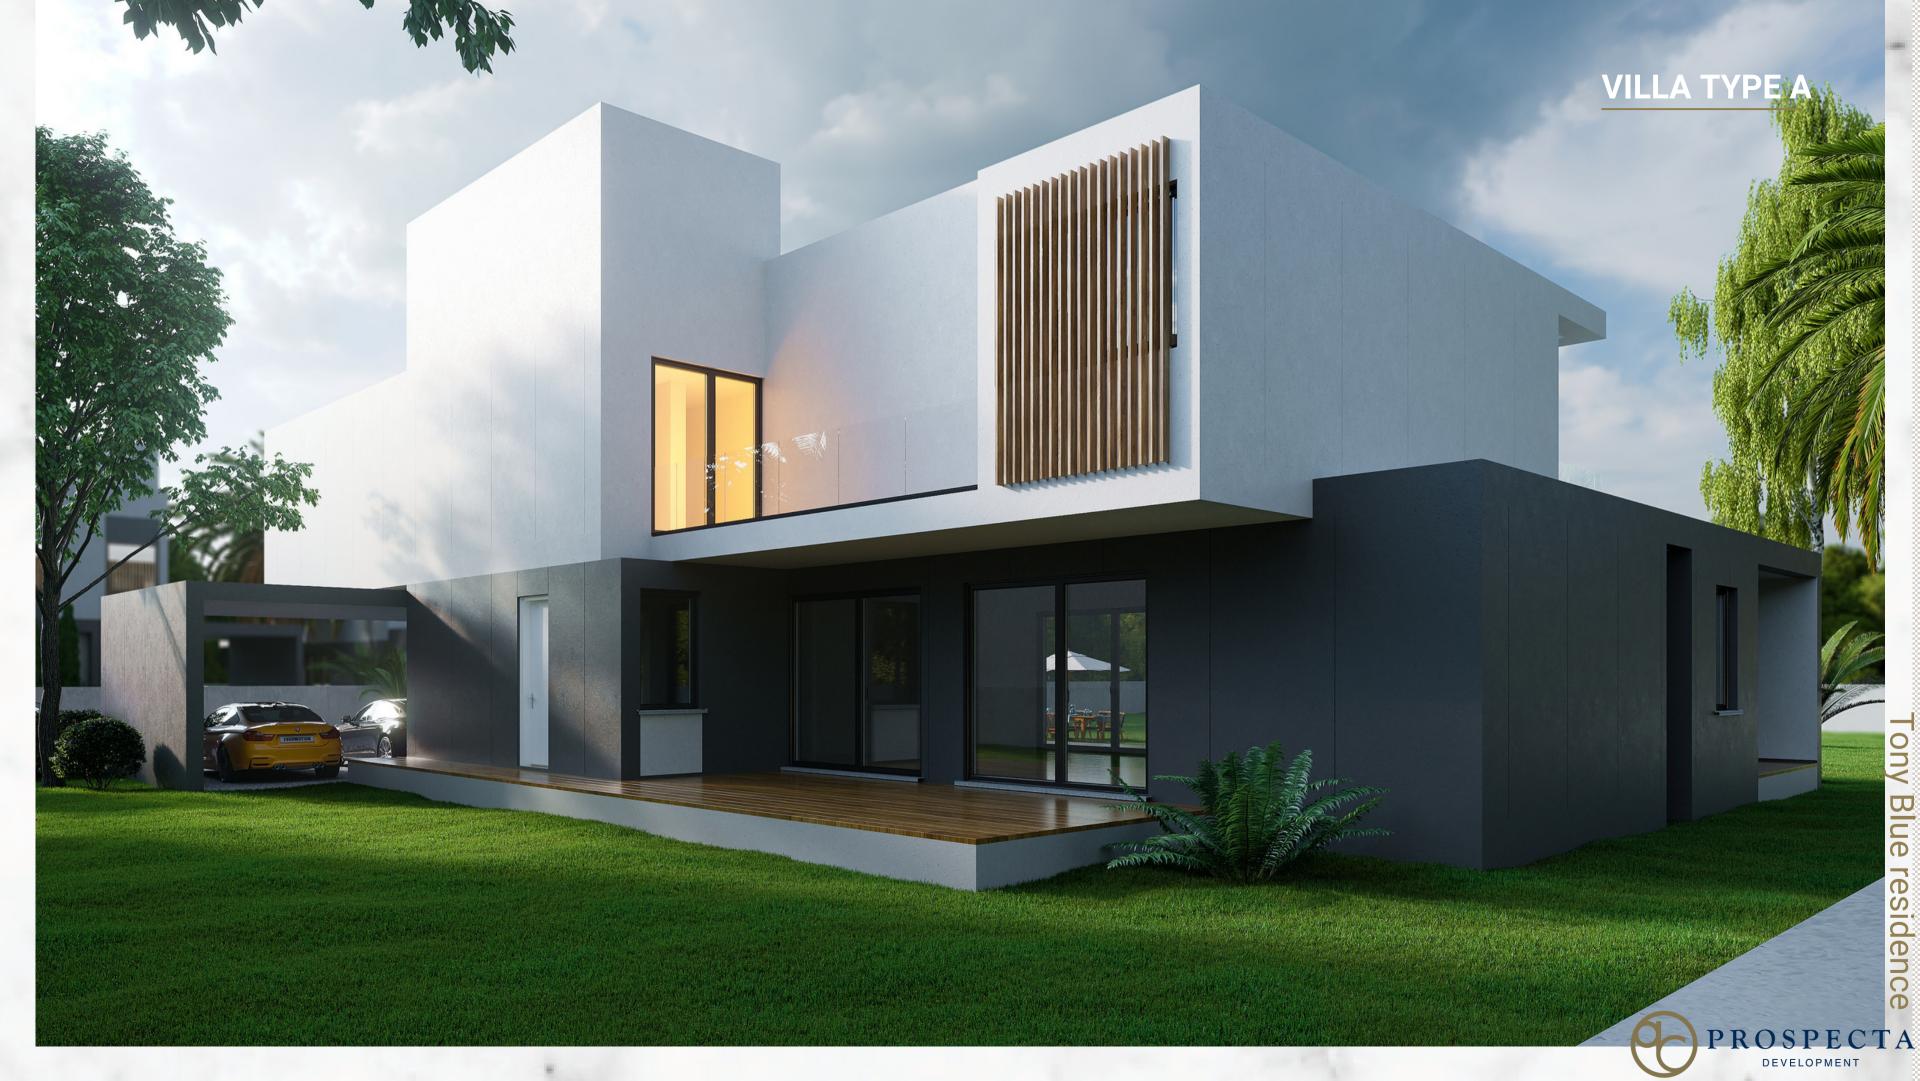

| VILLA TYPE A                | VILLA TYPE B                | VILLA TYPE C                |
|-----------------------------|-----------------------------|-----------------------------|
| Plot area 1240sq.m.         | Plot area 218-339sq.m.      | Plot area 409-459sq.m.      |
| Total Covered area 476sq.m. | Total Covered area 160sq.m. | Total Covered area 218sq.m. |
| Kitchen - Dining Area       | Kitchen - Dining Area       | Kitchen - Dining Area       |
| Living Area                 | Living Area                 | Living Area                 |
| Bedrooms 4                  | Bedrooms 4                  | Bedrooms 3                  |
| Bathrooms 5                 | Bathrooms 2                 | Bathrooms 2                 |
| Guest WC 1                  | Guest WC 1                  | Guest WC                    |
|                             |                             |                             |