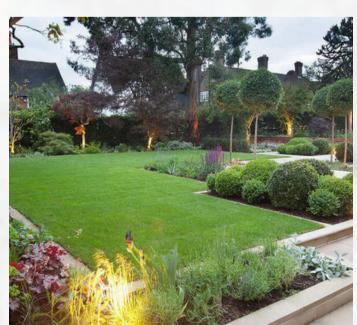

#### TYPE C FIRST FLOOR

Tony Blue residence

Italian ceramic tiles and marble.

Provision for central heating system

Landscape garden

**Built-in wardrobes** 

Solar panel heater

**Green areas** 