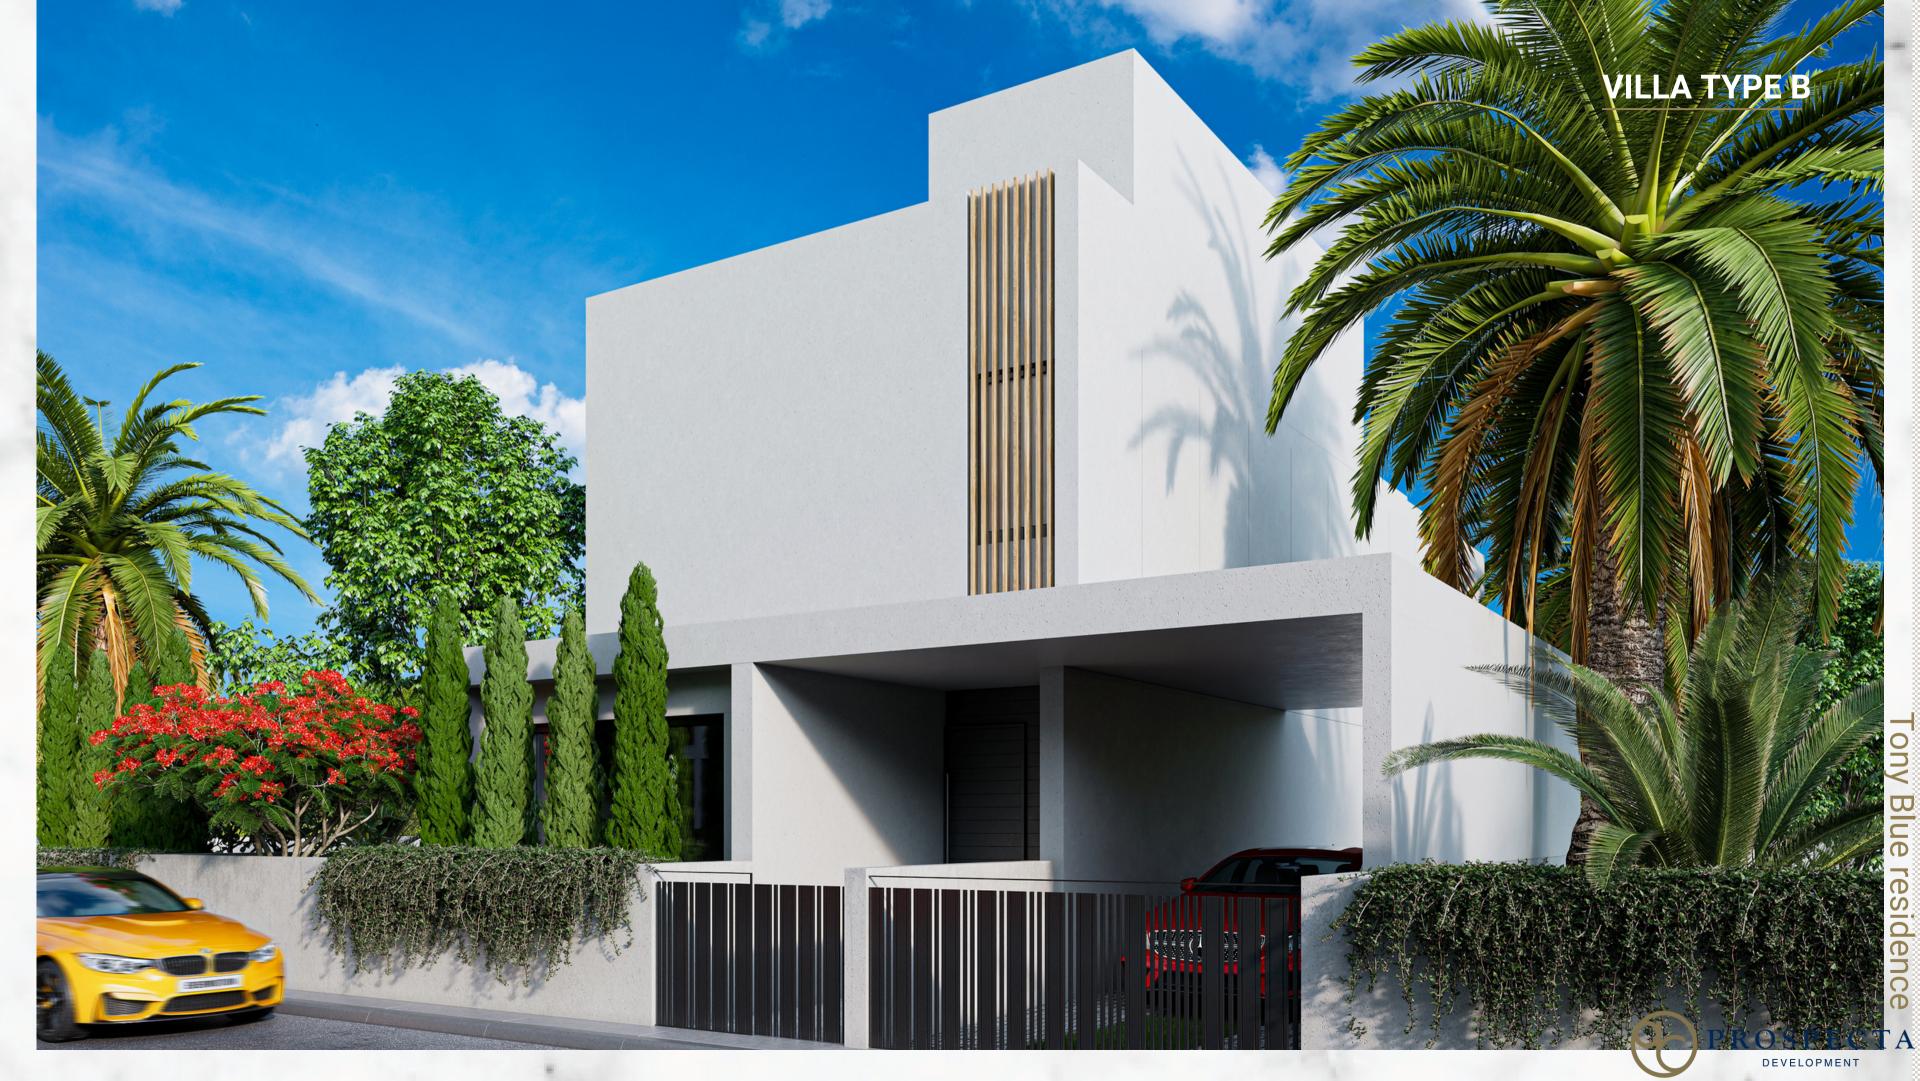

| VILLA TYPE A                | VILLA TYPE B                | VILLA TYPE C                |
|-----------------------------|-----------------------------|-----------------------------|
| Plot area 1240sq.m.         | Plot area 218-339sq.m.      | Plot area 409-459sq.m.      |
| Total Covered area 476sq.m. | Total Covered area 160sq.m. | Total Covered area 218sq.m. |
| Kitchen - Dining Area       | Kitchen - Dining Area       | Kitchen - Dining Area       |
| Living Area                 | Living Area                 | Living Area                 |
| Bedrooms 4                  | Bedrooms 4                  | Bedrooms 3                  |
| Bathrooms 5                 | Bathrooms 2                 | Bathrooms 2                 |
| Guest WC 1                  | Guest WC 1                  | Guest WC                    |
|                             |                             |                             |