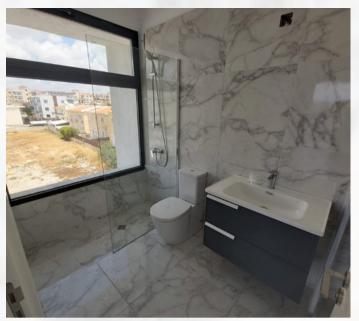

| VILLA TYPE A                | VILLA TYPE B                | VILLA TYPE C                |
|-----------------------------|-----------------------------|-----------------------------|
| Plot area 1240sq.m.         | Plot area 218-339sq.m.      | Plot area 409-459sq.m.      |
| Total Covered area 476sq.m. | Total Covered area 160sq.m. | Total Covered area 218sq.m. |
| Kitchen - Dining Area       | Kitchen - Dining Area       | Kitchen - Dining Area       |
| Living Area                 | Living Area                 | Living Area                 |
| Bedrooms 4                  | Bedrooms 4                  | Bedrooms 3                  |
| Bathrooms 5                 | Bathrooms 2                 | Bathrooms 2                 |
| Guest WC 1                  | Guest WC 1                  | Guest WC                    |
|                             |                             |                             |