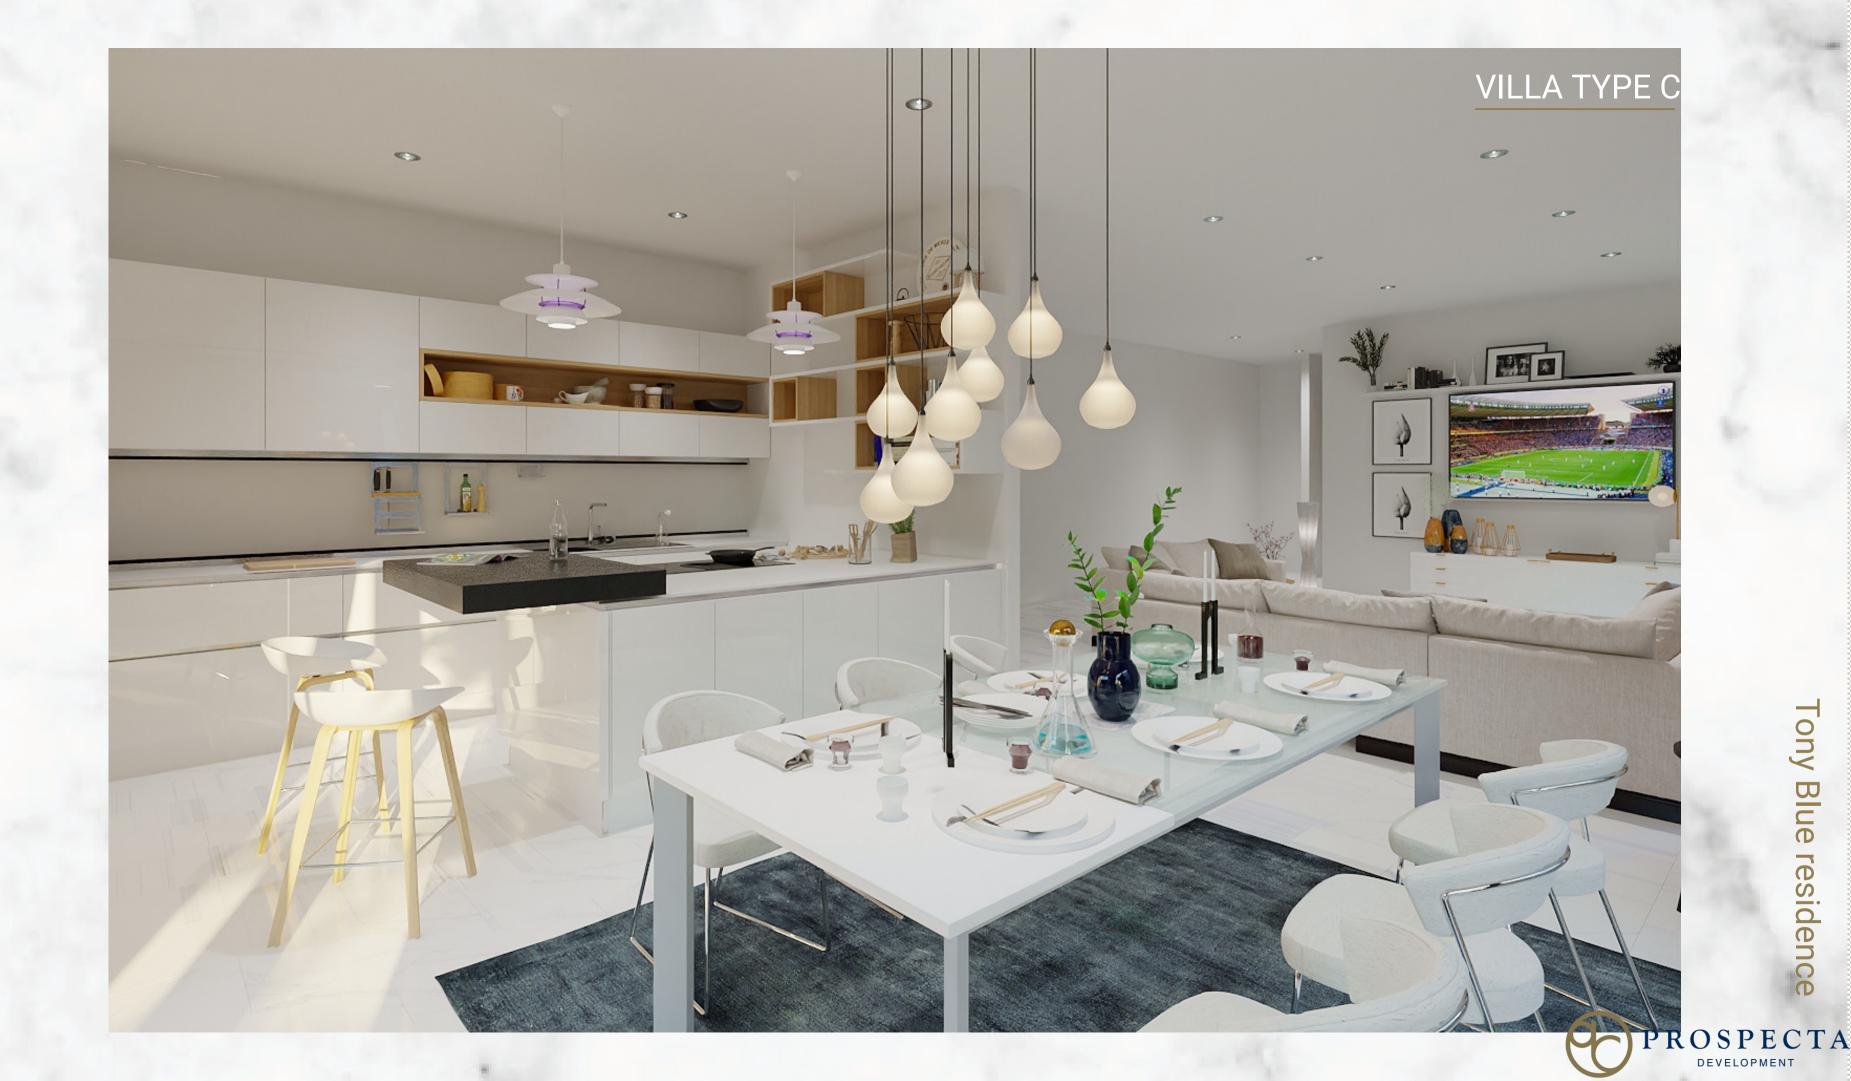

#### TYPE C GROUND FLOOR

#### TYPE C FIRST FLOOR

Tony Blue residence

Italian ceramic tiles and marble.

Provision for central heating system

Landscape garden

**Built-in wardrobes** 

Solar panel heater

**Green areas** 