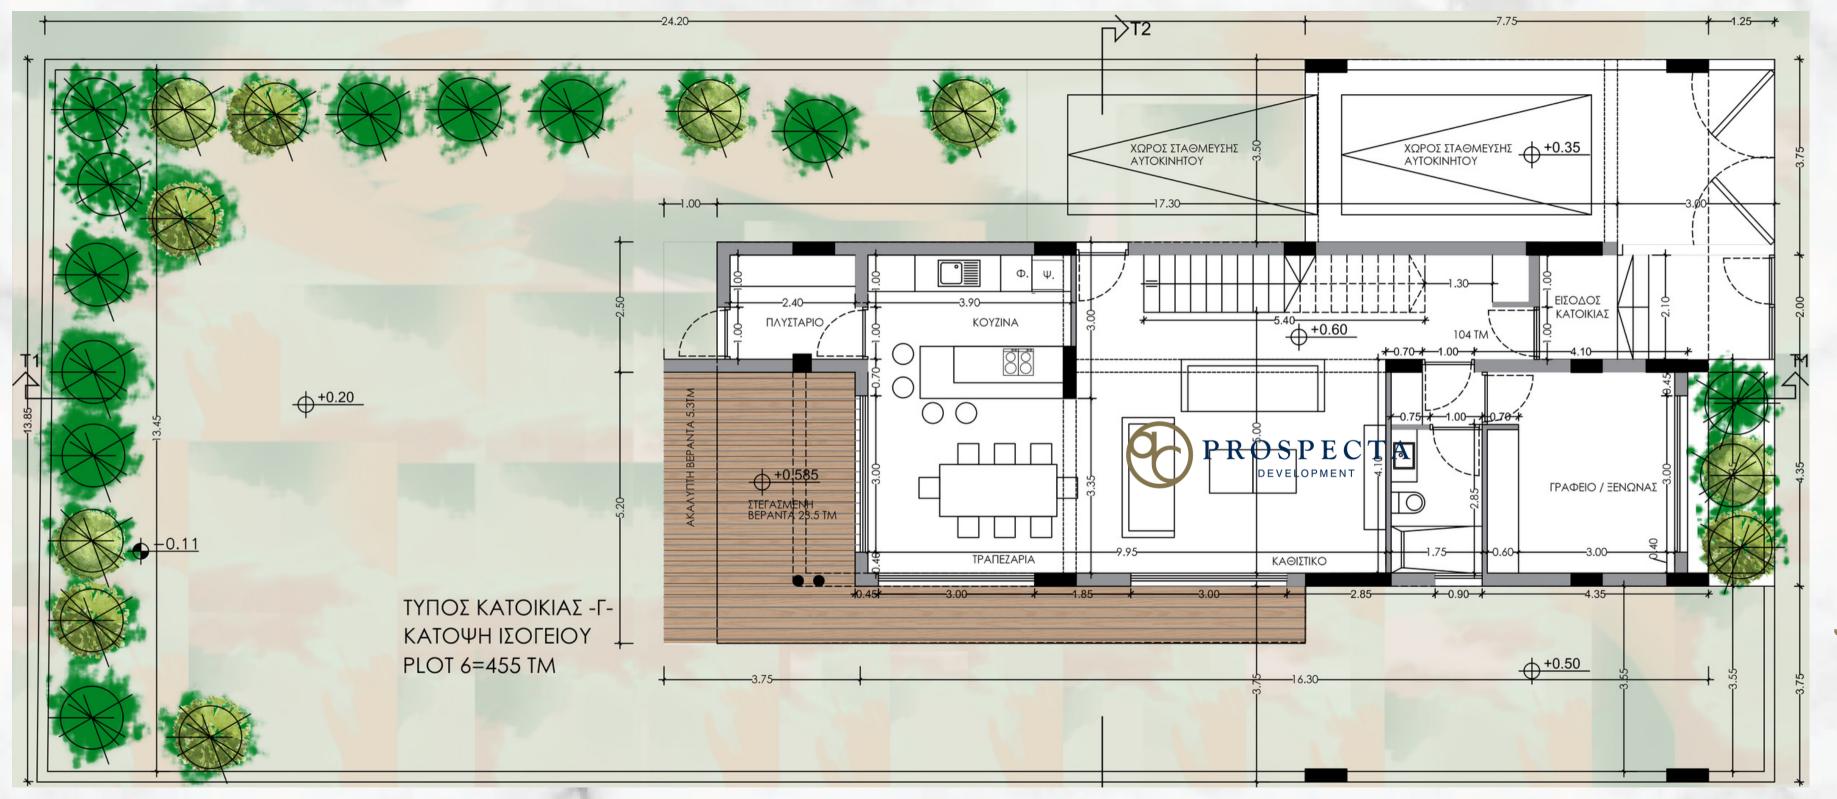

| Living Area                 |
| Bedrooms 4                  | Bedrooms 4                  | Bedrooms 3                  |
| Bathrooms 5                 | Bathrooms 2                 | Bathrooms 2                 |
| Guest WC 1                  | Guest WC 1                  | Guest WC                    |
|                             |                             |                             |







TYPE A GROUND FLOOR тз ү 🖂 Т2 +0.785 ΣΤΕΓΑΣΜΕΝΗ ΒΕΡΑΝΤΑ 48ΤΜ ΚΑΘΙΣΤΙΚΟ ΤΡΑΠΕΖΑΡΙΑ ΔΩΜΑΤΙΟ ΤΗΛΕΟΡΑΣΗΣ KOYZINA ΤΗΛΕΟΡΑΣΗ/ ΤΖΑΚΙ ENTRANCE +0.78 ΧΩΡΟΣ ΣΤΑΘΜΕΥ ΤΗΣ ΑΥΤΟΚΙΝΗΙΟ ΣΤΕΓΑΣΜΕΝΗ ΒΕΡΑΝΤΑ 22ΤΜ +0.30 residence ΧΩΡΟΣ ΣΤΑΘΜΕΥΣΗΣ ΑΥΤΟΚΙΝΗΣΟΥ PROSPECTA







#### TYPE B GROUND FLOOR





Tony Blue residence

#### TYPE B FIRST FLOOR





Tony Blue residence









#### TYPE C GROUND FLOOR





#### TYPE C FIRST FLOOR





Tony Blue residence

















Italian ceramic tiles and marble.



Provision for central heating system



Landscape garden



**Built-in wardrobes** 



Solar panel heater



**Green areas** 



**Wooden Floors** 



**Provision for A/C** 



**Gated complex** 



**Granite Kitchen Tops** 



**Double glazing windows** 



**Private road** 

### **Living By the Sea**

Cyprus, surrounded by the majestic Mediterranean, at the crossroads of three continents, where is always a new world to discover.













## Paphos The city of Choice

Nowhere in Cyprus is there a diversity of modern culture and fascinating heritage, Paphos is a city rich in history and culture believed to be the birthplace of Aphrodite, the goddess of love and beauty. Paphos prou