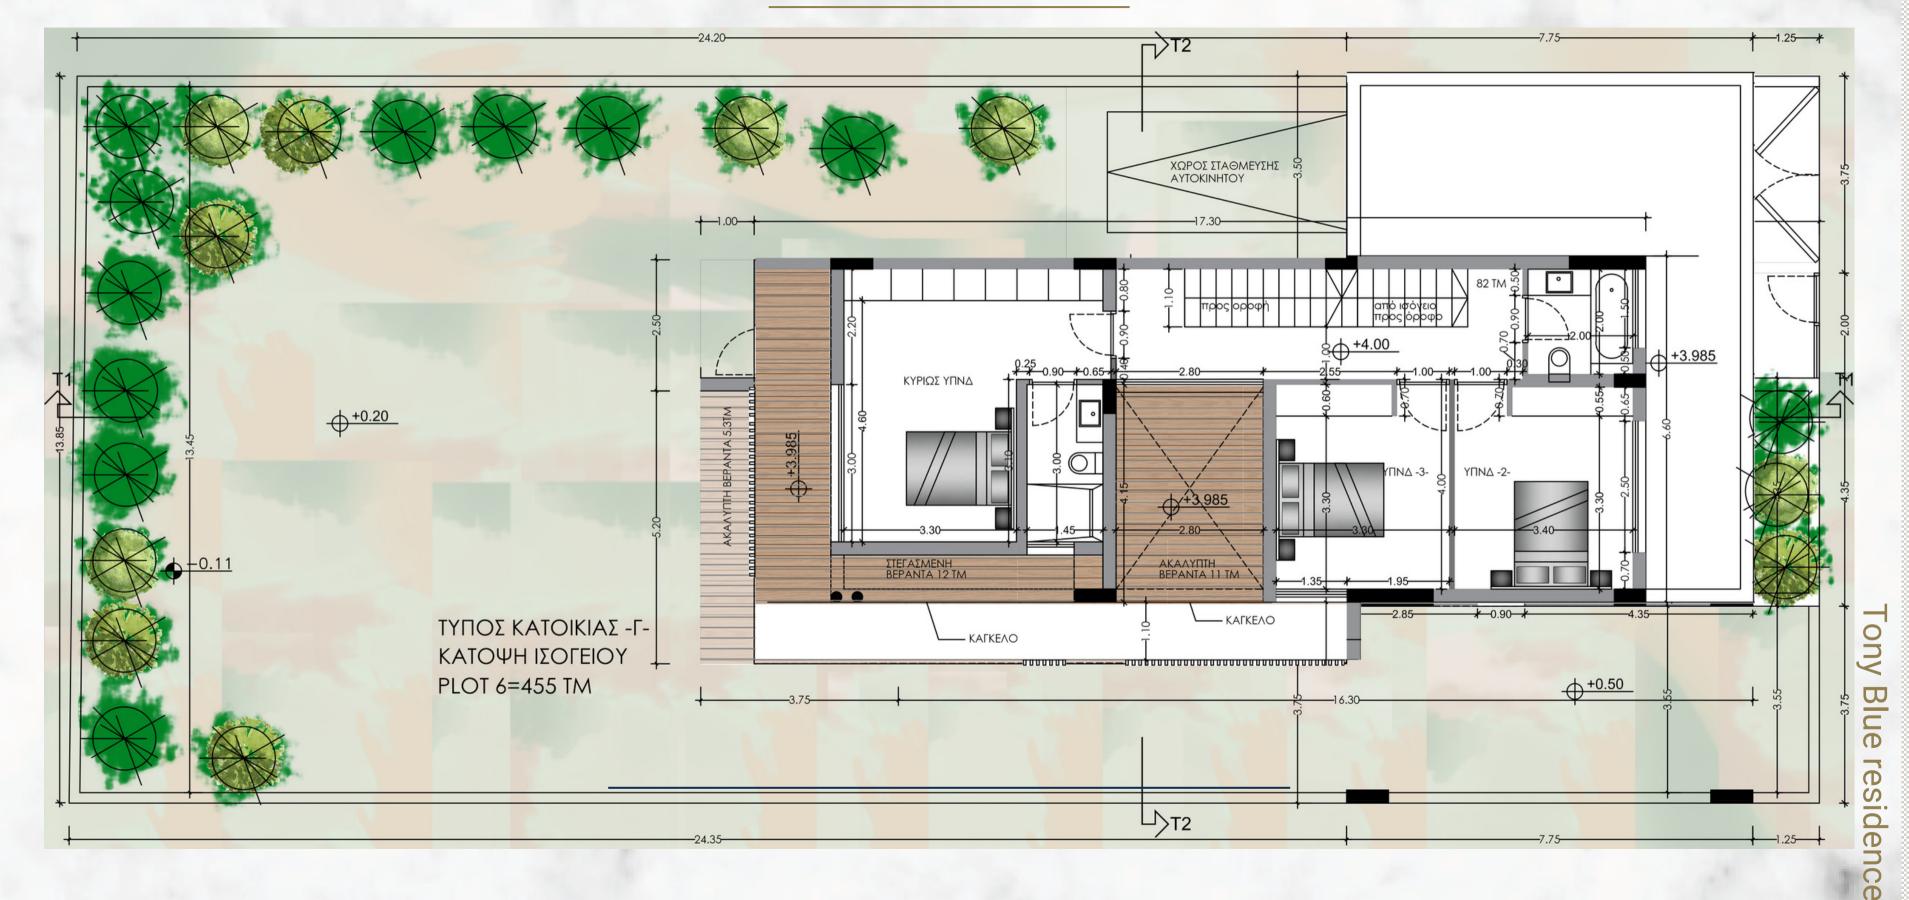

#### TYPE C FIRST FLOOR

Tony Blue residence

Italian ceramic tiles and marble.

Provision for central heating system

Landscape garden

**Built-in wardrobes** 

Solar panel heater

**Green areas** 