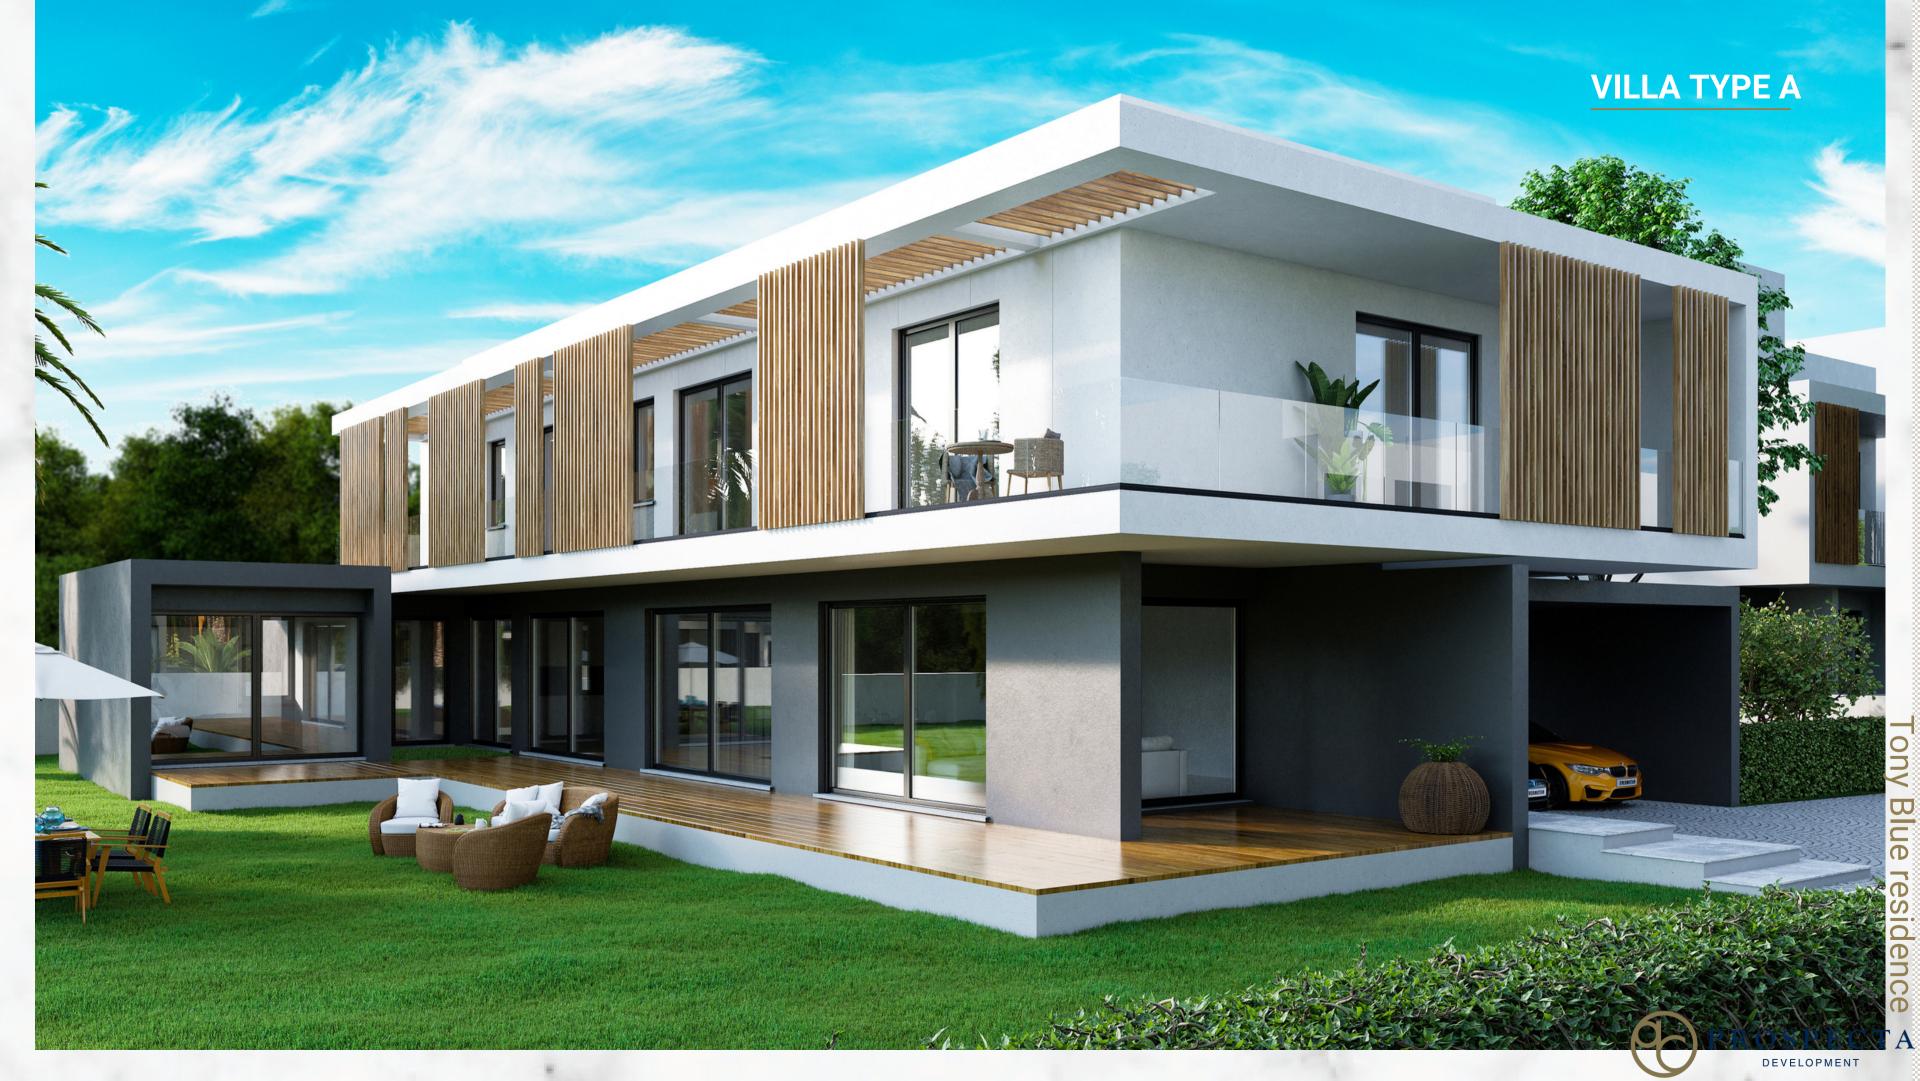

| VILLA TYPE A                | VILLA TYPE B                | VILLA TYPE C                |
|-----------------------------|-----------------------------|-----------------------------|
| Plot area 1240sq.m.         | Plot area 218-339sq.m.      | Plot area 409-459sq.m.      |
| Total Covered area 476sq.m. | Total Covered area 160sq.m. | Total Covered area 218sq.m. |
| Kitchen - Dining Area       | Kitchen - Dining Area       | Kitchen - Dining Area       |
| Living Area                 | Living Area                 | Living Area                 |
| Bedrooms 4                  | Bedrooms 4                  | Bedrooms 3                  |
| Bathrooms 5                 | Bathrooms 2                 | Bathrooms 2                 |
| Guest WC 1                  | Guest WC 1                  | Guest WC                    |
|                             |                             |                             |