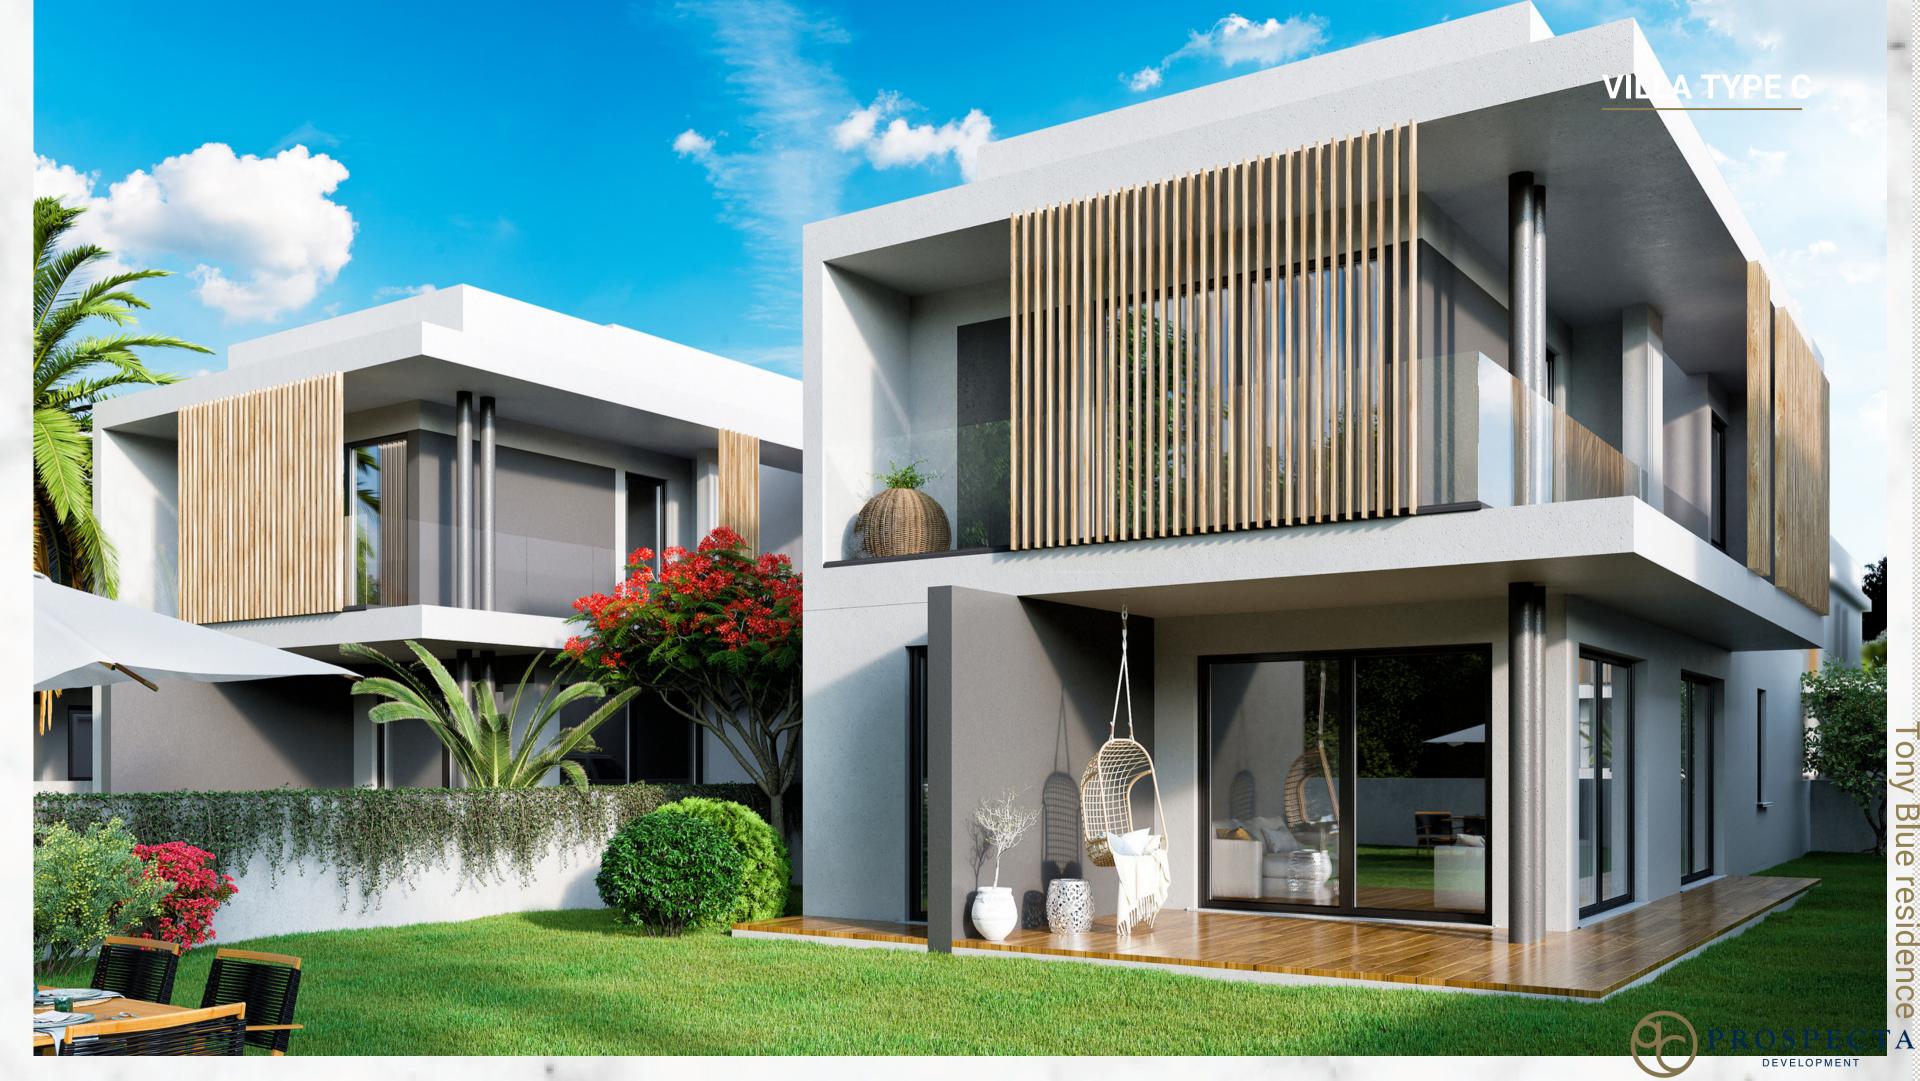

| VILLA TYPE A                | VILLA TYPE B                | VILLA TYPE C                |
|-----------------------------|-----------------------------|-----------------------------|
| Plot area 1240sq.m.         | Plot area 218-339sq.m.      | Plot area 409-459sq.m.      |
| Total Covered area 476sq.m. | Total Covered area 160sq.m. | Total Covered area 218sq.m. |
| Kitchen - Dining Area       | Kitchen - Dining Area       | Kitchen - Dining Area       |
| Living Area                 | Living Area                 | Living Area                 |
| Bedrooms 4                  | Bedrooms 4                  | Bedrooms 3                  |
| Bathrooms 5                 | Bathrooms 2                 | Bathrooms 2                 |
| Guest WC 1                  | Guest WC 1                  | Guest WC                    |
|                             |                             |                             |