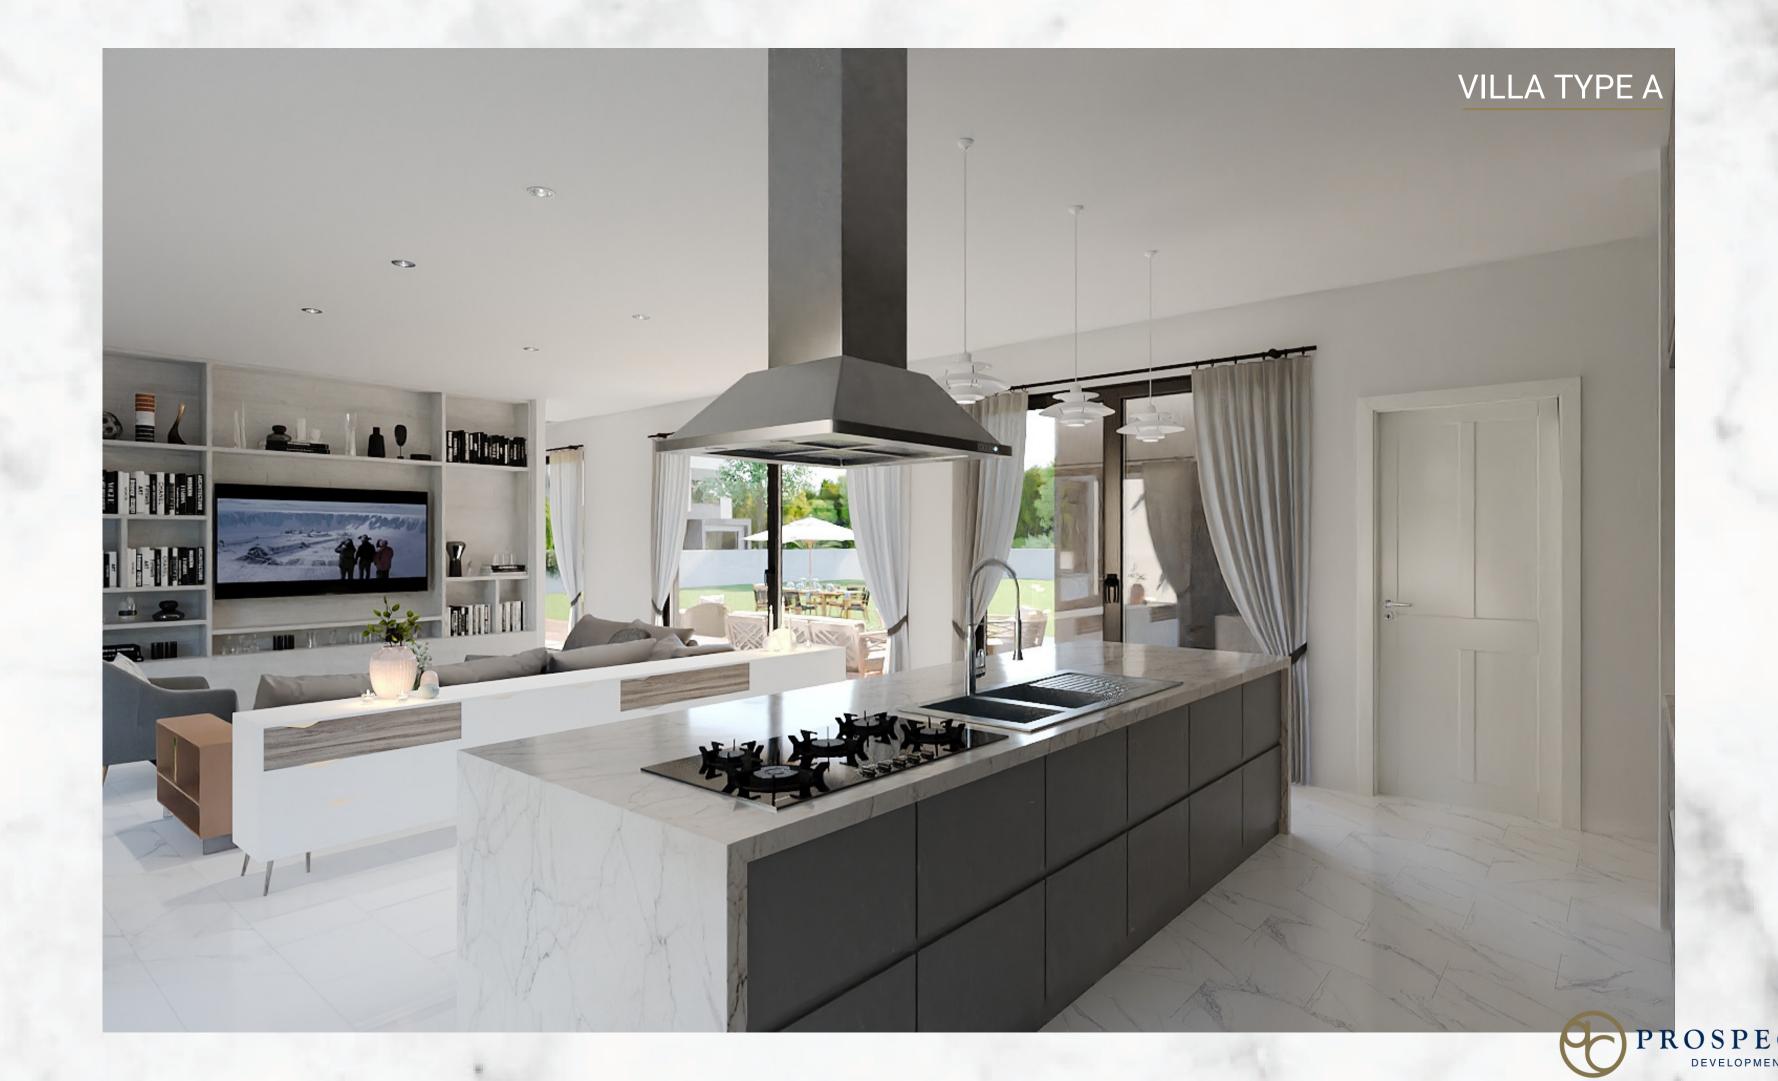

| VILLA TYPE A                | VILLA TYPE B                | VILLA TYPE C                |
|-----------------------------|-----------------------------|-----------------------------|
| Plot area 1240sq.m.         | Plot area 218-339sq.m.      | Plot area 409-459sq.m.      |
| Total Covered area 476sq.m. | Total Covered area 160sq.m. | Total Covered area 218sq.m. |
| Kitchen - Dining Area       | Kitchen - Dining Area       | Kitchen - Dining Area       |
| Living Area                 | Living Area                 | Living Area                 |
| Bedrooms 4                  | Bedrooms 4                  | Bedrooms 3                  |
| Bathrooms 5                 | Bathrooms 2                 | Bathrooms 2                 |
| Guest WC 1                  | Guest WC 1                  | Guest WC                    |
|                             |                             |                             |