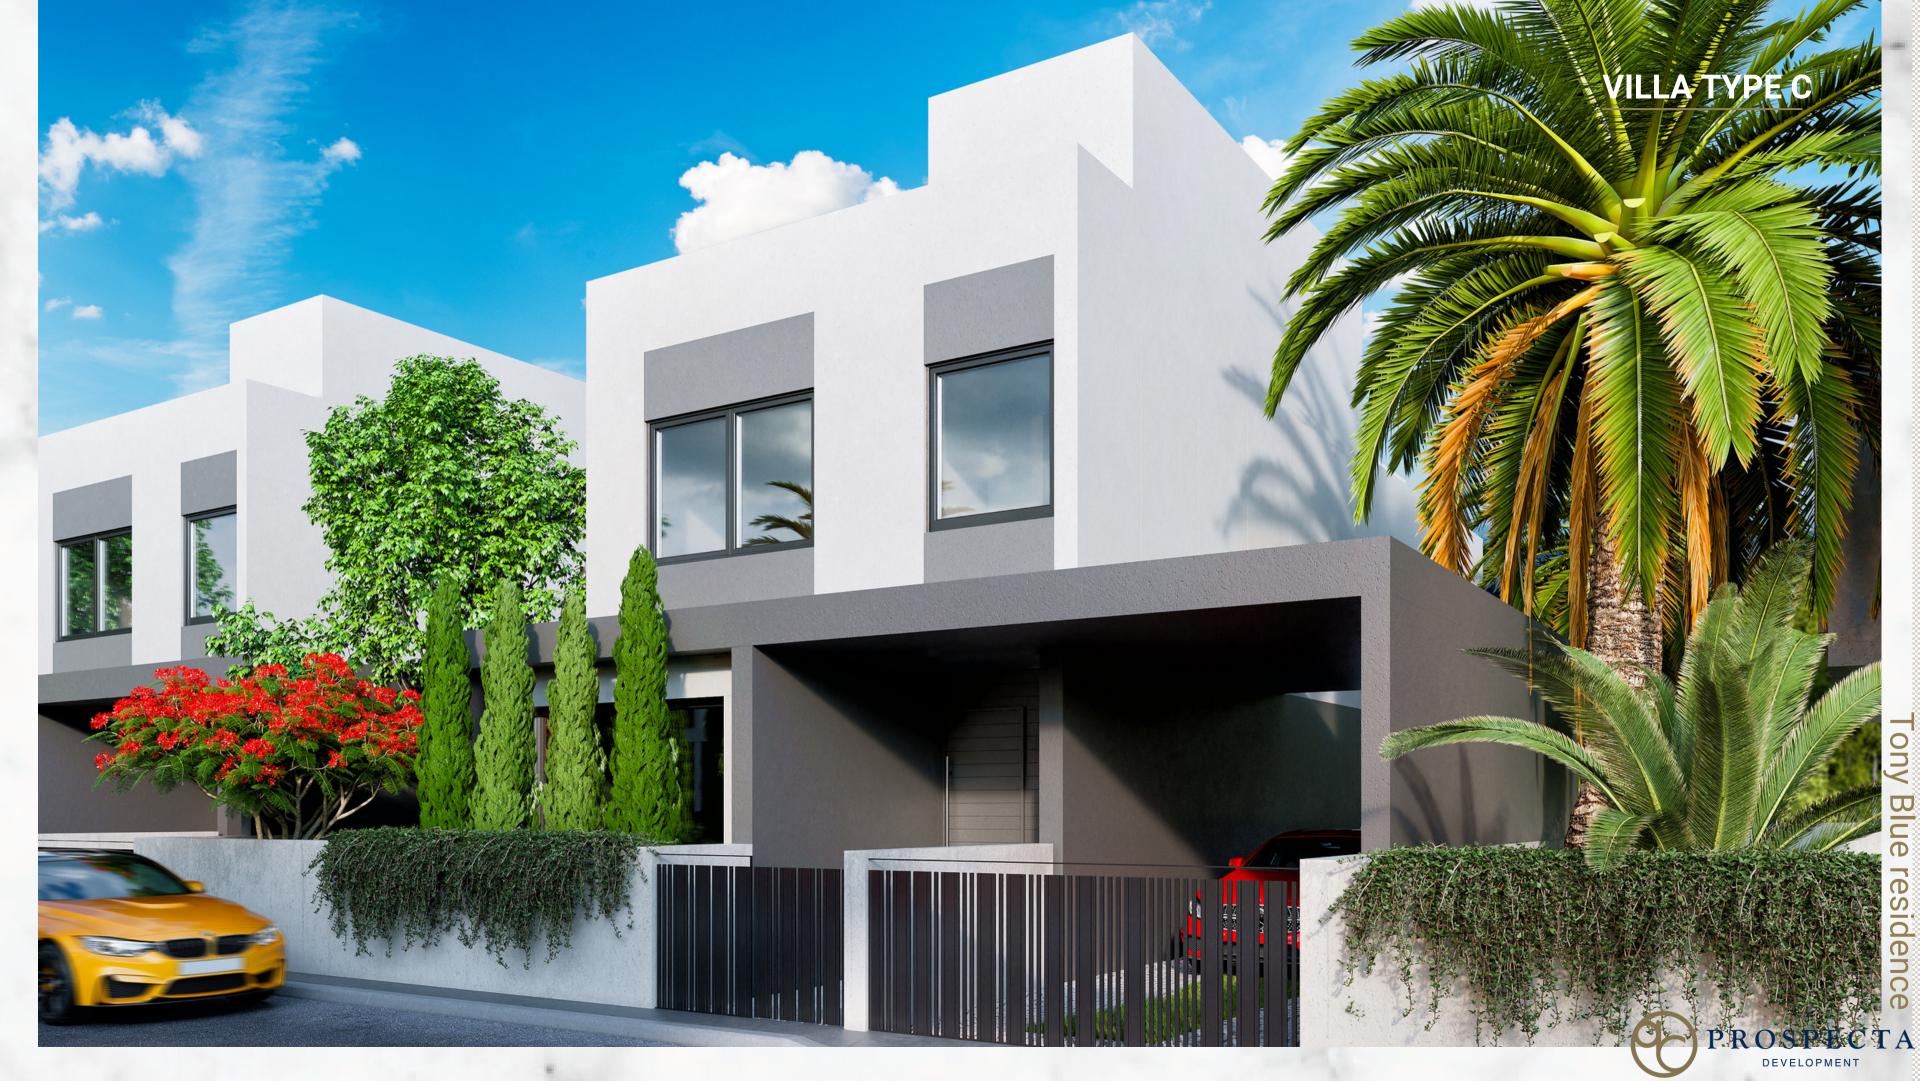

| VILLA TYPE A                | VILLA TYPE B                | VILLA TYPE C                |
|-----------------------------|-----------------------------|-----------------------------|
| Plot area 1240sq.m.         | Plot area 218-339sq.m.      | Plot area 409-459sq.m.      |
| Total Covered area 476sq.m. | Total Covered area 160sq.m. | Total Covered area 218sq.m. |
| Kitchen - Dining Area       | Kitchen - Dining Area       | Kitchen - Dining Area       |
| Living Area                 | Living Area                 | Living Area                 |
| Bedrooms 4                  | Bedrooms 4                  | Bedrooms 3                  |
| Bathrooms 5                 | Bathrooms 2                 | Bathrooms 2                 |
| Guest WC 1                  | Guest WC 1                  | Guest WC                    |
|                             |                             |                             |