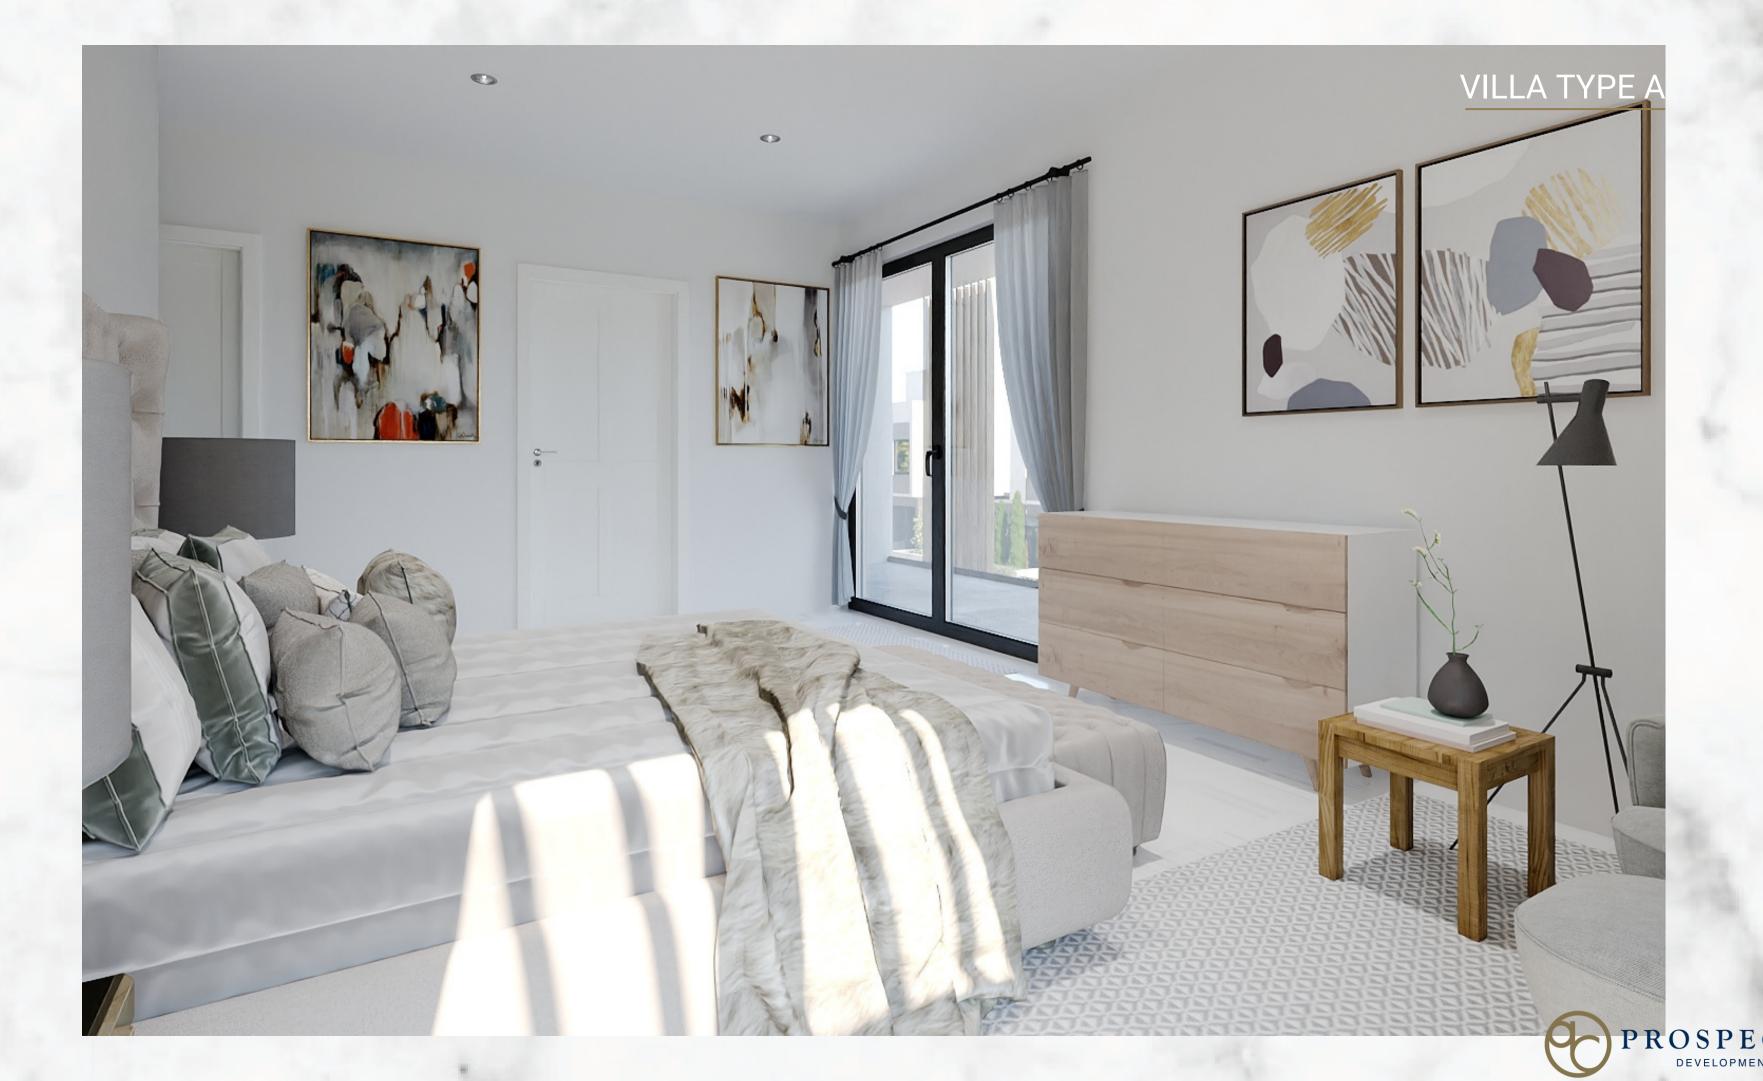

| VILLA TYPE A                | VILLA TYPE B                | VILLA TYPE C                |
|-----------------------------|-----------------------------|-----------------------------|
| Plot area 1240sq.m.         | Plot area 218-339sq.m.      | Plot area 409-459sq.m.      |
| Total Covered area 476sq.m. | Total Covered area 160sq.m. | Total Covered area 218sq.m. |
| Kitchen - Dining Area       | Kitchen - Dining Area       | Kitchen - Dining Area       |
| Living Area                 | Living Area                 | Living Area                 |
| Bedrooms 4                  | Bedrooms 4                  | Bedrooms 3                  |
| Bathrooms 5                 | Bathrooms 2                 | Bathrooms 2                 |
| Guest WC 1                  | Guest WC 1                  | Guest WC                    |
|                             |                             |                             |