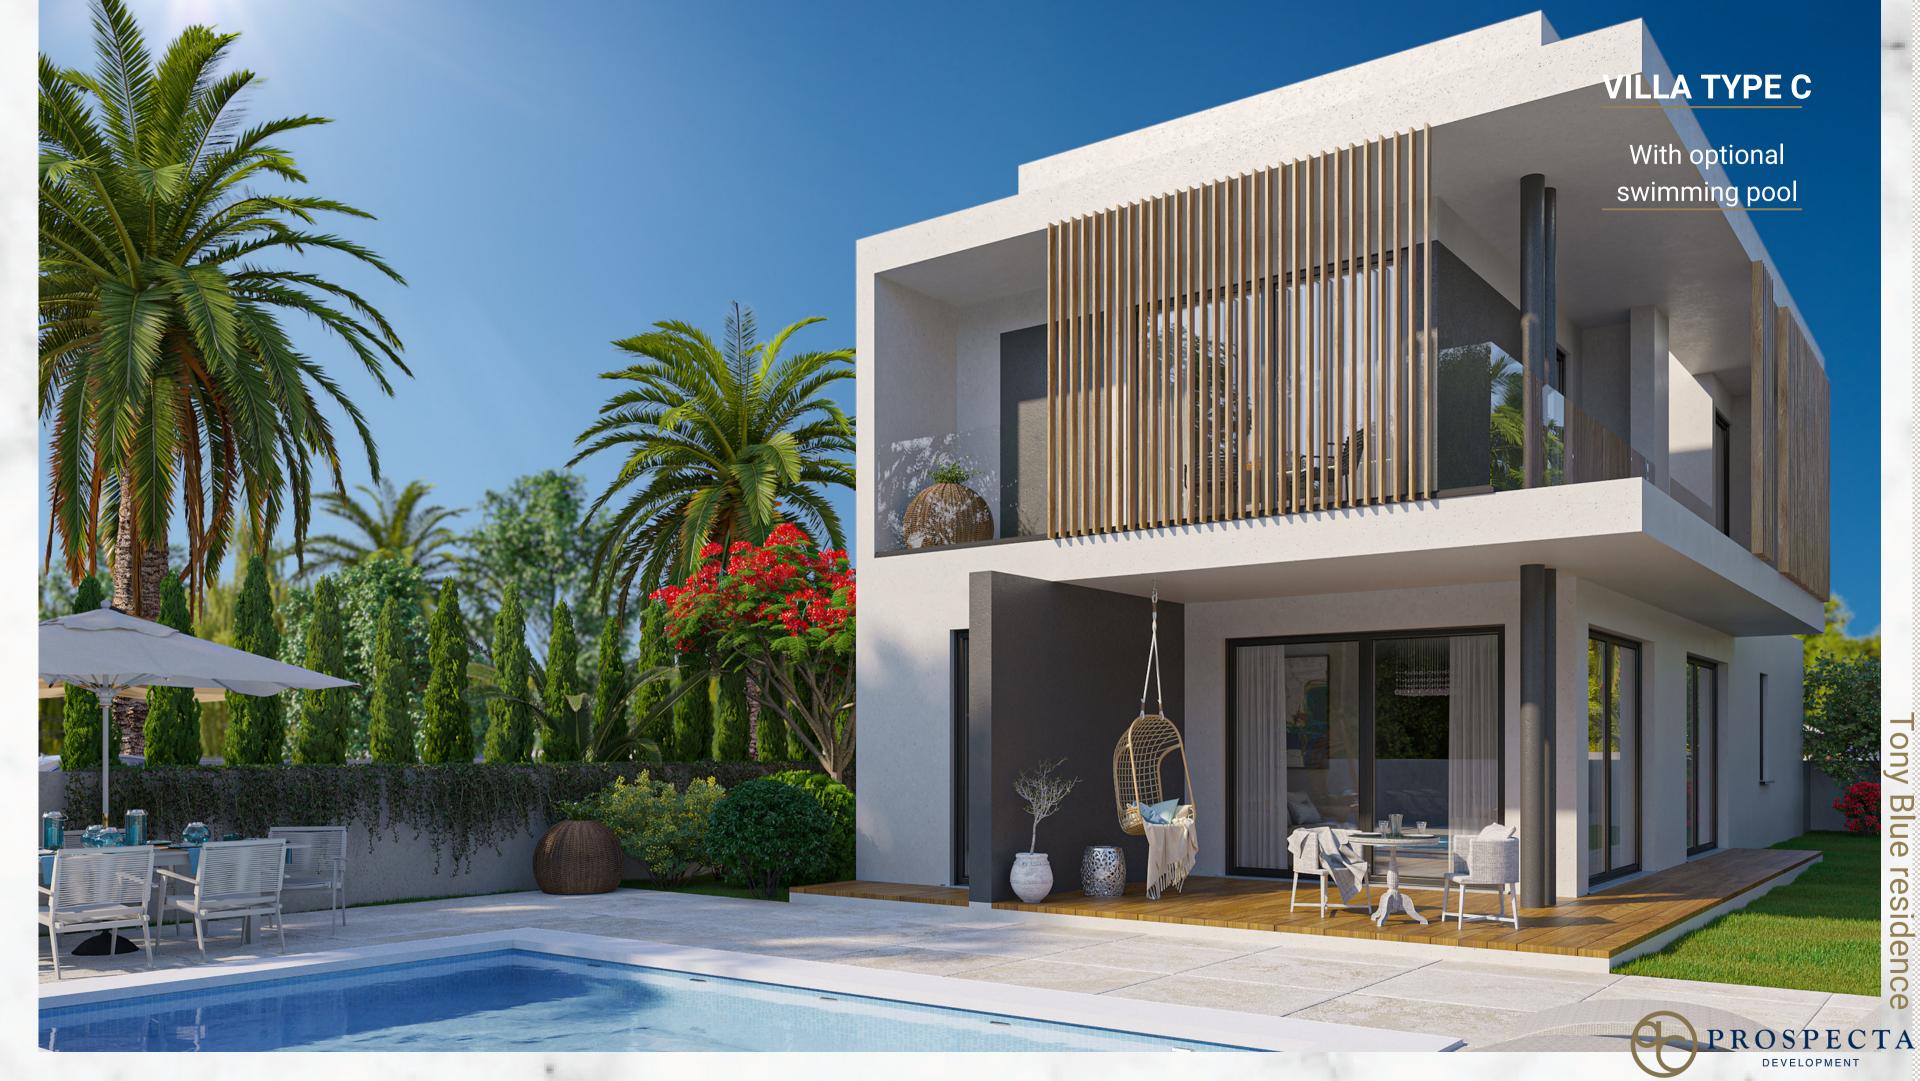

| VILLA TYPE A                | VILLA TYPE B                | VILLA TYPE C                |
|-----------------------------|-----------------------------|-----------------------------|
| Plot area 1240sq.m.         | Plot area 218-339sq.m.      | Plot area 409-459sq.m.      |
| Total Covered area 476sq.m. | Total Covered area 160sq.m. | Total Covered area 218sq.m. |
| Kitchen - Dining Area       | Kitchen - Dining Area       | Kitchen - Dining Area       |
| Living Area                 | Living Area                 | Living Area                 |
| Bedrooms 4                  | Bedrooms 4                  | Bedrooms 3                  |
| Bathrooms 5                 | Bathrooms 2                 | Bathrooms 2                 |
| Guest WC 1                  | Guest WC 1                  | Guest WC                    |
|                             |                             |                             |