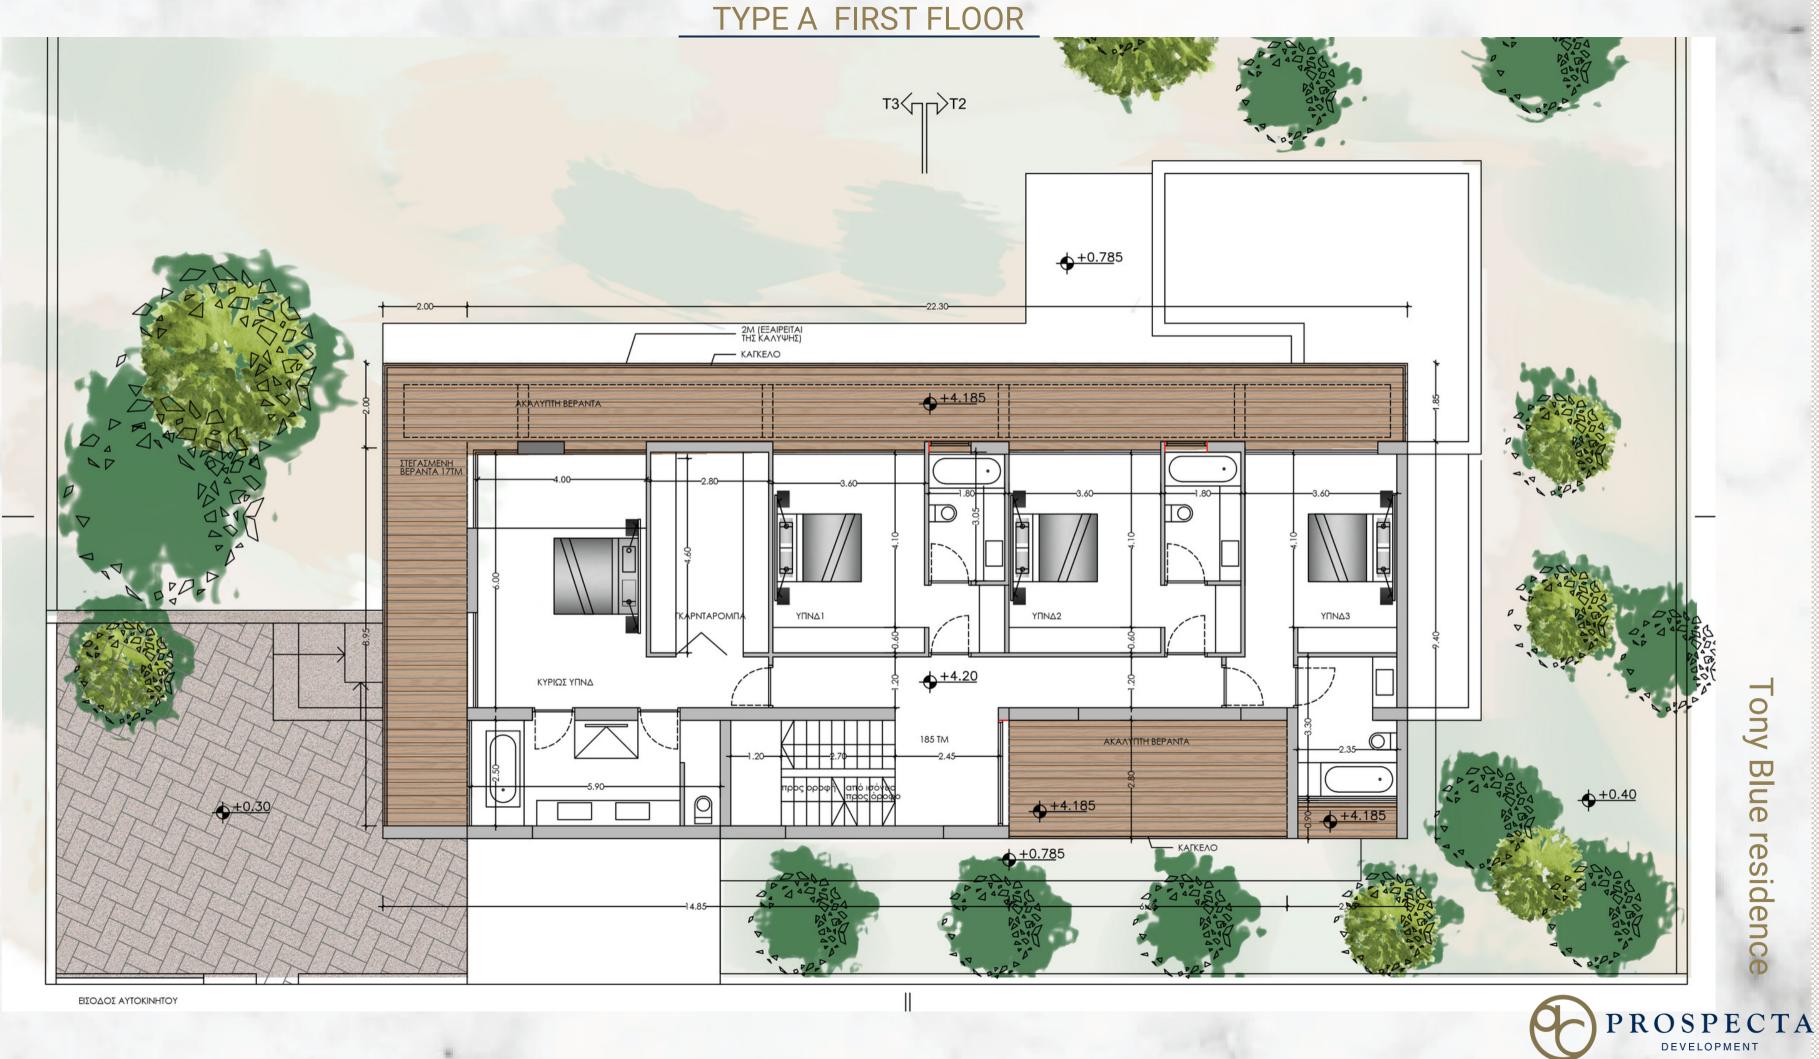

| VILLA TYPE A                | VILLA TYPE B                | VILLA TYPE C                |
|-----------------------------|-----------------------------|-----------------------------|
| Plot area 1240sq.m.         | Plot area 218-339sq.m.      | Plot area 409-459sq.m.      |
| Total Covered area 476sq.m. | Total Covered area 160sq.m. | Total Covered area 218sq.m. |
| Kitchen - Dining Area       | Kitchen - Dining Area       | Kitchen - Dining Area       |
| Living Area                 | Living Area                 | Living Area                 |
| Bedrooms 4                  | Bedrooms 4                  | Bedrooms 3                  |
| Bathrooms 5                 | Bathrooms 2                 | Bathrooms 2                 |
| Guest WC 1                  | Guest WC 1                  | Guest WC                    |
|                             |                             |                             |

TYPE A GROUND FLOOR тз ү 🖂 Т2 +0.785 ΣΤΕΓΑΣΜΕΝΗ ΒΕΡΑΝΤΑ 48ΤΜ ΚΑΘΙΣΤΙΚΟ ΤΡΑΠΕΖΑΡΙΑ ΔΩΜΑΤΙΟ ΤΗΛΕΟΡΑΣΗΣ KOYZINA ΤΗΛΕΟΡΑΣΗ/ ΤΖΑΚΙ ENTRANCE +0.78 ΧΩΡΟΣ ΣΤΑΘΜΕΥ ΤΗΣ ΑΥΤΟΚΙΝΗΙΟ ΣΤΕΓΑΣΜΕΝΗ ΒΕΡΑΝΤΑ 22ΤΜ +0.30 residence ΧΩΡΟΣ ΣΤΑΘΜΕΥΣΗΣ ΑΥΤΟΚΙΝΗΣΟΥ PROSPECTA