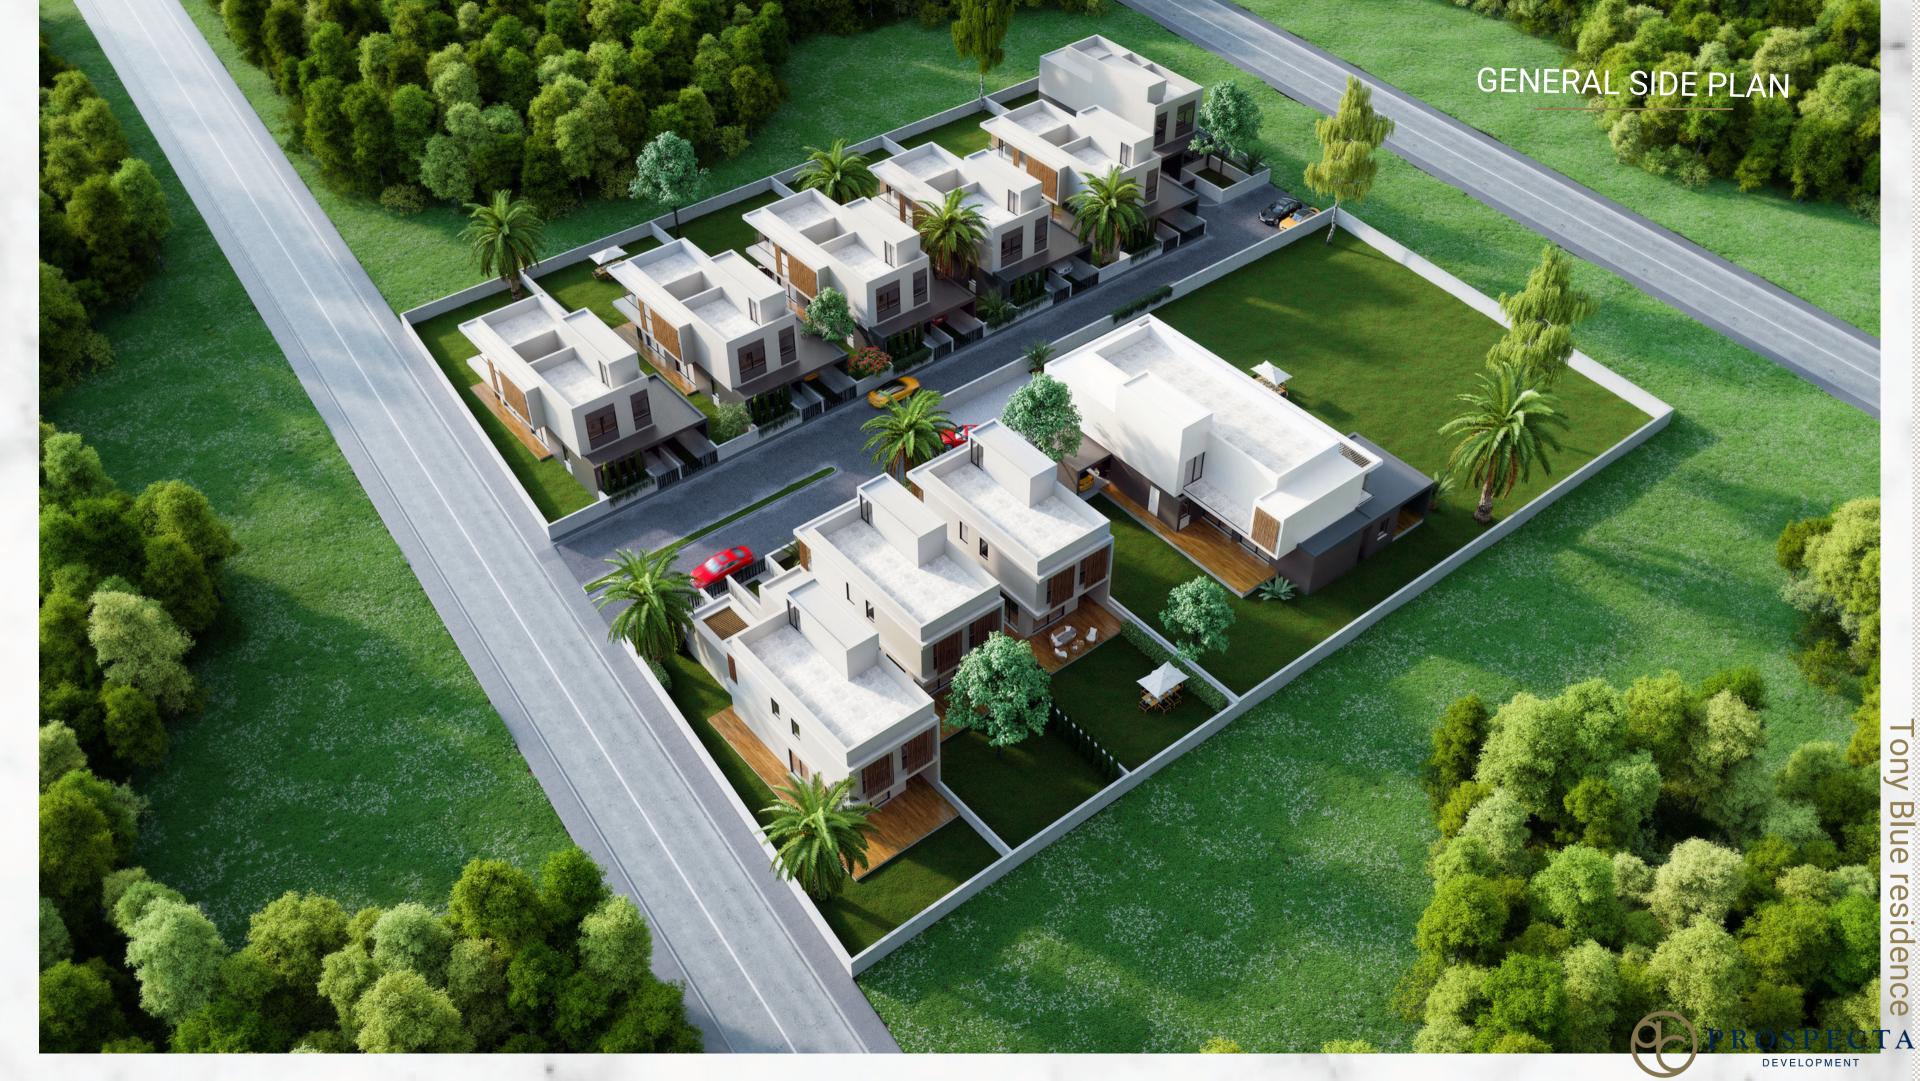

| VILLA TYPE A                | VILLA TYPE B                | VILLA TYPE C                |
|-----------------------------|-----------------------------|-----------------------------|
| Plot area 1240sq.m.         | Plot area 218-339sq.m.      | Plot area 409-459sq.m.      |
| Total Covered area 476sq.m. | Total Covered area 160sq.m. | Total Covered area 218sq.m. |
| Kitchen - Dining Area       | Kitchen - Dining Area       | Kitchen - Dining Area       |
| Living Area                 | Living Area                 | Living Area                 |
| Bedrooms 4                  | Bedrooms 4                  | Bedrooms 3                  |
| Bathrooms 5                 | Bathrooms 2                 | Bathrooms 2                 |
| Guest WC 1                  | Guest WC 1                  | Guest WC                    |
|                             |                             |                             |