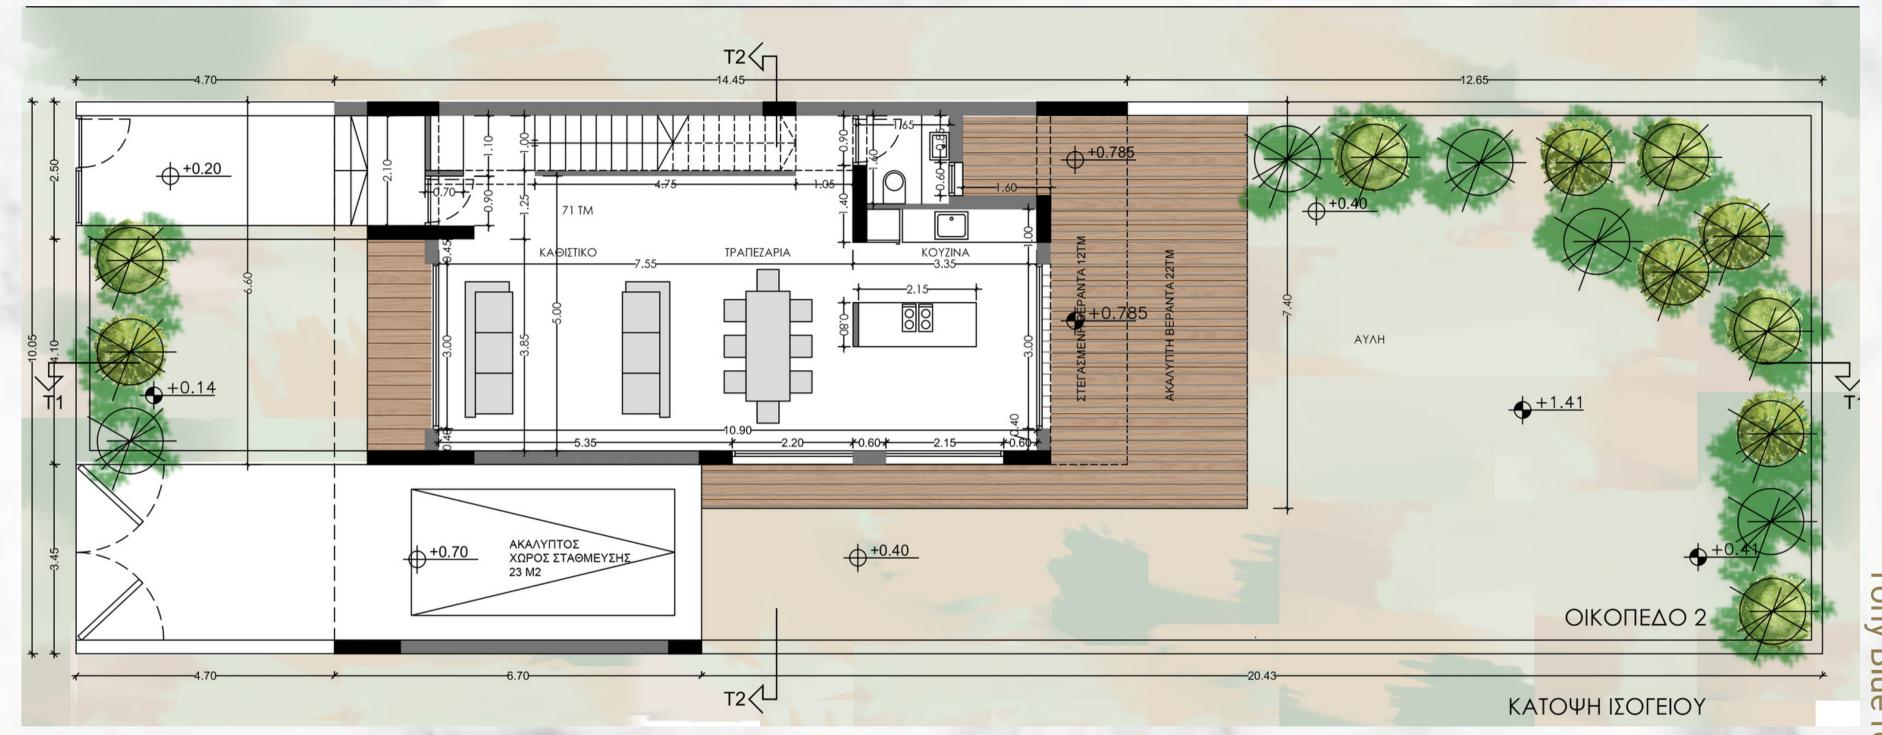

Dining Area       | Kitchen - Dining Area       |
| Living Area                 | Living Area                 | Living Area                 |
| Bedrooms 4                  | Bedrooms 4                  | Bedrooms 3                  |
| Bathrooms 5                 | Bathrooms 2                 | Bathrooms 2                 |
| Guest WC 1                  | Guest WC 1                  | Guest WC                    |
|                             |                             |                             |







TYPE A GROUND FLOOR тз ү 🖂 Т2 +0.785 ΣΤΕΓΑΣΜΕΝΗ ΒΕΡΑΝΤΑ 48ΤΜ ΚΑΘΙΣΤΙΚΟ ΤΡΑΠΕΖΑΡΙΑ ΔΩΜΑΤΙΟ ΤΗΛΕΟΡΑΣΗΣ KOYZINA ΤΗΛΕΟΡΑΣΗ/ ΤΖΑΚΙ ENTRANCE +0.78 ΧΩΡΟΣ ΣΤΑΘΜΕΥ ΤΗΣ ΑΥΤΟΚΙΝΗΙΟ ΣΤΕΓΑΣΜΕΝΗ ΒΕΡΑΝΤΑ 22ΤΜ +0.30 residence ΧΩΡΟΣ ΣΤΑΘΜΕΥΣΗΣ ΑΥΤΟΚΙΝΗΣΟΥ PROSPECTA







#### TYPE B GROUND FLOOR





Tony Blue residence

#### TYPE B FIRST FLOOR





Tony Blue residence









#### TYPE C GROUND FLOOR





#### TYPE C FIRST FLOOR





Tony Blue residence

















Italian ceramic tiles and marble.



Provision for central heating system



Landscape garden



**Built-in wardrobes** 



Solar panel heater



**Green areas** 



**Wooden Floors** 



**Provision for A/C** 



**Gated complex** 



**Granite Kitchen Tops** 



**Double glazing windows** 



**Private road** 

### **Living By the Sea**

Cyprus, surrounded by the majestic Mediterranean, at the crossroads of three continents, where is always a new world to discover.













## Paphos The city of Choice

Nowhere in Cyprus is there a diversity of modern culture and fascinating heritage, Paphos is a city rich i