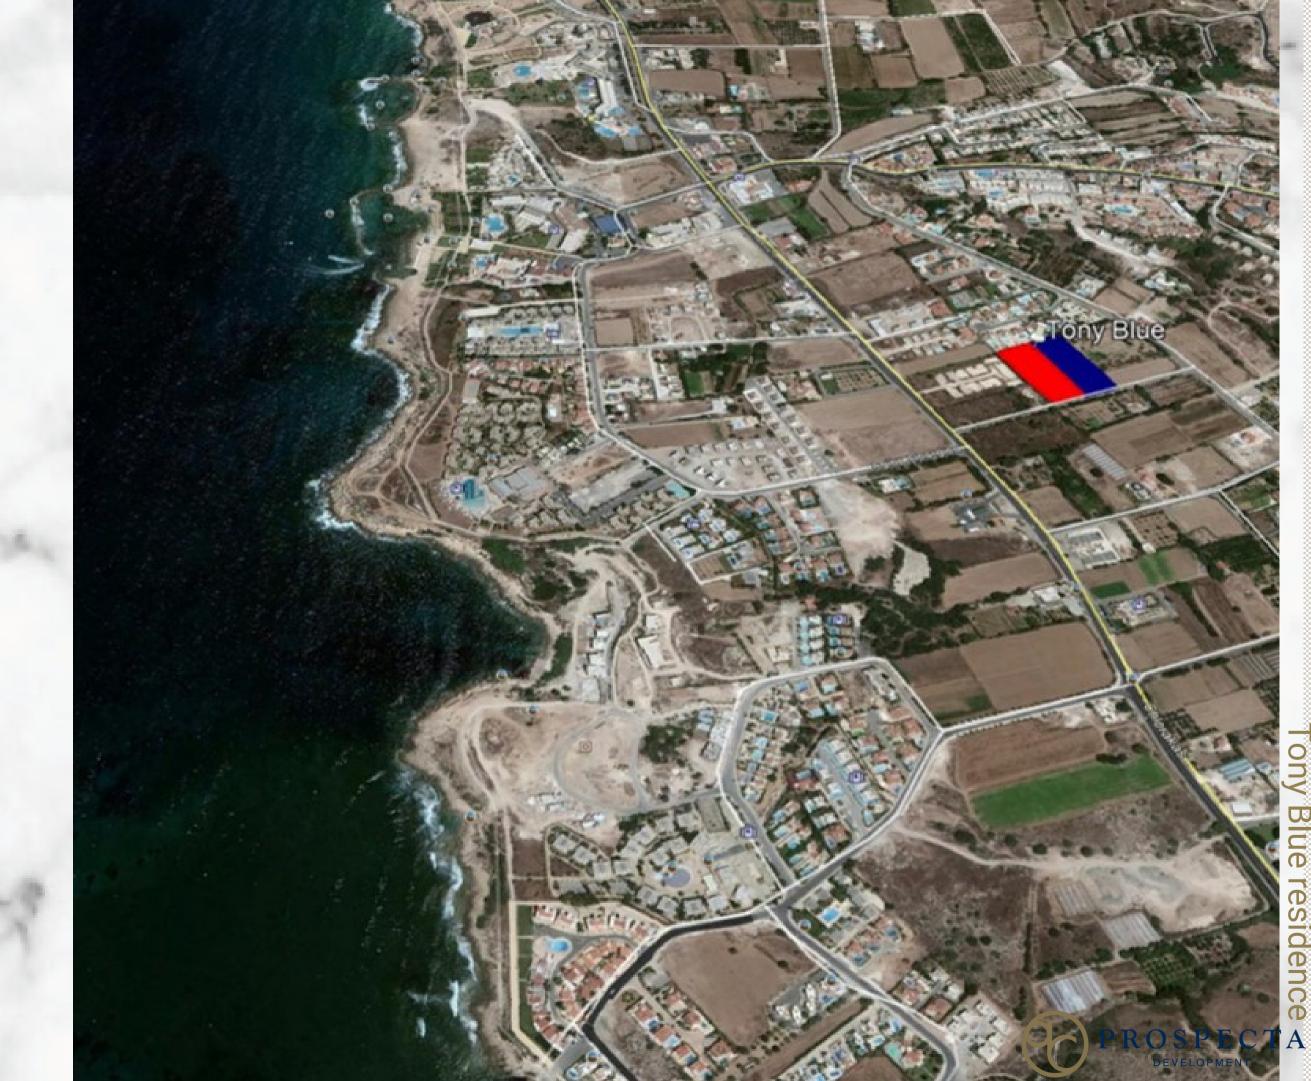

# TONY BLUE RESIDENCES

by

Will have the wind

#### **AMENITIES**

- Arport 15 minutes
- The Harbour 10 minutes
- Sandy beach 2 minutes
- Restaurant 5 minutes
- Kings Avenue Mall 8 minutes
- Supermarket, bakery 2 minutes
- Petrol Station 2 minutes
- Private British Scholl -2 minutes
- Hospital- 10 minutes