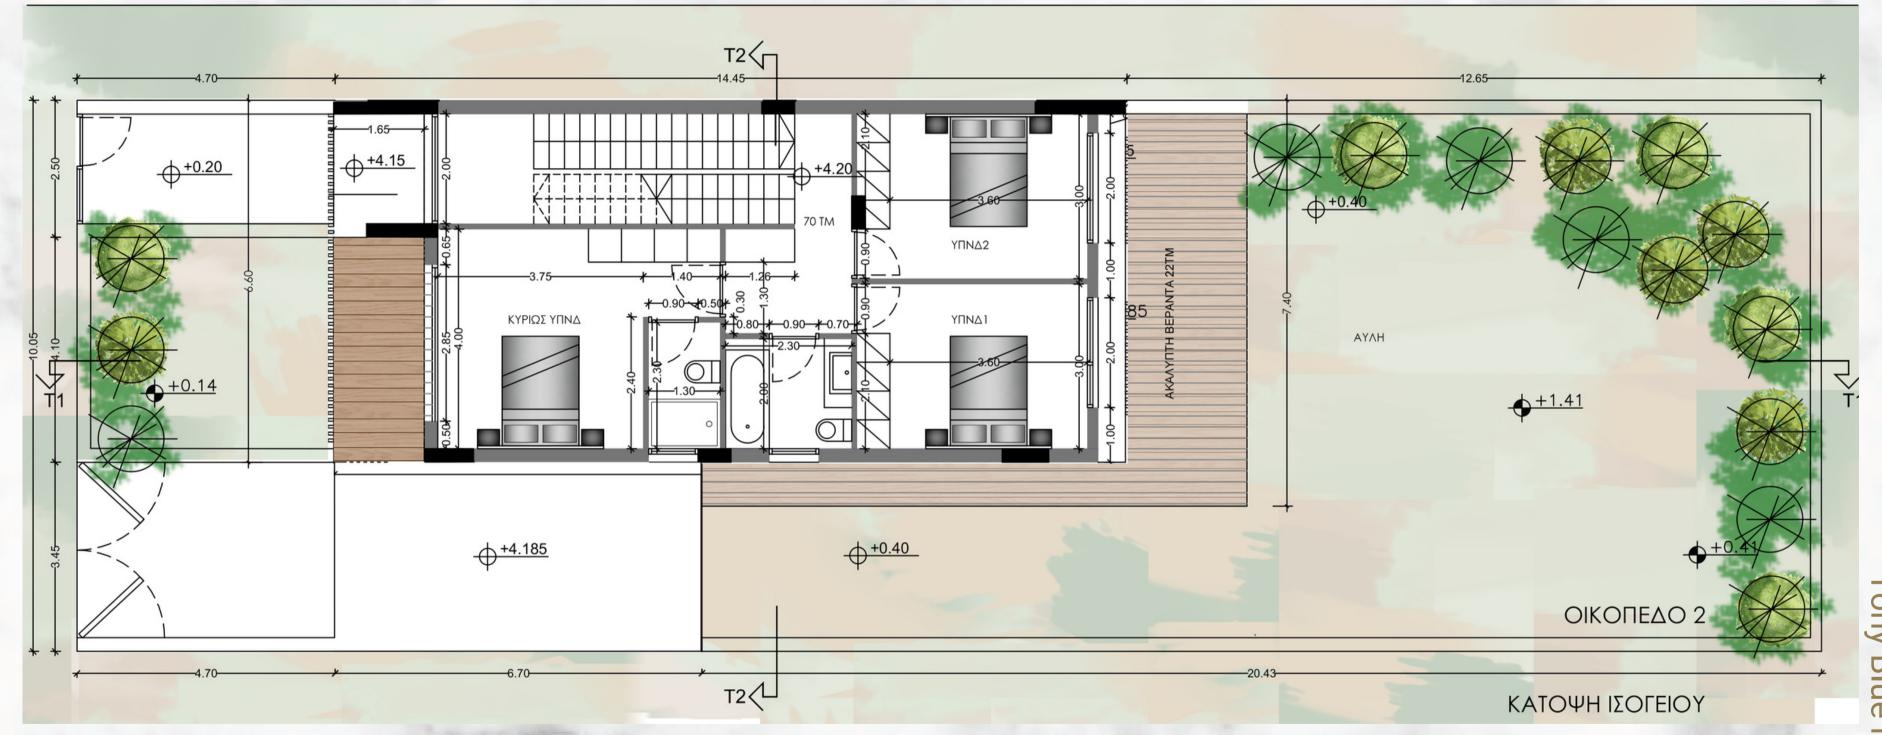

| Living Area                 | Living Area                 | Living Area                 |
| Bedrooms 4                  | Bedrooms 4                  | Bedrooms 3                  |
| Bathrooms 5                 | Bathrooms 2                 | Bathrooms 2                 |
| Guest WC 1                  | Guest WC 1                  | Guest WC                    |
|                             |                             |                             |







TYPE A GROUND FLOOR тз ү 🖂 Т2 +0.785 ΣΤΕΓΑΣΜΕΝΗ ΒΕΡΑΝΤΑ 48ΤΜ ΚΑΘΙΣΤΙΚΟ ΤΡΑΠΕΖΑΡΙΑ ΔΩΜΑΤΙΟ ΤΗΛΕΟΡΑΣΗΣ KOYZINA ΤΗΛΕΟΡΑΣΗ/ ΤΖΑΚΙ ENTRANCE +0.78 ΧΩΡΟΣ ΣΤΑΘΜΕΥ ΤΗΣ ΑΥΤΟΚΙΝΗΙΟ ΣΤΕΓΑΣΜΕΝΗ ΒΕΡΑΝΤΑ 22ΤΜ +0.30 residence ΧΩΡΟΣ ΣΤΑΘΜΕΥΣΗΣ ΑΥΤΟΚΙΝΗΣΟΥ PROSPECTA







#### TYPE B GROUND FLOOR





Tony Blue residence

#### TYPE B FIRST FLOOR





Tony Blue residence









#### TYPE C GROUND FLOOR





#### TYPE C FIRST FLOOR





Tony Blue residence

















Italian ceramic tiles and marble.



Provision for central heating system



Landscape garden



**Built-in wardrobes** 



Solar panel heater



**Green areas** 



**Wooden Floors** 



**Provision for A/C** 



**Gated complex** 



**Granite Kitchen Tops** 



**Double glazing windows** 



**Private road** 

### **Living By the Sea**

Cyprus, surrounded by the majestic Mediterranean, at the crossroads of three continents, where is always a new world to discover.













## Paphos The city of Choice

Nowhere in Cyprus is there a diversity of modern culture and fascinating heritage, Paphos is a city rich in history and culture believed to be the birthplac