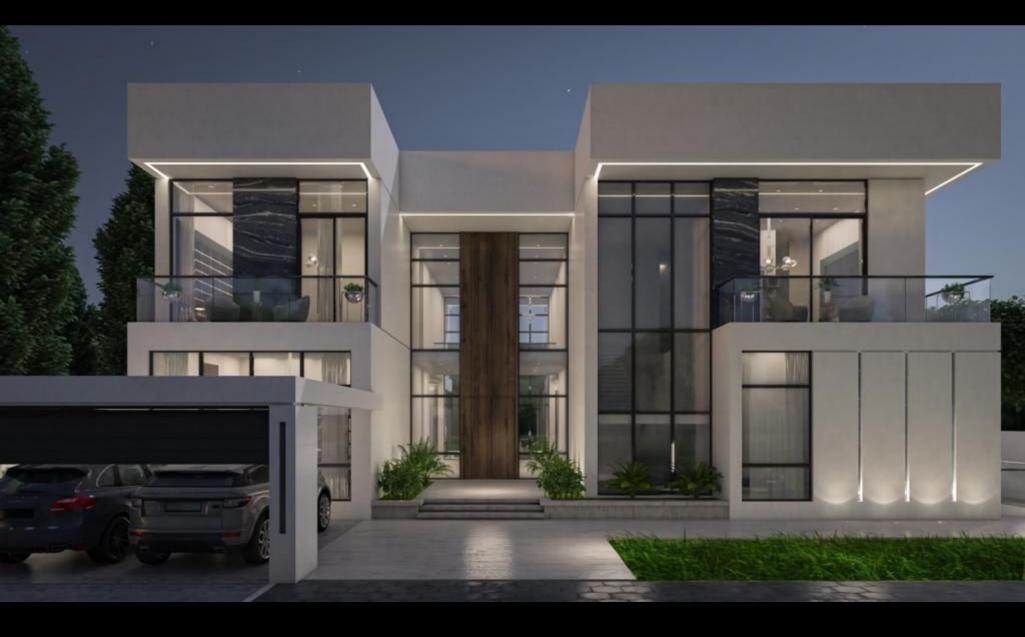

DUBAI HILLS • 迪拜山庄 NEW VILLA • LIFT • SWIMMING POOL • FACING GOLF AND BURJ KHALIFA

22 450 000 AED OR 5 900 000 € + TAX 4%

PLOT AREA 1174,65 M2 • BUILT-UP AREA INCL. BALCONIES 965,70 M2 GROSS FLOOR AREA 880,91 M2 • SWIMMING POOL 12 x 4 METERS

7 BEDROOMS • 10 WASHING ROOMS

(5 BEDROOMS INCL. MASTER BEDROOM + 2 BEDROOMS FOR HOUSEMAIDS)

BEAUTY SALON • HAMMAM STEAM ROOM • SAUNA • GYM • OFFICE ROOM

DEMONSTRATION KITCHEN • FOOD PREPARATION KITCHEN • INTERIOR MARBLE FINISHING