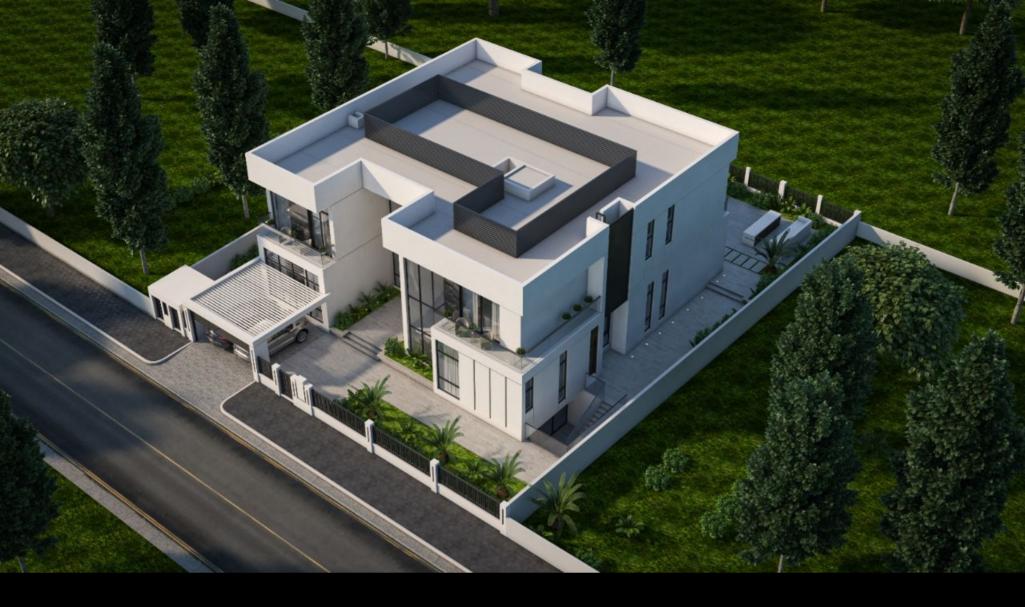

DUBAI HILLS • 迪拜山庄 NEW VILLA • LIFT • SWIMMING POOL • FACING GOLF AND BURJ KHALIFA

22 450 000 AED OR 5 900 000 € + TAX 4%

PLOT AREA 1174,65 M2 • BUILT-UP AREA INCL. BALCONIES 965,70 M2 GROSS FLOOR AREA 880,91 M2 • SWIMMING POOL 12 x 4 METERS

7 BEDROOMS • 10 WASHING ROOMS

(5 BEDROOMS INCL. MASTER BEDROOM + 2 BEDROOMS FOR HOUSEMAIDS)

BEAUTY SALON • HAMMAM STEAM ROOM • SAUNA • GYM • OFFICE ROOM

DEMONSTRATION KITCHEN • FOOD PREPARATION KITCHEN • INTERIOR MARBLE FINISHING