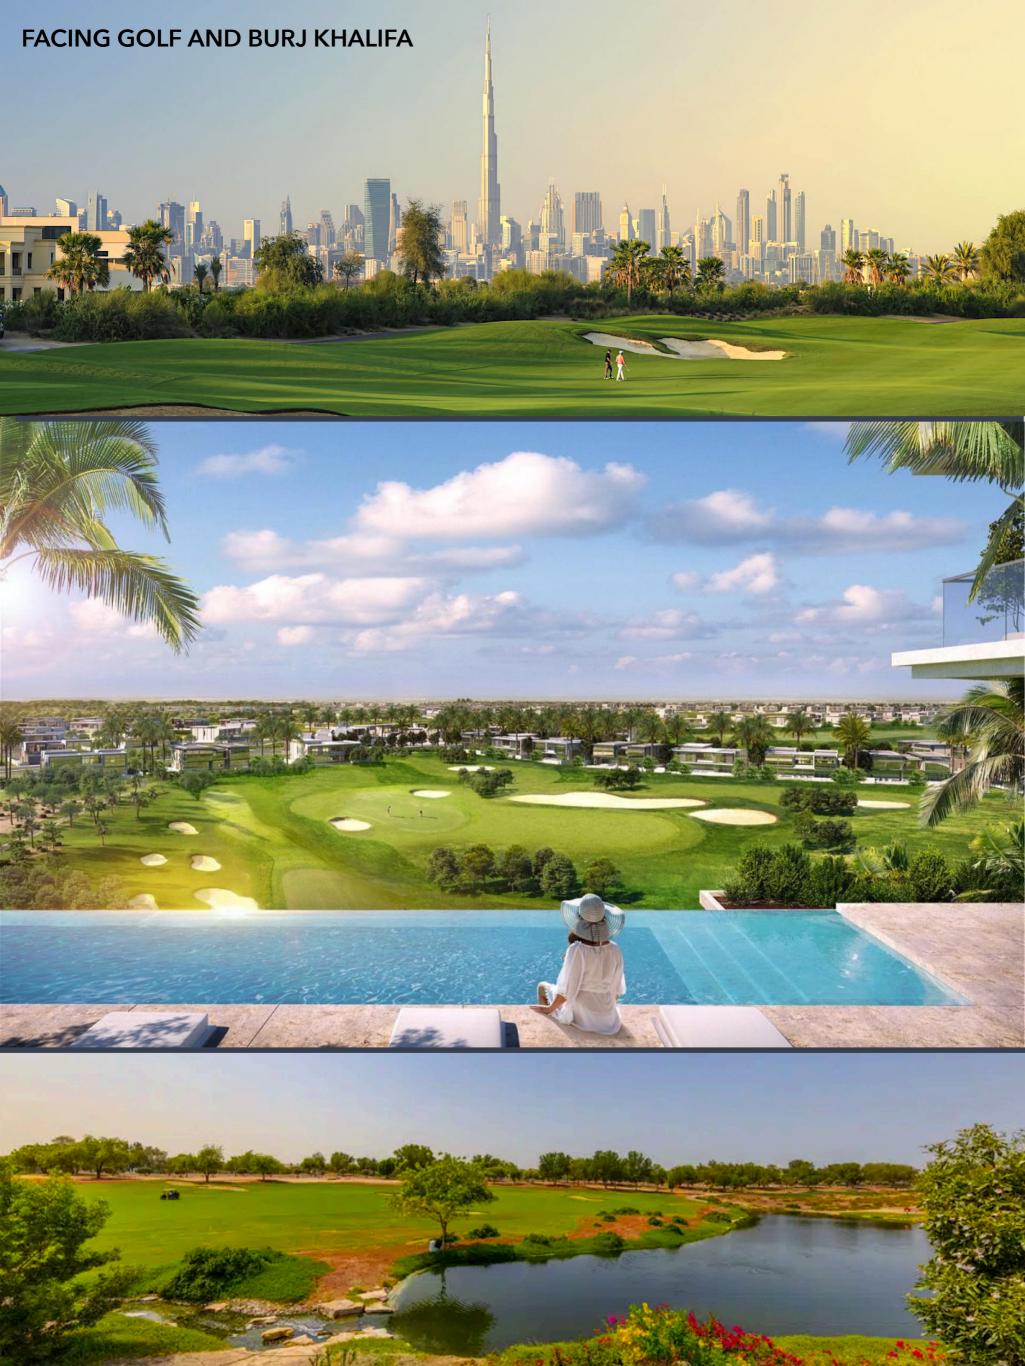

DUBAI HILLS • 迪拜山庄 NEW VILLA • LIFT • SWIMMING POOL • FACING GOLF AND BURJ KHALIFA

22 450 000 AED OR 5 900 000 € + TAX 4%

PLOT AREA 1174,65 M2 • BUILT-UP AREA INCL. BALCONIES 965,70 M2 GROSS FLOOR AREA 880,91 M2 • SWIMMING POOL 12 x 4 METERS