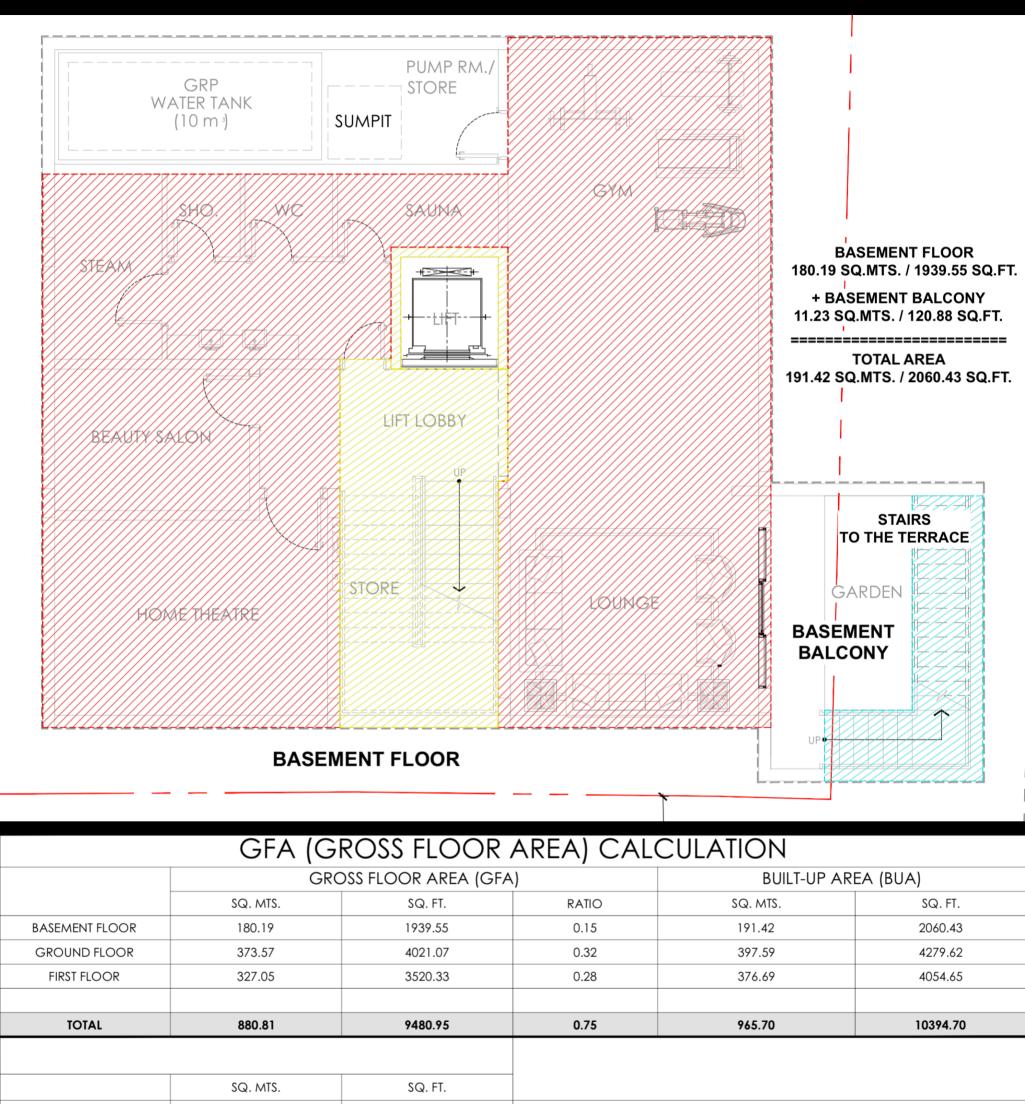

## **BASEMENT FLOOR PLAN • LIFT**

12643.83

1174.65

**PLOT AREA** 

DUBAI HILLS。迪拜山庄

DUBAI HILLS is an unique luxury residential neighbourhood crafted around a magnificent 18-hole championship golf course.

Dubai Hills is an integral part of the Mohammed Bin Rashid City. Ideally situated between Downtown Dubai and Dubai Marina, flanked by Al Khail Road, the community offers easy access to the city's most popular districts and attractions.