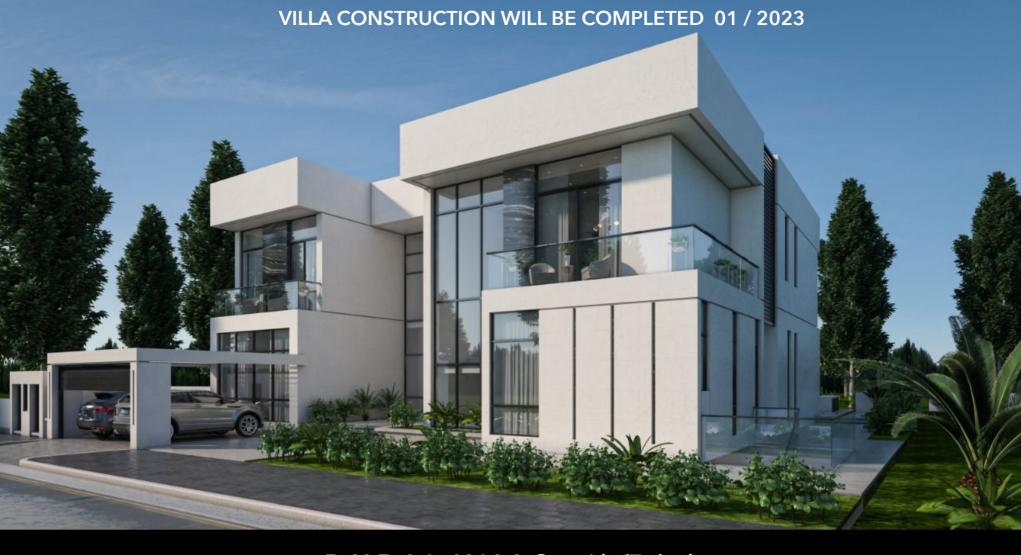

### VILLA CONSTRUCTION WILL BE COMPLETED 01 / 2023

DUBAI HILLS • 迪拜山庄 NEW VILLA • LIFT • SWIMMING POOL • FACING GOLF AND BURJ KHALIFA

DUBAI HILLS•迪拜山庄

DUBAI HILLS • 迪拜山庄 NEW VILLA • LIFT • SWIMMING POOL • FACING GOLF AND BURJ KHALIFA

22 450 000 AED OR 5 900 000 € + TAX 4%

PLOT AREA 1174,65 M2 • BUILT-UP AREA INCL. BALCONIES 965,70 M2 GROSS FLOOR AREA 880,91 M2 • SWIMMING POOL 12 x 4 METERS

7 BEDROOMS • 10 WASHING ROOMS

(5 BEDROOMS INCL. MASTER BEDROOM + 2 BEDROOMS FOR HOUSEMAIDS)

BEAUTY SALON • HAMMAM STEAM ROOM • SAUNA • GYM • OFFICE ROOM

DEMONSTRATION KITCHEN • FOOD PREPARATION KITCHEN • INTERIOR MARBLE FINISHING