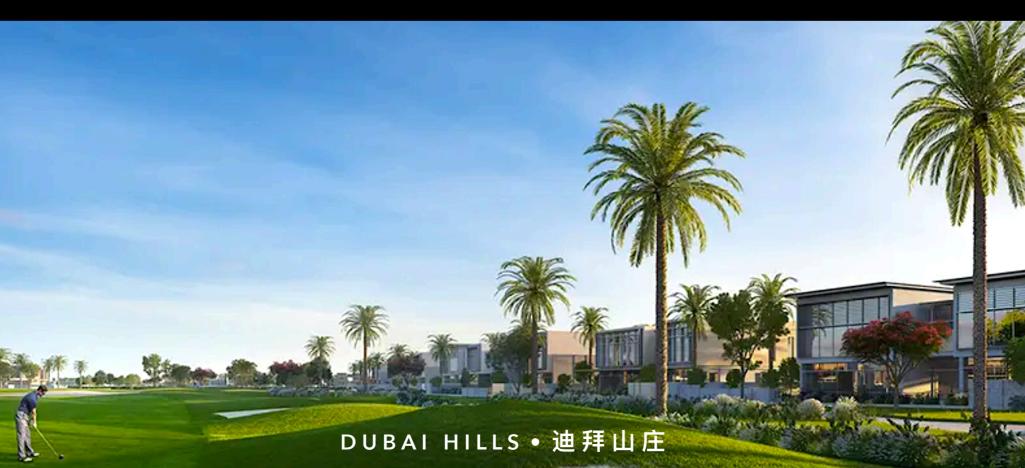

DUBAI HILLS 迪拜山庄 • NEW VILLA • LIFT • SWIMMING POOL • GOLF VIEW

DUBAI HILLS•迪拜山庄

## **BASEMENT FLOOR PLAN • LIFT**

12643.83

1174.65

**PLOT AREA** 

DUBAI HILLS。迪拜山庄

DUBAI HILLS is an unique luxury residential neighbourhood crafted around a magnificent 18-hole championship golf course.

Dubai Hills is an integral part of the Mohammed Bin Rashid City. Ideally situated between Downtown Dubai and Dubai Marina, flanked by Al Khail Road, the community offers easy access to the city's most popular districts and attractions.

#### **DUBAI HILLS INCLUDES:**

- An 11 million square meter development with 2,000 villas and thousands of apartments
- 18-hole functional championship golf-course (European design) within the development operated by Troon Golf. There is also an academy, a beautiful clubhouse with dining options, and 83 bunkers
- 14 tennis courts, 4 schools, many kilometres of natural trails, 2 hotels & resorts
- Rail & metro-link connectivity
- Other amenities for kids & families include: Dog Park, Skate Park, Glice Rink, Bounce Park,
  Urban Beach & Splash Park, and Weekend Markets