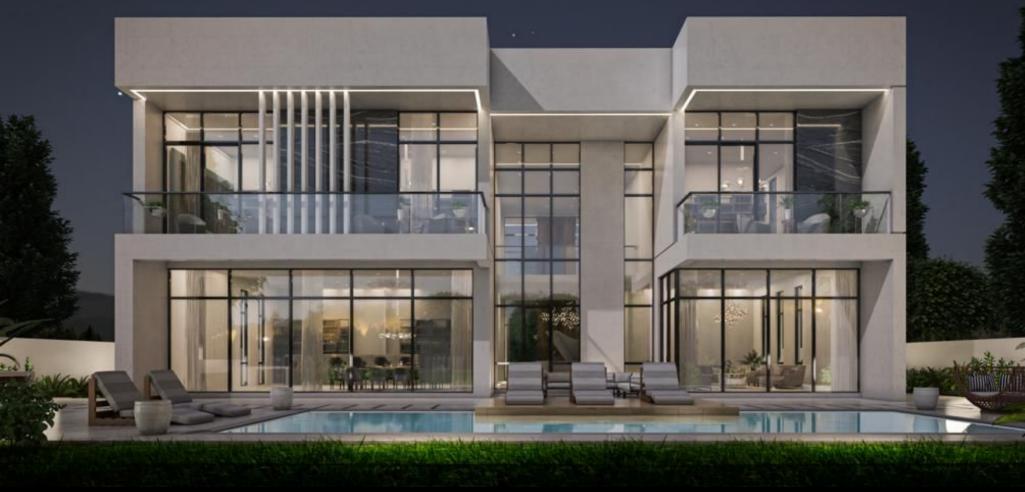

DUBAI HILLS • 迪拜山庄 NEW VILLA • LIFT • SWIMMING POOL • FACING GOLF AND BURJ KHALIFA

22 450 000 AED OR 5 900 000 € + TAX 4%

PLOT AREA 1174,65 M2 • BUILT-UP AREA INCL. BALCONIES 965,70 M2 GROSS FLOOR AREA 880,91 M2 • SWIMMING POOL 12 x 4 METERS

7 BEDROOMS • 10 WASHING ROOMS

(5 BEDROOMS INCL. MASTER BEDROOM + 2 BEDROOMS FOR HOUSEMAIDS)

BEAUTY SALON • HAMMAM STEAM ROOM • SAUNA • GYM • OFFICE ROOM

DEMONSTRATION KITCHEN • FOOD PREPARATION KITCHEN • INTERIOR MARBLE FINISHING