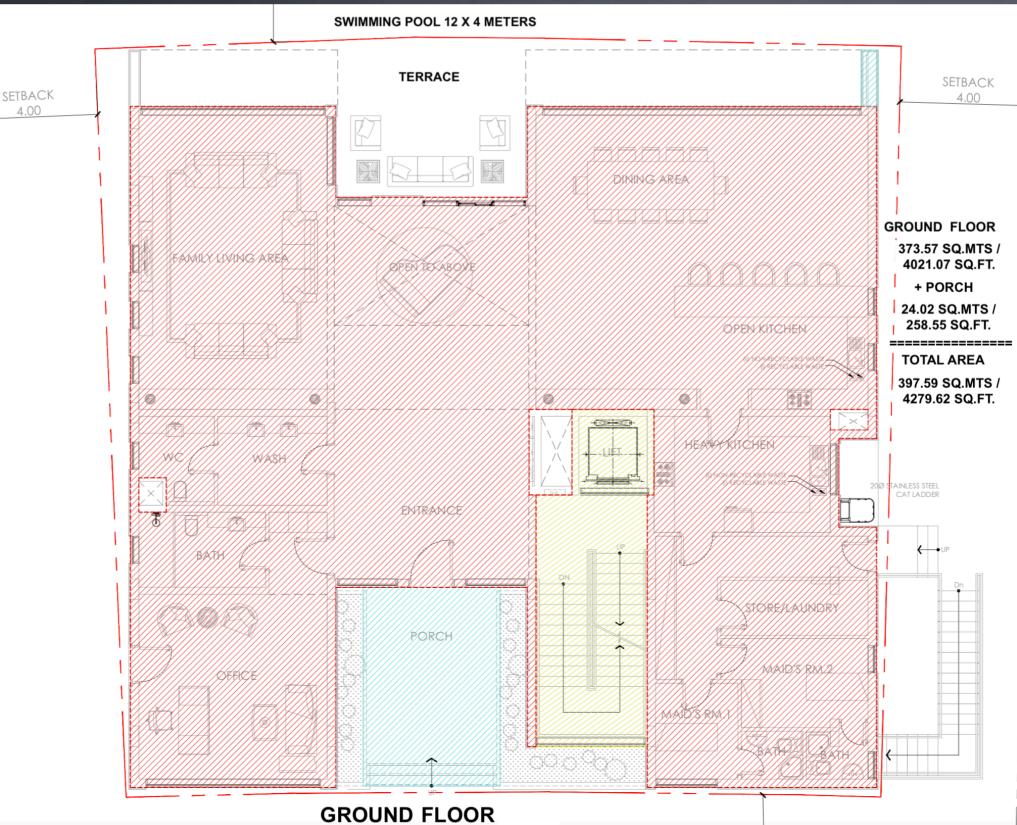

DUBAI HILLS • 迪拜山庄 NEW VILLA • LIFT • SWIMMING POOL • FACING GOLF AND BURJ KHALIFA

22 450 000 AED OR 5 900 000 € + TAX 4%

PLOT AREA 1174,65 M2 • BUILT-UP AREA INCL. BALCONIES 965,70 M2 GROSS FLOOR AREA 880,91 M2 • SWIMMING POOL 12 x 4 METERS

7 BEDROOMS • 10 WASHING ROOMS

(5 BEDROOMS INCL. MASTER BEDROOM + 2 BEDROOMS FOR HOUSEMAIDS)

BEAUTY SALON • HAMMAM STEAM ROOM • SAUNA • GYM • OFFICE ROOM

DEMONSTRATION KITCHEN • FOOD PREPARATION KITCHEN • INTERIOR MARBLE FINISHING