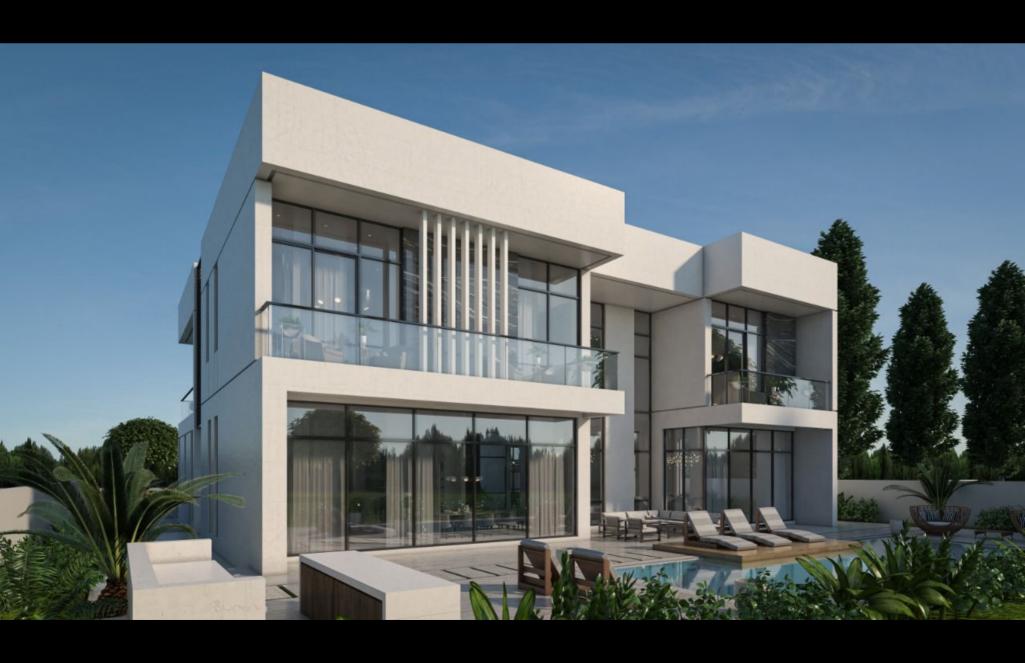

DUBAI HILLS • 迪拜山庄 NEW VILLA • LIFT • SWIMMING POOL • FACING GOLF AND BURJ KHALIFA

22 450 000 AED OR 5 900 000 € + TAX 4%

PLOT AREA 1174,65 M2 • BUILT-UP AREA INCL. BALCONIES 965,70 M2 GROSS FLOOR AREA 880,91 M2 • SWIMMING POOL 12 x 4 METERS

7 BEDROOMS • 10 WASHING ROOMS

(5 BEDROOMS INCL. MASTER BEDROOM + 2 BEDROOMS FOR HOUSEMAIDS)

BEAUTY SALON • HAMMAM STEAM ROOM • SAUNA • GYM • OFFICE ROOM

DEMONSTRATION KITCHEN • FOOD PREPARATION KITCHEN • INTERIOR MARBLE FINISHING