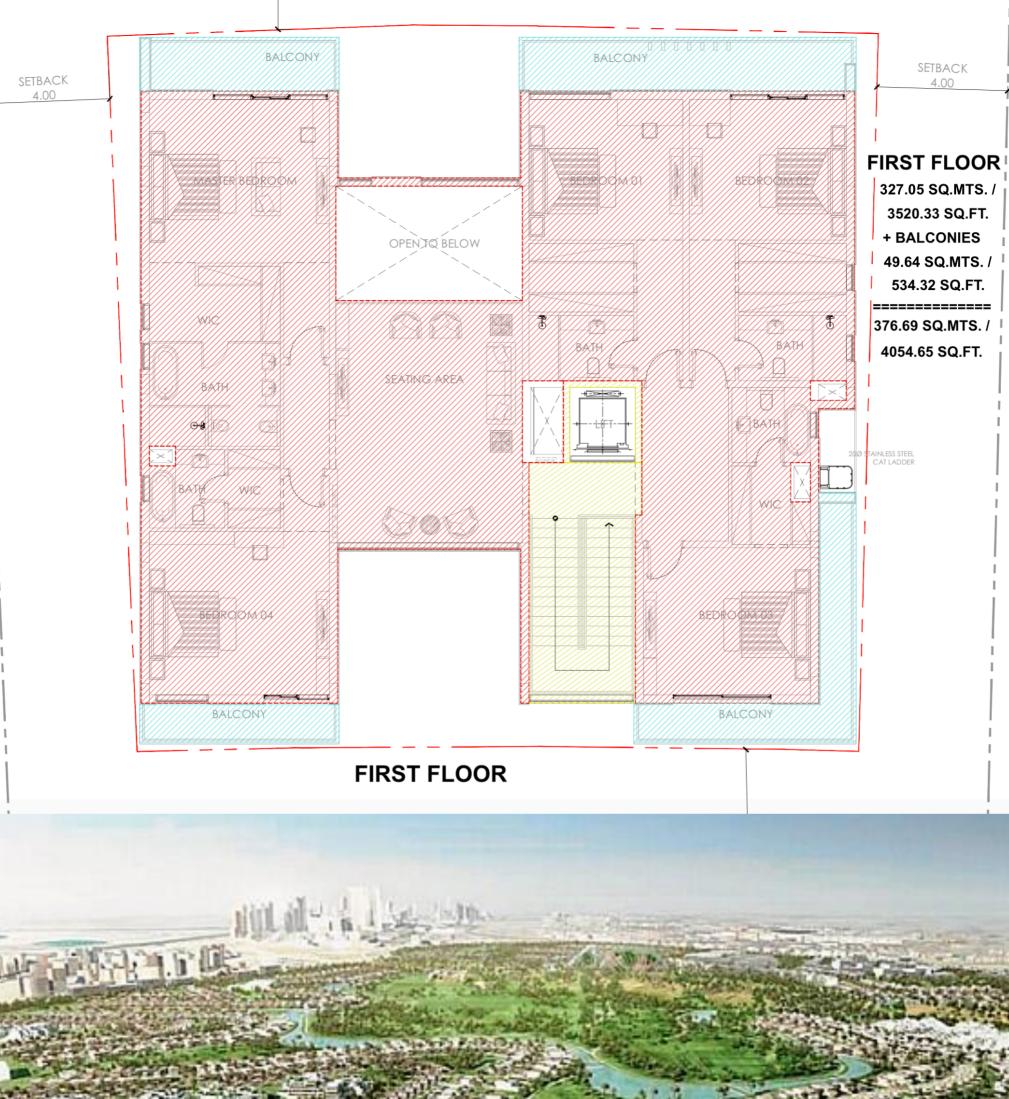

DUBAI HILLS • 迪拜山庄 NEW VILLA • LIFT • SWIMMING POOL • FACING GOLF AND BURJ KHALIFA

22 450 000 AED OR 5 900 000 € + TAX 4%

PLOT AREA 1174,65 M2 • BUILT-UP AREA INCL. BALCONIES 965,70 M2 GROSS FLOOR AREA 880,91 M2 • SWIMMING POOL 12 x 4 METERS