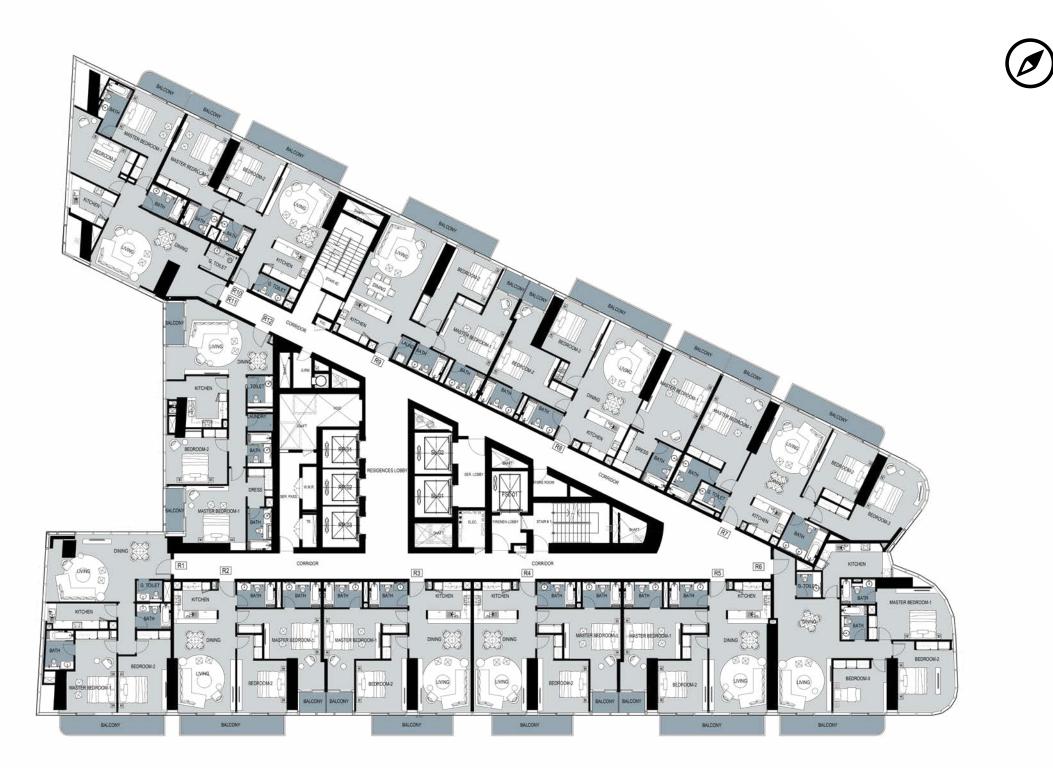

## **TYPICAL FLOOR PLANS**

### SCENARIO 1 HOTTEL ROOMS

## **TYPICAL FLOOR DRAWING**

**FLOOR 15** 

Unless stated otherwise, all accessories and interior finishes such as wallpaper, chandeliers, furniture, electronics, white goods, curtains, hard and soft landscaping, pavements, features, swimming pool(s) and other elements displayed in the brochure, or within the show apartment or between the plot boundary and the unit, are not part of the standard unit and are shown for illustrative purposes only.