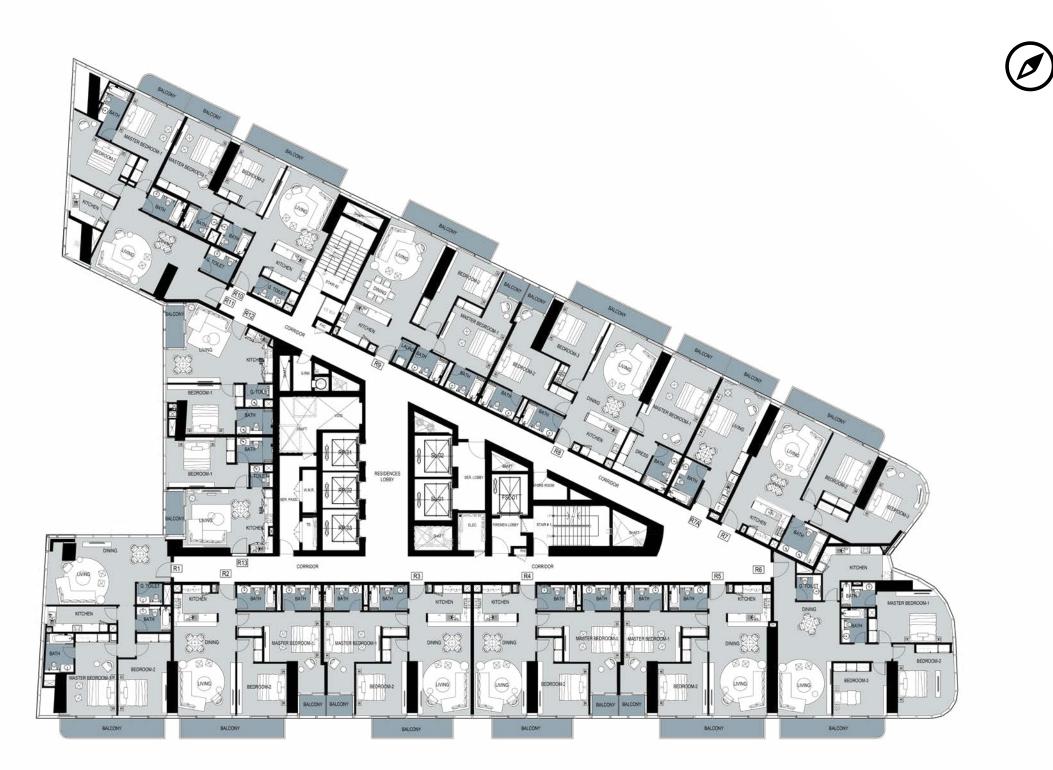

### SCENARIO 3 HOTTEL ROOMS

### **TYPICAL FLOOR DRAWING**

**FLOORS 17-25** 

Unless stated otherwise, all accessories and interior finishes such as wallpaper, chandeliers, furniture, electronics, white goods, curtains, hard and soft landscaping, pavements, features, swimming pool(s) and other elements displayed in the brochure, or within the show apartment or between the plot boundary and the unit, are not part of the standard unit and are shown for illustrative purposes only.