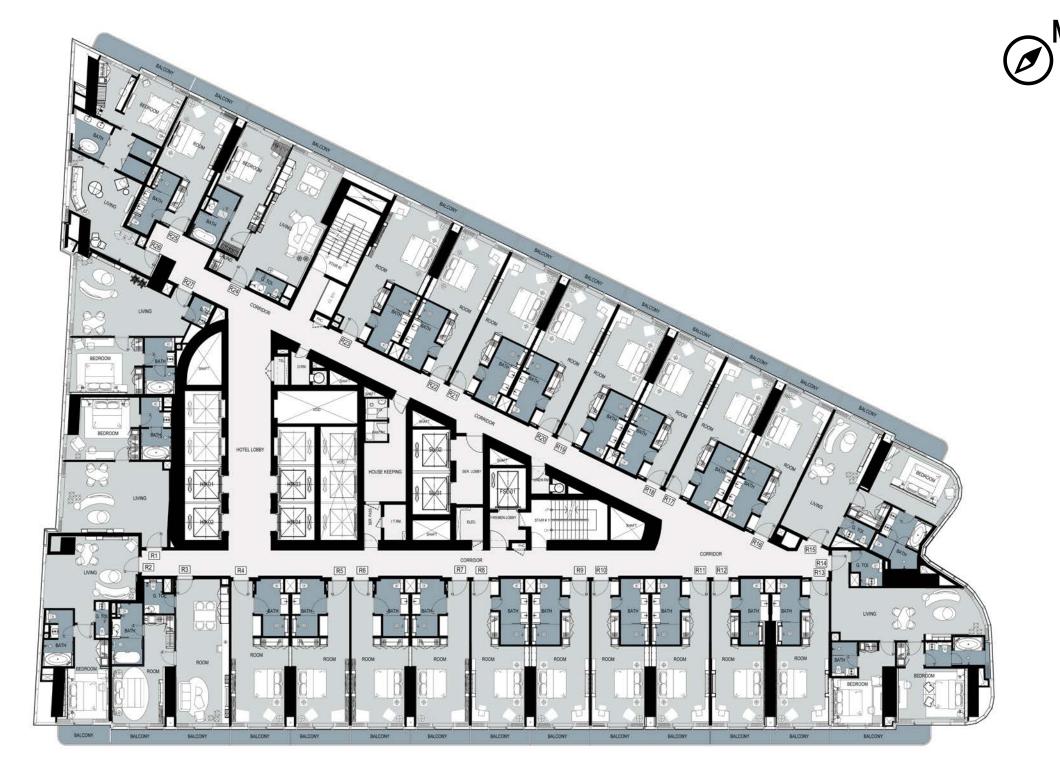

## **TYPICAL FLOOR PLANS**

### SCENARIO 2 HOTTEL ROOMS

## **TYPICAL FLOOR DRAWING**

FLOOR 16