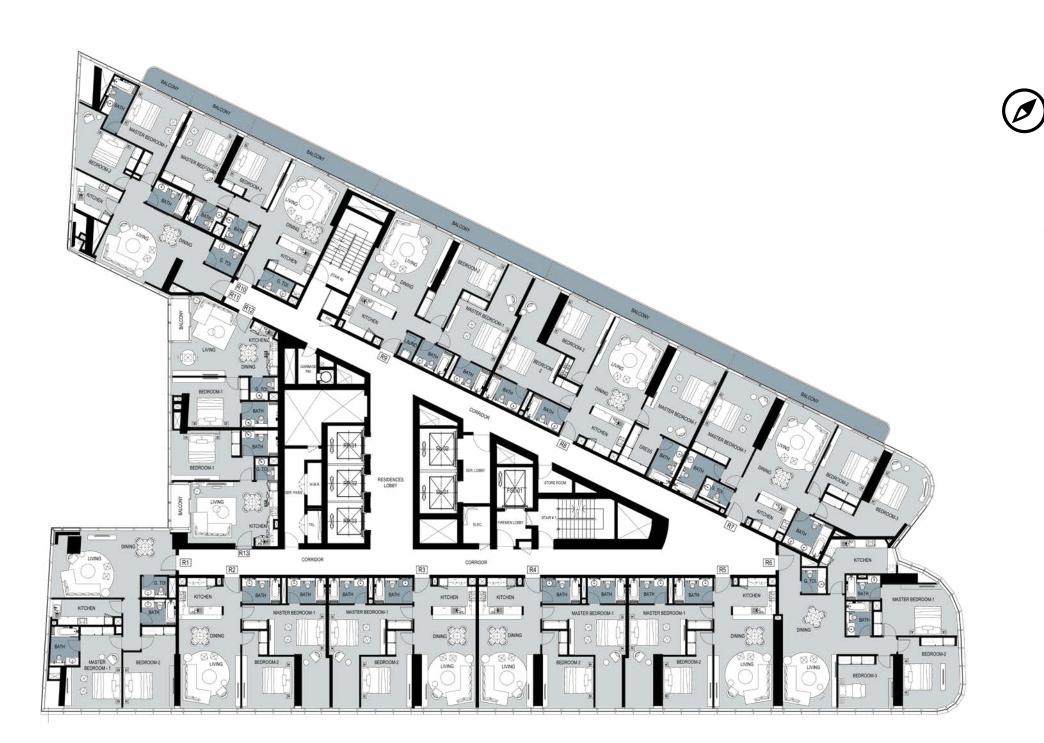

ng, pavements, features, swimming pool(s) and other elements displayed in the brochure, or within the show apartment or between the plot boundary and the unit, are not part of the standard unit and are shown for illustrative purposes only.



#### SCIENAIRIO 14 IRIESI IDIENI TITA IL

### TYPICAL FLOOR DRAWING FLOORS 60-61



### **SCENARIO 15**

### **TYPICAL FLOOR DRAWING**

**FLOOR 62** 

Unless stated otherwise, all accessories and interior finishes such as wallpaper, chandeliers, furniture, electronics, white goods, curtains, hard and soft landscaping, pavements, features, swimming pool(s) and other elements displayed in the brochure, or within the show apartment or between the plot boundary and the unit, are not part of the standard unit and are shown for illustrative purposes only.



N

### SCENARIO 16

## **TYPICAL FLOOR DRAWING**

**FLOOR 63** 



### HOTEL STUDIO



| TYPE   | UNIT | BALCONY | TOTAL |
|--------|------|---------|-------|
| STUDIO | 470  | 50      | 520   |



#### **1 BEDROOM**

### **2 BEDROOM**



| TYPE | UNIT  | BALCONY | TOTAL |
|------|-------|---------|-------|
| 2 BR | 1,282 | 88      | 1,370 |

### STUDIO



| TYPE   | UNIT | BALCONY | TOTAL |
|--------|------|---------|-------|
| STUDIO | 411  | 55      | 466   |



| TYPE | UNIT | BALCONY | TOTAL |
|------|------|---------|-------|
| 1 BR | 837  | 141     | 978   |

### **1 BEDROOM**

Unless stated otherwise, all accessories and interior finishes such as wallpaper, chandeliers, furniture, electronics, white goods, curtains, hard and soft landscaping, pavements, features, swimming pool(s)