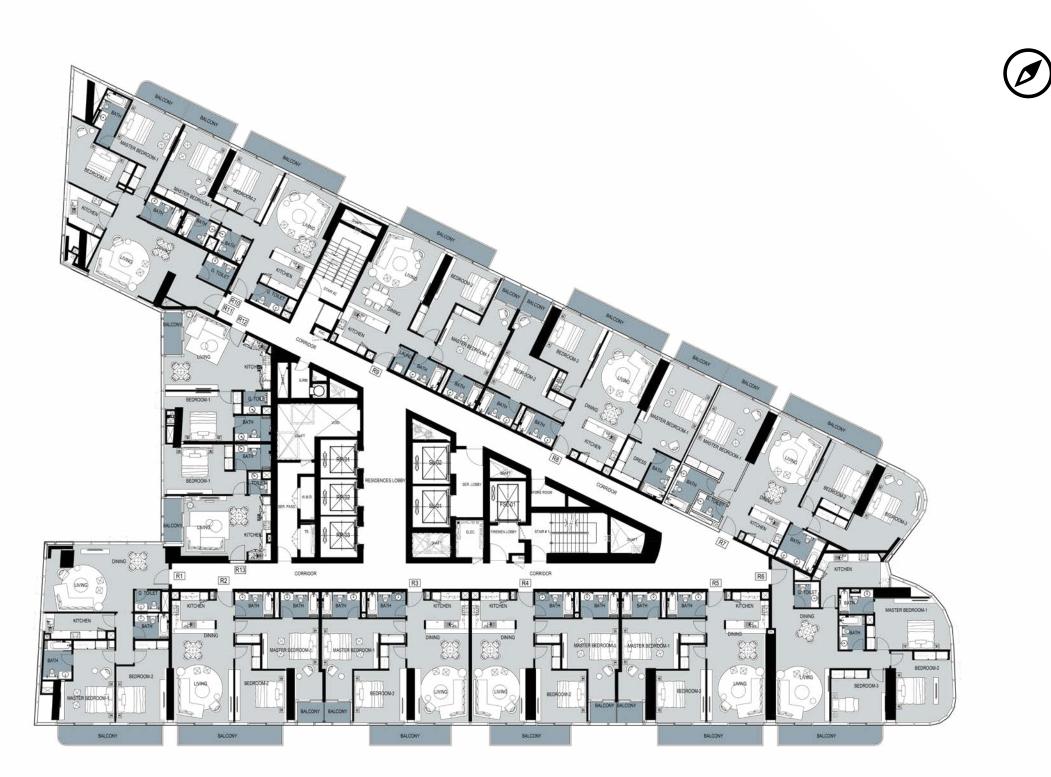

## **TYPICAL FLOOR PLANS**

### SCENARIO 1 HOTTEL ROOMS

## **TYPICAL FLOOR DRAWING**

**FLOOR 15** 

Unless stated otherwise, all accessories and interior finishes such as wallpaper, chandeliers, furniture, electronics, white goods, curtains, hard and soft landscaping, pavements, features, swimming pool(s) and other elements displayed in the brochure, or within the show apartment or between the plot boundary and the unit, are not part of the standard unit and are shown for illustrative purposes only.