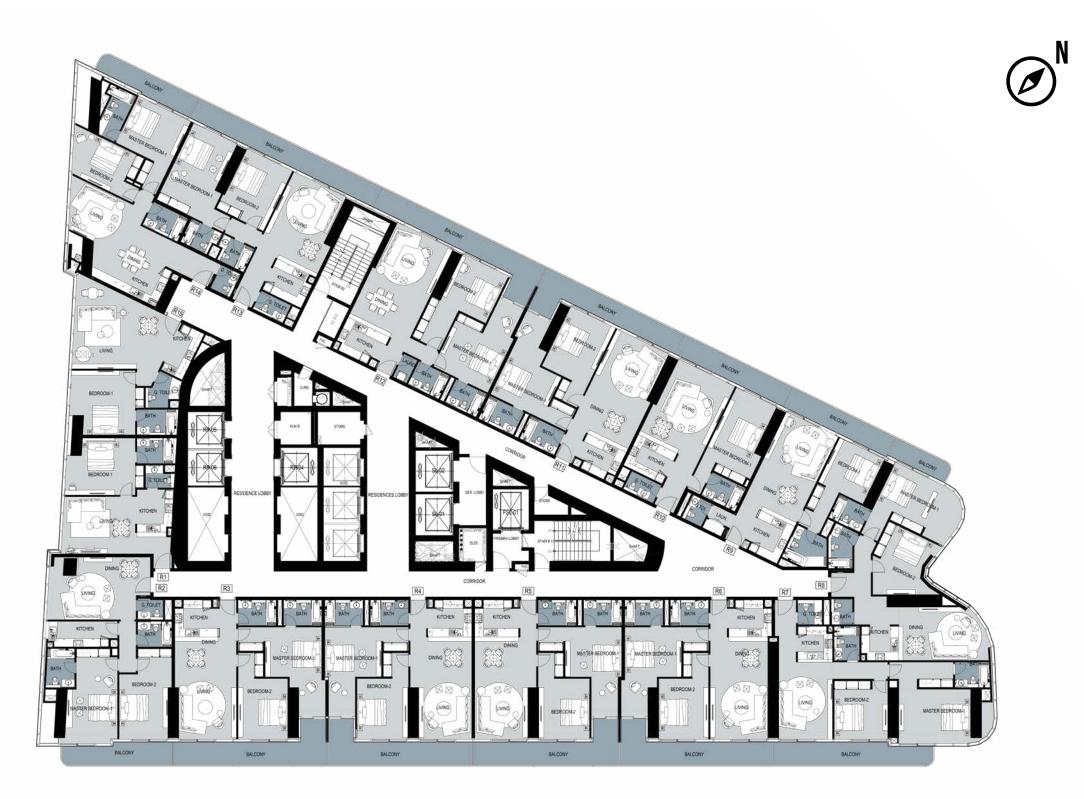

### SCENARIO 11 IRIESI IDIEN TIAIL

### **TYPICAL FLOOR DRAWING**

**FLOOR 53** 

Unless stated otherwise, all accessories and interior finishes such as wallpaper, chandeliers, furniture, electronics, white goods, curtains, hard and soft landscaping, pavements, features, swimming pool(s) and other elements displayed in the brochure, or within the show apartment or between the plot boundary and the unit, are not part of the standard unit and are shown for illustrative purposes only.