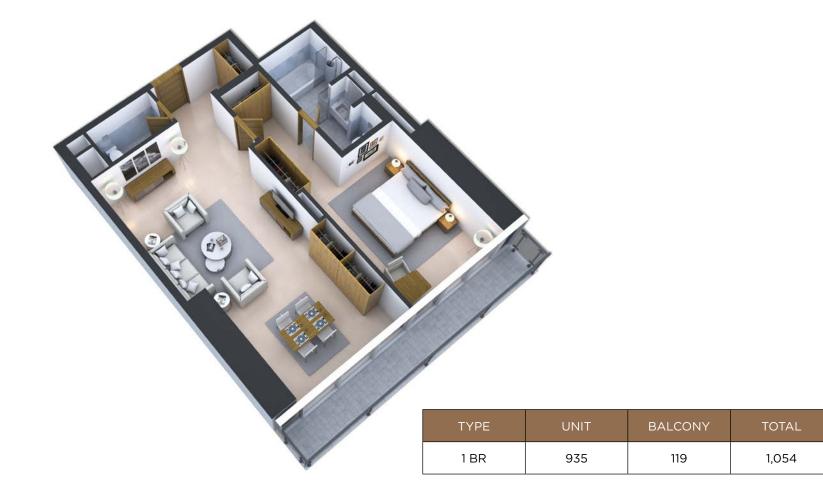

are shown for illustrative purposes only.



#### SCIENAIRIO 14 IRIESI IDIENI TITA IL

### TYPICAL FLOOR DRAWING FLOORS 60-61



### **SCENARIO 15**

### **TYPICAL FLOOR DRAWING**

**FLOOR 62** 

Unless stated otherwise, all accessories and interior finishes such as wallpaper, chandeliers, furniture, electronics, white goods, curtains, hard and soft landscaping, pavements, features, swimming pool(s) and other elements displayed in the brochure, or within the show apartment or between the plot boundary and the unit, are not part of the standard unit and are shown for illustrative purposes only.



N

### SCENARIO 16

## **TYPICAL FLOOR DRAWING**

**FLOOR 63** 



### HOTEL STUDIO



| TYPE   | UNIT | BALCONY | TOTAL |
|--------|------|---------|-------|
| STUDIO | 470  | 50      | 520   |



#### **1 BEDROOM**

### **2 BEDROOM**



| TYPE | UNIT  | BALCONY | TOTAL |
|------|-------|---------|-------|
| 2 BR | 1,282 | 88      | 1,370 |

### STUDIO



| TYPE   | UNIT | BALCONY | TOTAL |
|--------|------|---------|-------|
| STUDIO | 411  | 55      | 466   |



| TYPE | UNIT | BALCONY | TOTAL |
|------|------|---------|-------|
| 1 BR | 837  | 141     | 978   |

### **1 BEDROOM**

Unless stated otherwise, all accessories and interior finishes such as wallpaper, chandeliers, furniture, electronics, white goods, curtains, hard and soft landscaping, pavements, features, swimming pool(s) and other elements displayed in the brochure, or within the show apartment or between the plot boundary and the unit, are not part of the standard unit and are shown for illustrative purposes only.