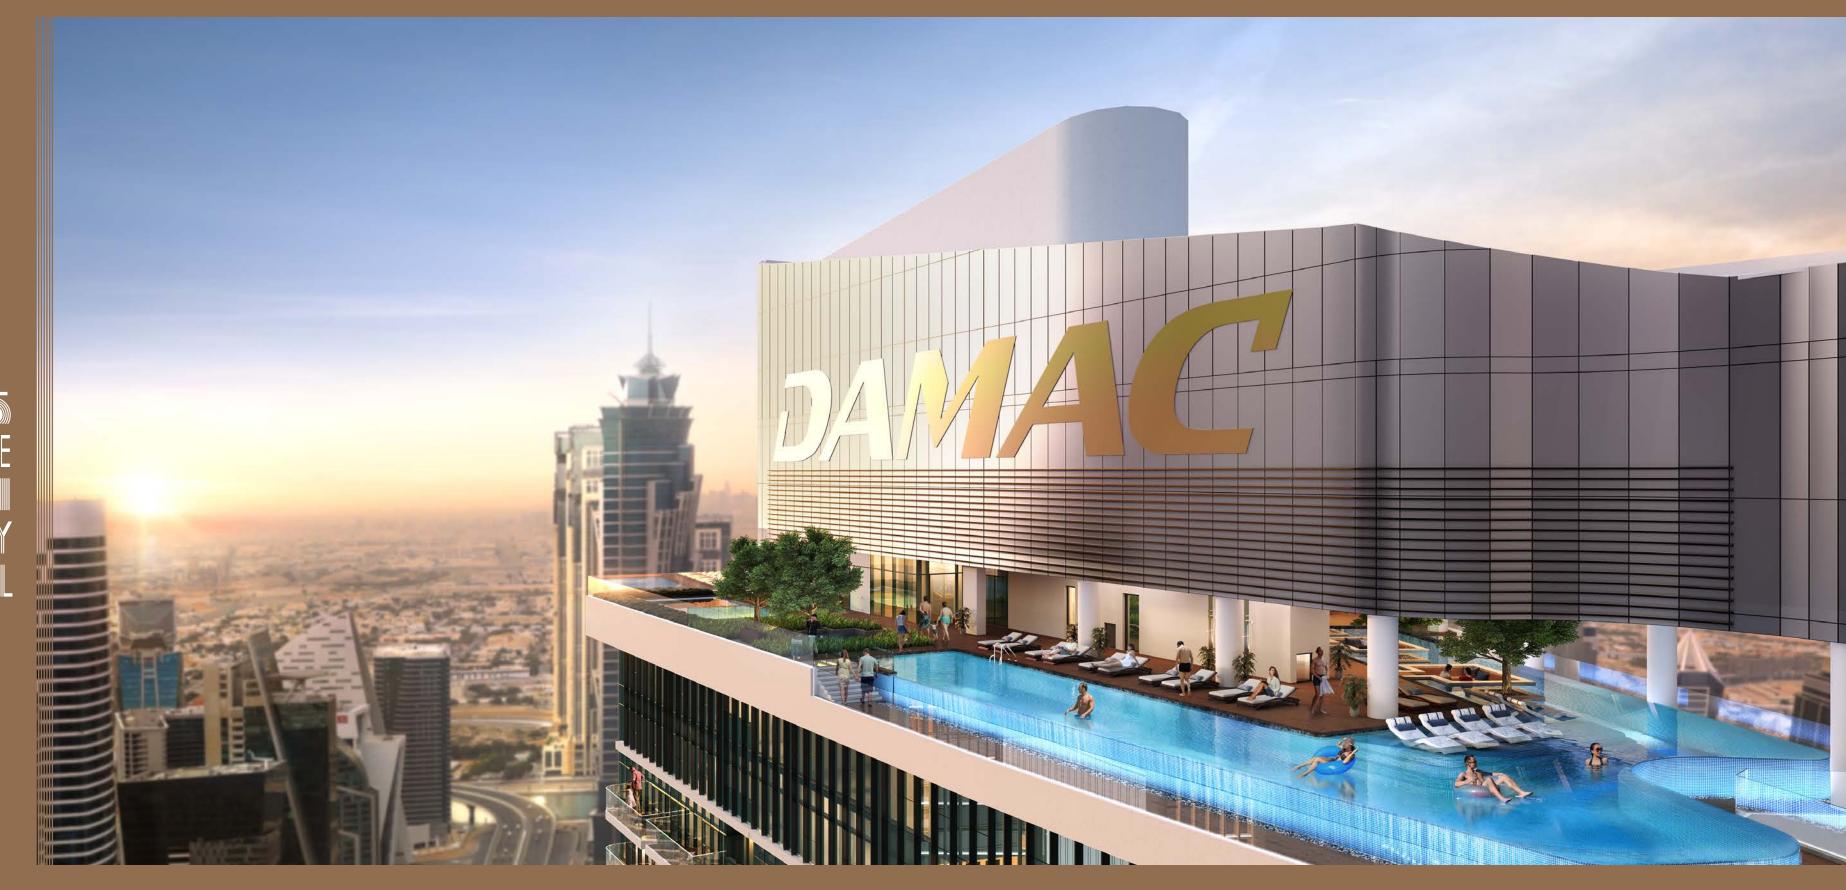

#### Perfectly positioned within the city of dreams.

Paramount Tower Hotel & Residences is not only the most sublime setting, but a great investment opportunity for the discerning investor. The striking tower reaches over 258 metres in height and boasts superb views of the Burj area along with vistas of the Palms, The World Islands and the iconic Burj Al Arab. Dubai International Airport is just a 15-minute drive away and there are two metro stations in close proximity.

## ANOTHIER ICONIC ILANIDMARIK ON THE DUBAT SIK YILINIE

DUBAI

235 METRE HIGH

# TIHIE SCIRIIPT

The 63-storey tower comprises retail on the ground floor and a hotel along with an array of signature Paramount Hotels & Resorts amenities for guests and residents alike.

- Hotel levels 15 to 25
- Rooftop infinity pool with stunning views of the Burj areaRooftop terrace with seating and planting
- Restaurants and lounges
- Fitness and wellness centre
- Luxury spa, fitness and wellness centre
- Fully equipped gymnasium
- Meeting and events facilities