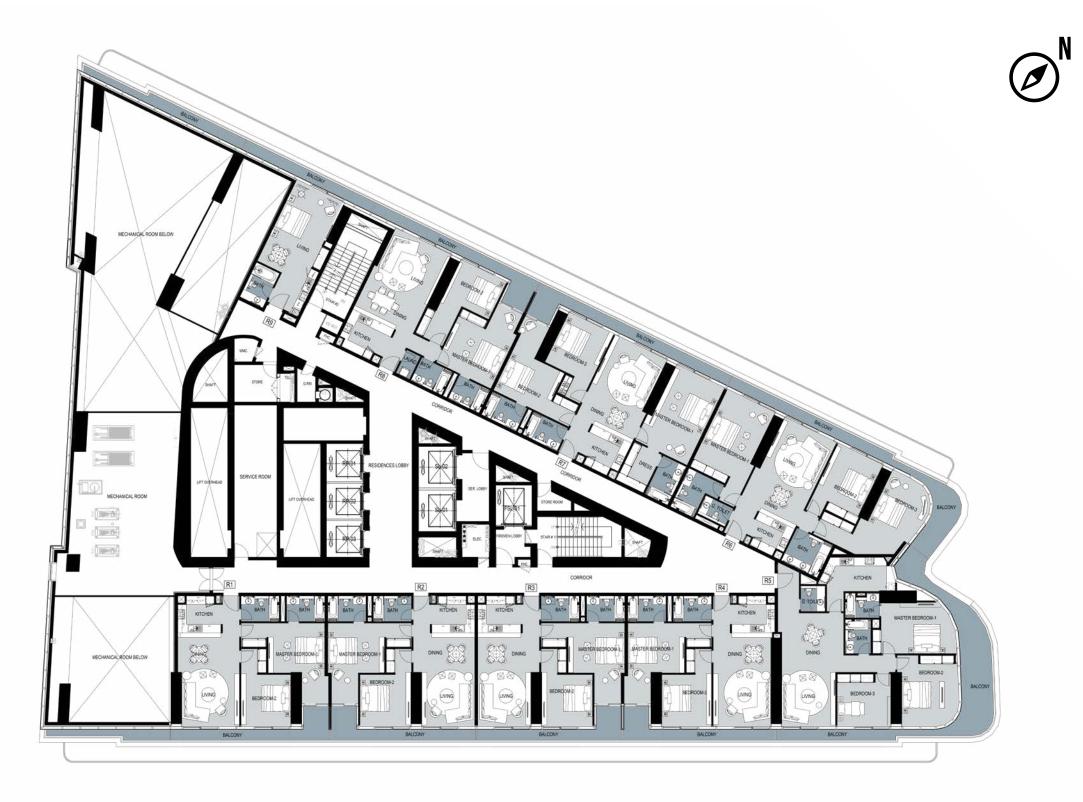

## **TYPICAL FLOOR PLANS**

### SCENARIO 1 HOTTEL ROOMS

## **TYPICAL FLOOR DRAWING**

**FLOOR 15** 

Unless stated otherwise, all accessories and interior finishes such as wallpaper, chandeliers, furniture, electronics, white goods, curtains, hard and soft landscaping, pavements, features, swimming pool(s) and other elements displayed in the brochure, or within the show apartment or between the plot boundary and the unit, are not part of the standard unit and are shown for illustrative purposes only.