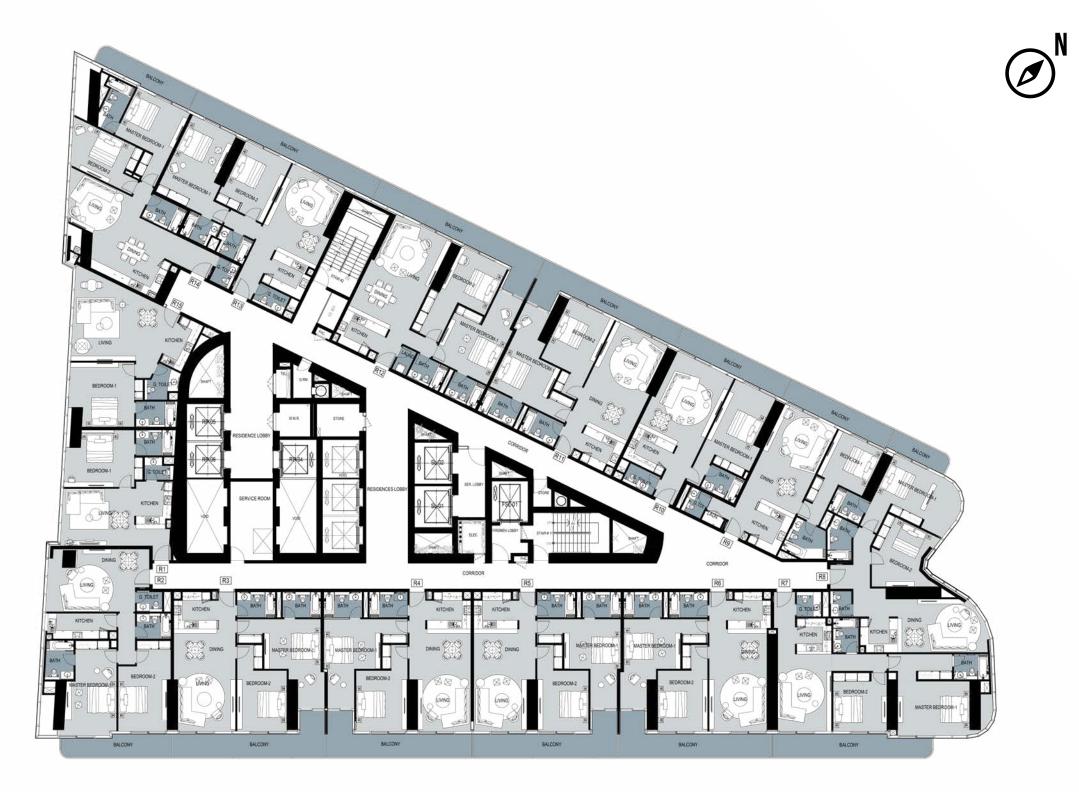

### SCENARIO 7 IRIESI IDIEN TIAIL

### **TYPICAL FLOOR DRAWING**

**FLOOR 38** 

Unless stated otherwise, all accessories and interior finishes such as wallpaper, chandeliers, furniture, electronics, white goods, curtains, hard and soft landscaping, pavements, features, swimming pool(s) and other elements displayed in the brochure, or within the show apartment or between the plot boundary and the unit, are not part of the standard unit and are shown for illustrative purposes only.