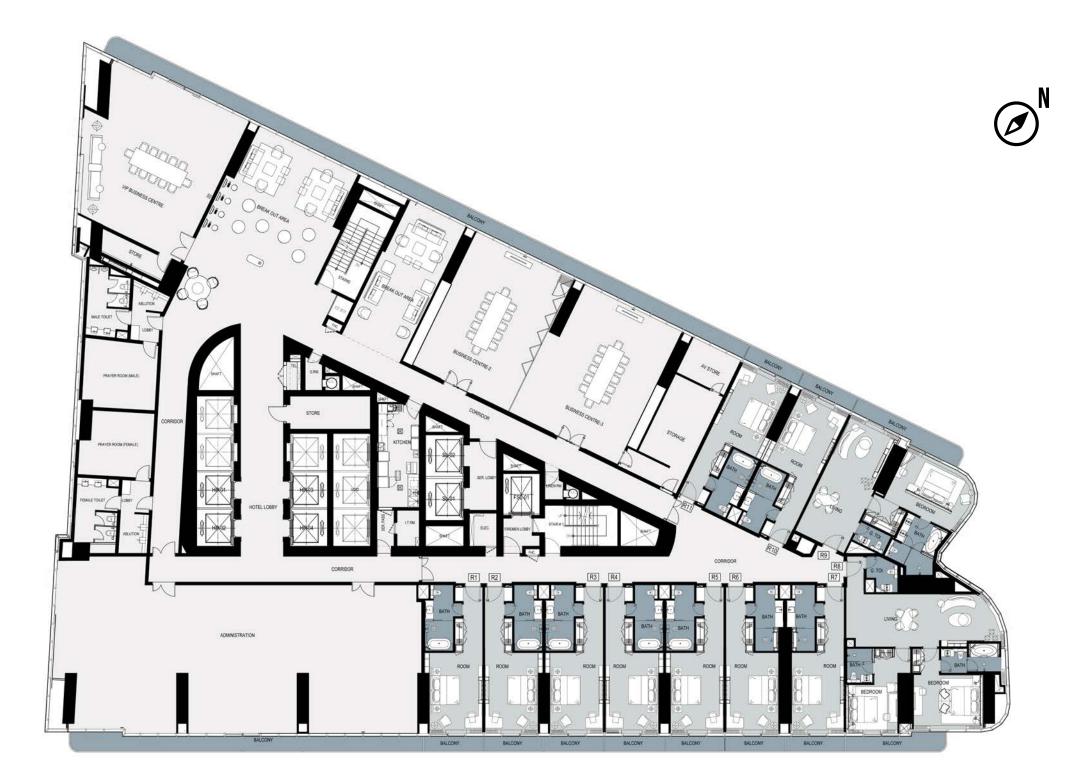

## **TYPICAL FLOOR PLANS**

### SCENARIO 1 HOTTEL ROOMS

## **TYPICAL FLOOR DRAWING**

**FLOOR 15** 

Unless stated otherwise, all accessories and interior finishes such as wallpaper, chandeliers, furniture, electronics, white goods, curtains, hard and soft landscaping, pavements, features, swimming pool(s) and other elements displayed in the brochure, or within the show apartment or between the plot boundary and the unit, are not part of the standard unit and are shown for illustrative purposes only.