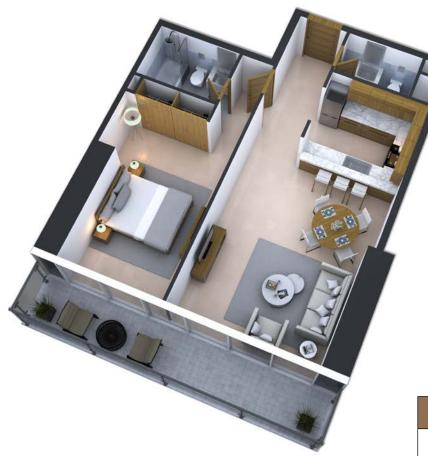

aper, chandeliers, furniture, electronics, white goods, curtains, hard and soft landscaping, pavements, features, swimming pool(s) and other elements displayed in the brochure, or within the show apartment or between the plot boundary and the unit, are not part of the standard unit and are shown for illustrative purposes only.



N

### SCENARIO 16

## **TYPICAL FLOOR DRAWING**

**FLOOR 63** 



### HOTEL STUDIO



| TYPE   | UNIT | BALCONY | TOTAL |
|--------|------|---------|-------|
| STUDIO | 470  | 50      | 520   |



#### **1 BEDROOM**

### **2 BEDROOM**



| TYPE | UNIT  | BALCONY | TOTAL |
|------|-------|---------|-------|
| 2 BR | 1,282 | 88      | 1,370 |

### STUDIO



| TYPE   | UNIT | BALCONY | TOTAL |
|--------|------|---------|-------|
| STUDIO | 411  | 55      | 466   |



| TYPE | UNIT | BALCONY | TOTAL |
|------|------|---------|-------|
| 1 BR | 837  | 141     | 978   |

### **1 BEDROOM**

Unless stated otherwise, all accessories and interior finishes such as wallpaper, chandeliers, furniture, electronics, white goods, curtains, hard and soft landscaping, pavements, features, swimming pool(s) and other elements displayed in the brochure, or within the show apartment or between the plot boundary and the unit, are not part of the standard unit and are shown for illustrative purposes only.

### **2 BEDROOM**



| TYPE | UNIT  | BALCONY | TOTAL |
|------|-------|---------|-------|
| 2BR  | 1,108 | 214     | 1322  |



| TYPE | UNIT | BALCONY | TOTAL |
|------|------|---------|-------|
| 3 BR | 1475 | 110     | 1585  |

### STARDOM BY

#### CONTACT US AT ANY