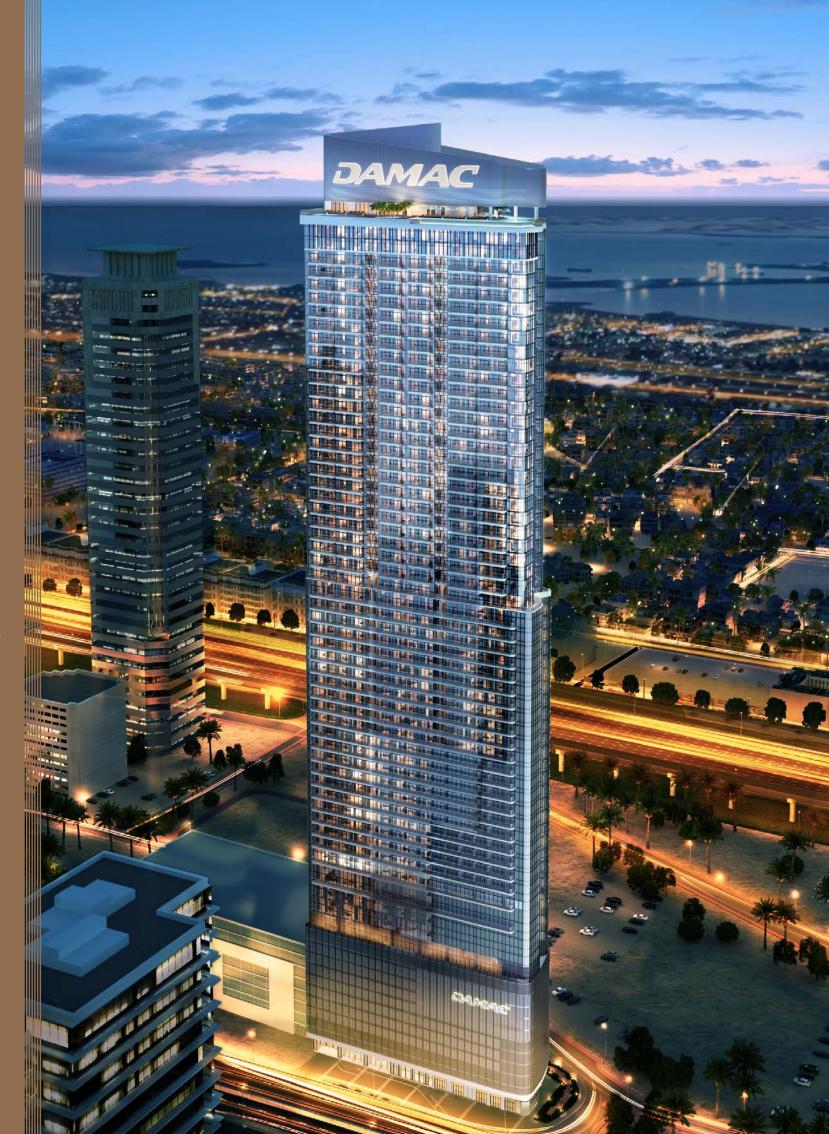

#### Perfectly positioned within the city of dreams.

Paramount Tower Hotel & Residences is not only the most sublime setting, but a great investment opportunity for the discerning investor. The striking tower reaches over 258 metres in height and boasts superb views of the Burj area along with vistas of the Palms, The World Islands and the iconic Burj Al Arab. Dubai International Airport is just a 15-minute drive away and there are two metro stations in close proximity.

## ANOTHIER ICONIC ILANIDMARIK ON THE DUBAT SIK YILINIE

DUBAI

235 METRE HIGH