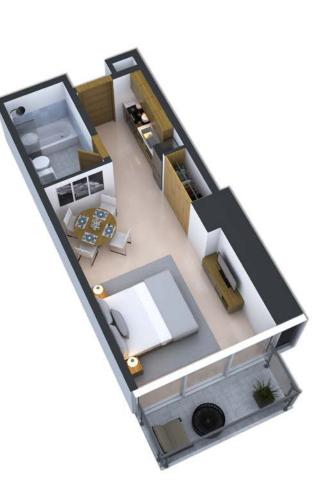

## **TYPICAL FLOOR PLANS**

### HOTEL STUDIO

| TYPE   | UNIT | BALCONY | TOTAL |
|--------|------|---------|-------|
| STUDIO | 470  | 50      | 520   |