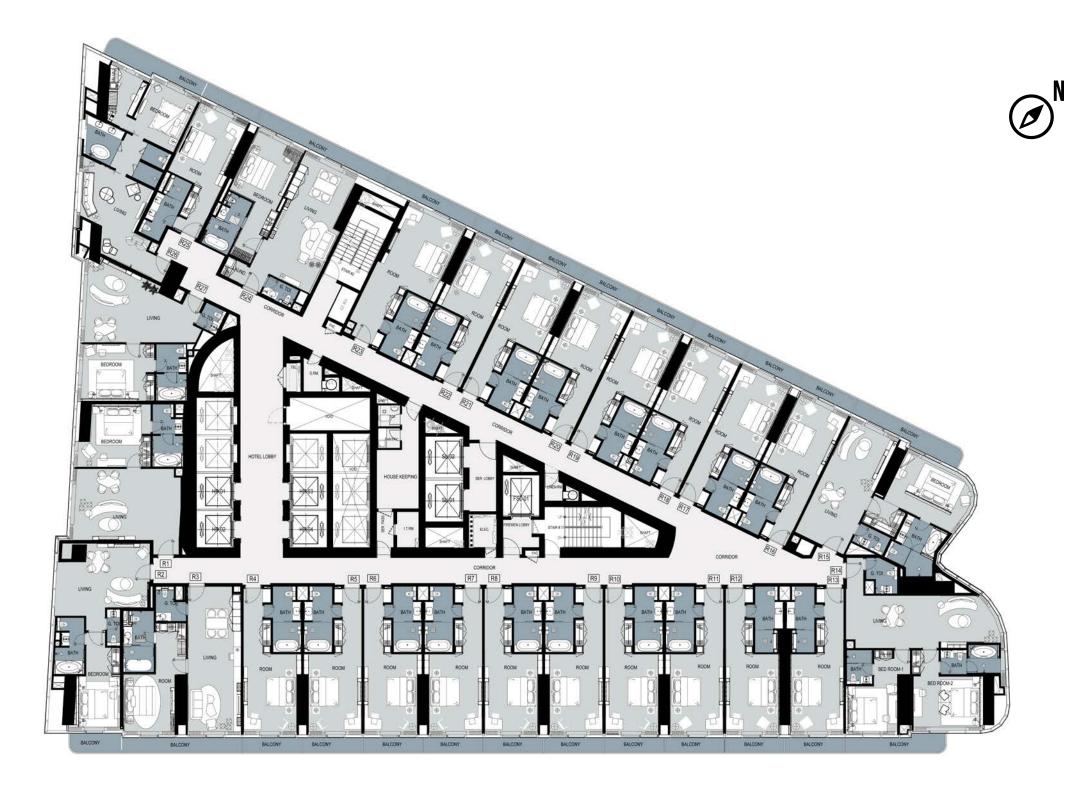

## **TYPICAL FLOOR PLANS**

### SCENARIO 1 HOTTEL ROOMS

## **TYPICAL FLOOR DRAWING**

**FLOOR 15** 

Unless stated otherwise, all accessories and interior finishes such as wallpaper, chandeliers, furniture, electronics, white goods, curtains, hard and soft landscaping, pavements, features, swimming pool(s) and other elements displayed in the brochure, or within the show apartment or between the plot boundary and the unit, are not part of the standard unit and are shown for illustrative purposes only.