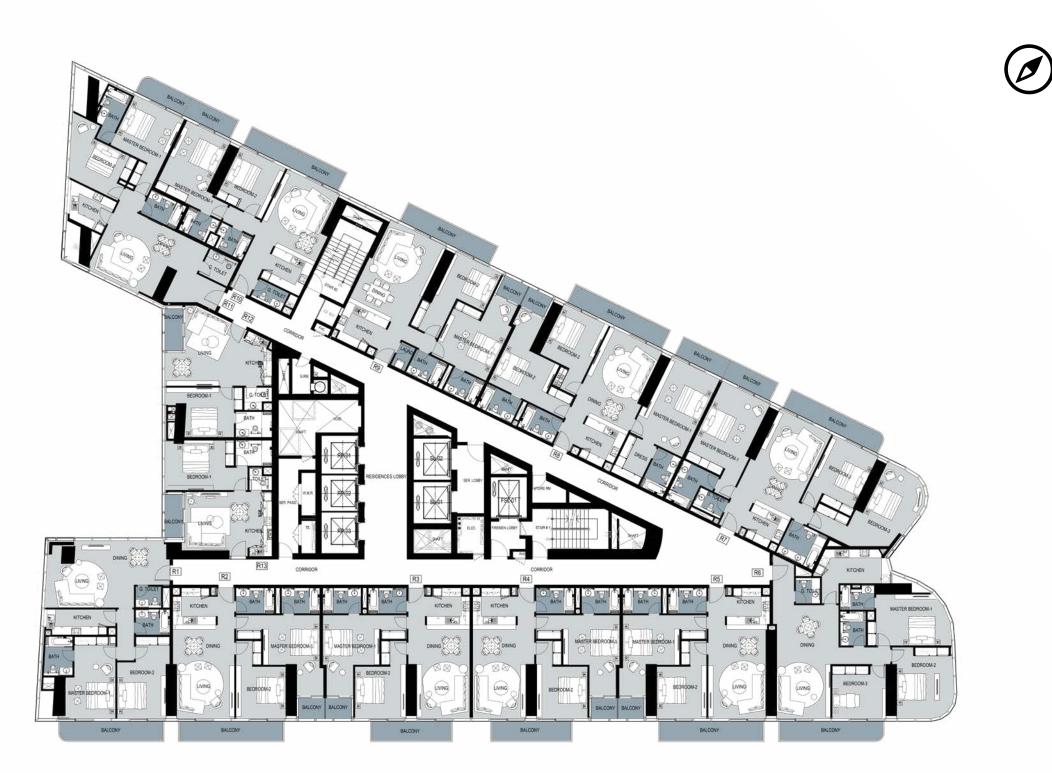

### SCENARIO 3 HOTTEL ROOMS

### **TYPICAL FLOOR DRAWING**

**FLOORS 17-25** 

Unless stated otherwise, all accessories and interior finishes such as wallpaper, chandeliers, furniture, electronics, white goods, curtains, hard and soft landscaping, pavements, features, swimming pool(s) and other elements displayed in the brochure, or within the show apartment or between the plot boundary and the unit, are not part of the standard unit and are shown for illustrative purposes only.