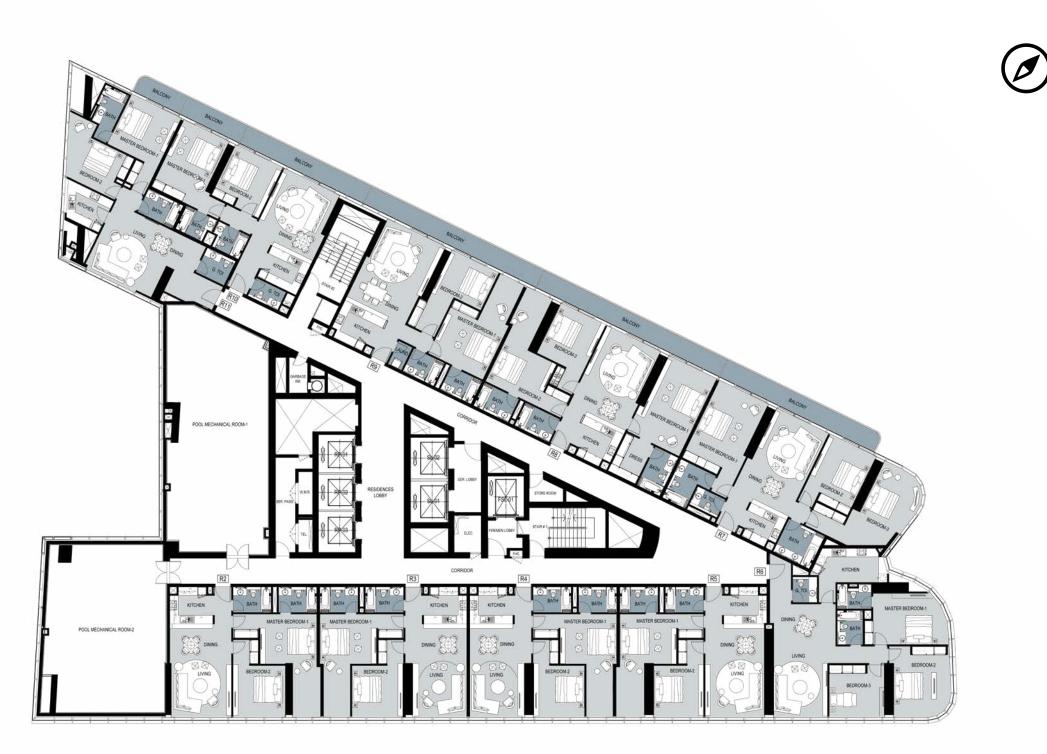

### SCENARIO 3 HOTTEL ROOMS

### **TYPICAL FLOOR DRAWING**

**FLOORS 17-25** 

Unless stated otherwise, all accessories and interior finishes such as wallpaper, chandeliers, furniture, electronics, white goods, curtains, hard and soft landscaping, pavements, features, swimming pool(s) and other elements displayed in the brochure, or within the show apartment or between the plot boundary and the unit, are not part of the standard unit and are shown for illustrative purposes only.