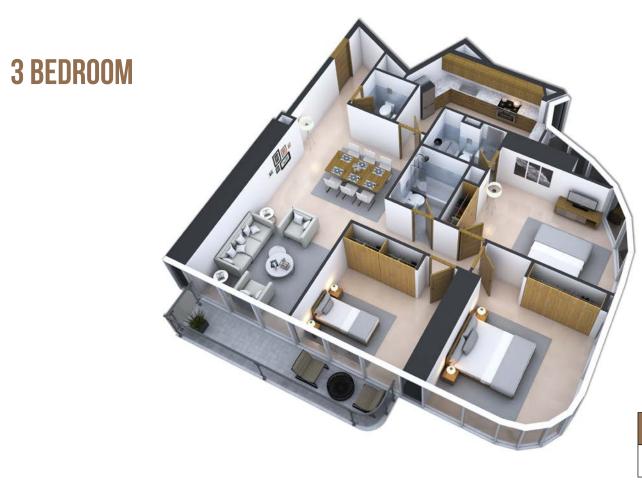

### SCENARIO 7 IRIESI IDIEN TIAIL

### **TYPICAL FLOOR DRAWING**

**FLOOR 38** 

Unless stated otherwise, all accessories and interior finishes such as wallpaper, chandeliers, furniture, electronics, white goods, curtains, hard and soft landscaping, pavements, features, swimming pool(s) and other elements displayed in the brochure, or within the show apartment or between the plot boundary and the unit, are not part of the standard unit and are shown for illustrative purposes only.