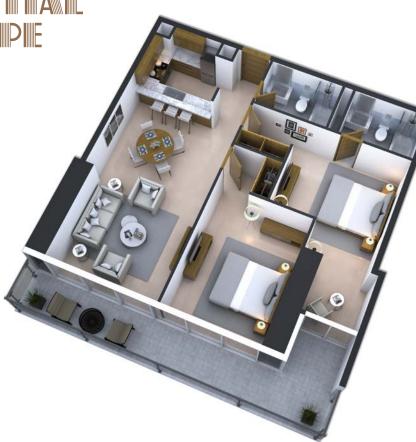

## **TYPICAL FLOOR PLANS**

### SCENARIO 1 HOTTEL ROOMS

## **TYPICAL FLOOR DRAWING**

**FLOOR 15** 

Unless stated otherwise, all accessories and interior finishes such as wallpaper, chandeliers, furniture, electronics, white goods, curtains, hard and soft landscaping, pavements, features, swimming pool(s) and other elements displayed in the brochure, or within the show apartment or between the plot boundary and the unit, are not part of the standard unit and are shown for illustrative purposes only.