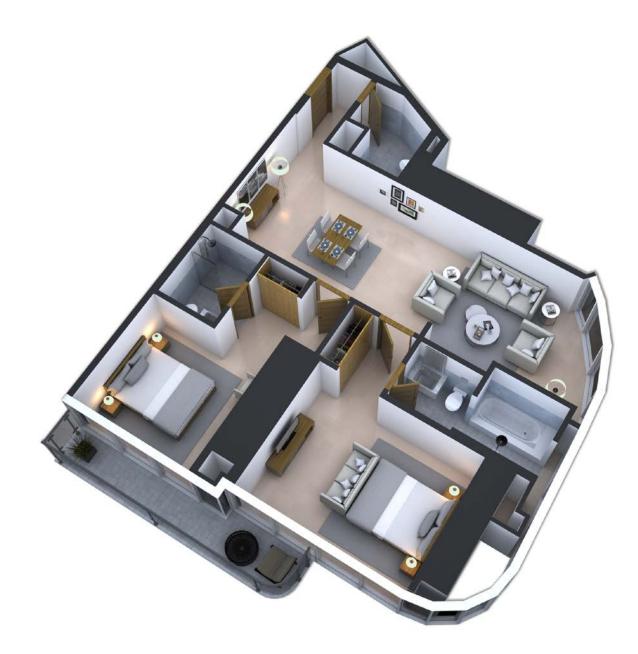

## **TYPICAL FLOOR PLANS**

### **2 BEDROOM**

| TYPE | UNIT  | BALCONY | TOTAL |
|------|-------|---------|-------|
| 2 BR | 1,282 | 88      | 1,370 |