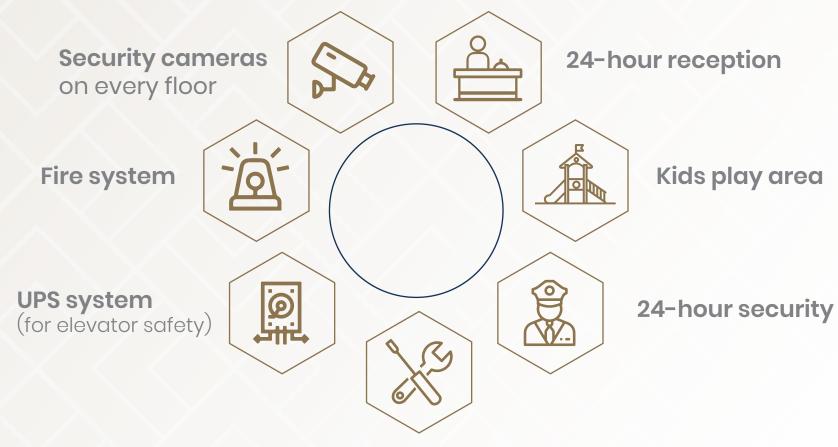

+ 13 Office Units + 70 Residential Units + Parking Spots).



**Apartment Delivery Condition:** Fully renovated with Furniture "Hotel Model" **Office Unit Delivery Condition:** White Frame



Down Payment: 30%

**Installment:** 30 Months starting from January 2022



Starting Date: January 2022 Delivery Date: June 2024

#### THE LOFT GLDANI PROJECT

## **Near From**

- 1 min from

  Akhmetili metro station
- © 2 min from

  Carrefour hypermarket
- © 2 min from
  City Mall Gldani
- 1 min from
  Tbilisi Sea

( 3 min from

The international highway leading to Turkey, Azerbaijan, Russia, and Armenia

- 4 min from
  The US Embassy
- 5 min from

  Tbilisi Mall
- **5** min from European University

- 15 min from
  The city center
- © 25 min from

  Tbilisi International Airport

## Facilities:



Periodic maintenance and cleaning services

#### THE LOFT GLDANI PROJECT

## The following figures show 3D renders of the available spaces in the project







(3D Render Figure)

### SEE YOU IN GEORGIA