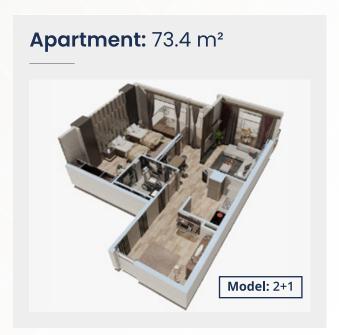

## The following figures show 3D renders of the available spaces in the project

(3D Render Figure)