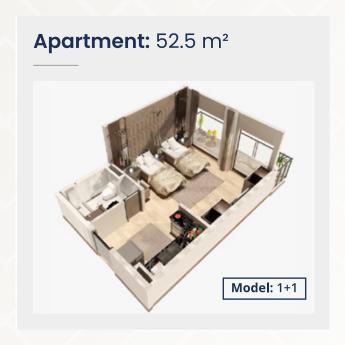

## The following figures show 3D renders of the available spaces in the project

(3D Render Figure)