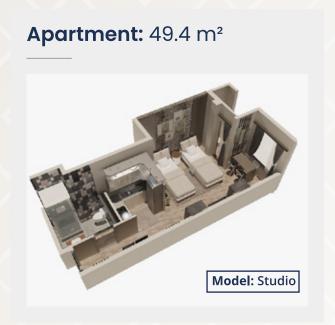

## The following figures show 3D renders of the available spaces in the project

(3D Render Figure)