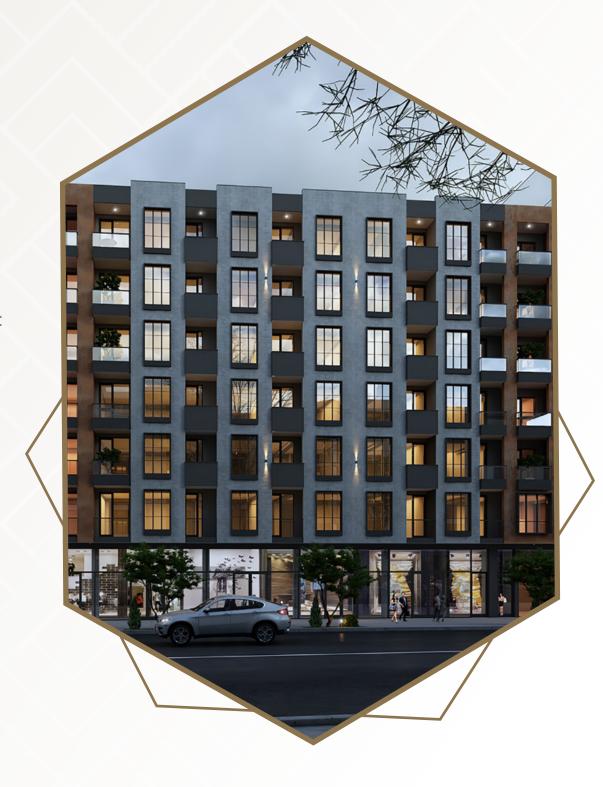

## Facts

The project will be built in a modern European style

There will be 83 hotel apartments, 2 commercial areas on the first floor and 31 Parking spaces.

The project consists of 7 Floors including (2 Commercial Spaces + 13 Office Units + 70 Residential Units + Parking Spots).

**Apartment Delivery Condition:** Fully renovated with Furniture "Hotel Model" **Office Unit Delivery Condition:** White Frame

Down Payment: 30%

**Installment:** 30 Months starting from January 2022

Starting Date: January 2022 Delivery Date: June 2024