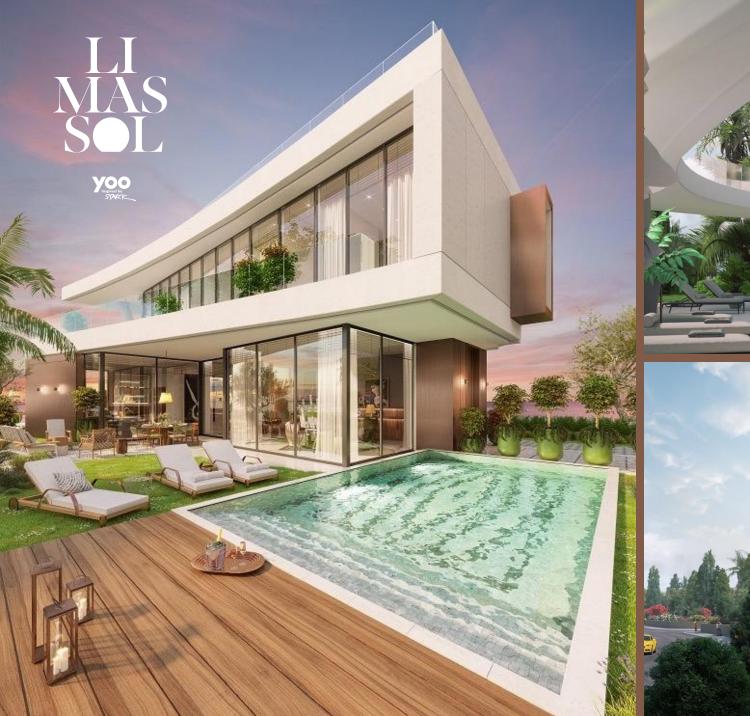

# BEACHFRONT LUXURYLLVING

Choose from 81 beachfront villas and 84 apartments and indulge in the resort's many unique facilities, all while tucked away in a secluded cove along the Limassol's golden coastline, enjoying ultimate privacy.

## CONCEPTUAL MASTER PLAN

The villas are immersed into lush greenery giving the idea of an oasis in the middle of the dry surroundings.

Opening up to the sky, the apartments have a lighter feel. The unobstructed view to the sea conveys the feeling of being on a boat sailing over the sea.