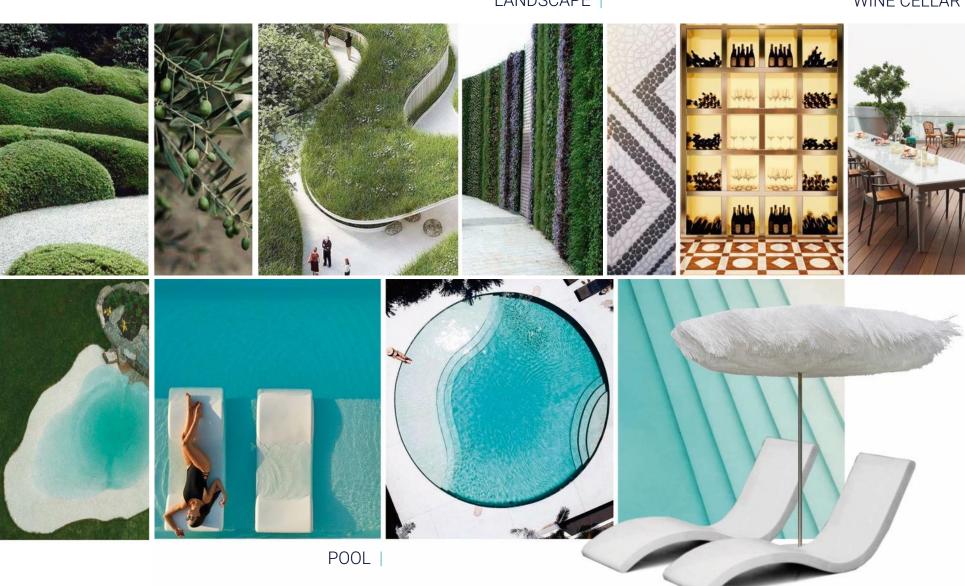

O CHOOSE?

LI MAS

SOL

YOO STARCK



The Culture palette is the perfect marriage of past and present, the coming together of the most beautiful and exquisitely produced objects and ideas from yesterday, placed alongside the most amazing designs of today. Rooted in richness and boldness, the palette has a powerful sense of history, but is always looking forward.



The Nature palette is one that evokes a sense of purity and simplicity. It derives its inspiration from the deep routed desire and passion of city dwellers to bring the essence of nature into the urban environment. With colours and materials from a soft spectrum of natural hues; it is the palette of choice for those who love to live immersed in the feeling of fresh air, blue skies and soft sunrises.









# THE COMMON AREAS



LANDSCAPE |

#### WINE CELLAR





# CONSTRUCTION SCHEDULE

LI MAS SOL

> YOO Inspired by STARCK

|       |                       | 20  | 23  |     |     |     |     |     | 2024 |                    |     |     |     |     |     | 2025 |     |     |     |     |          |     |     |     |     |     | 20  | 26  |     |     |
|-------|-----------------------|-----|-----|-----|-----|-----|-----|-----|------|--------------------|-----|-----|-----|-----|-----|------|-----|-----|-----|-----|----------|-----|-----|-----|-----|-----|-----|-----|-----|-----|
| BLOCK | SEP                   | OCT | NOV | DEC | JAN | FEB | MAR | APR | МАҮ  | NUL                | JUL | AUG | SEP | OVT | NOV | DEC  | JAN | FEB | MAR | APR | МАҮ      | NUL | JUL | AUG | SEP | OVT | NOV | DEC | JAN | FEB |
| А     |