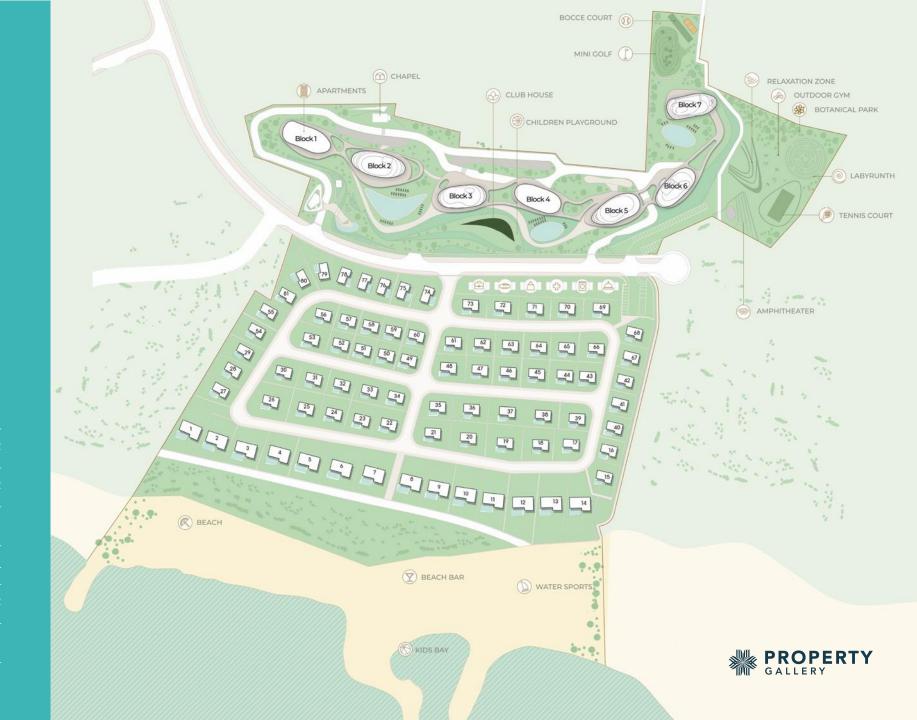

apartments from €580.000 to €3.800.000

villas
from €2.190.000
to €13.380.000

GALLERY PROPERTY

MASTER PLAN

| TOTAL AREA              | 118.384 M <sup>2</sup> |
|-------------------------|------------------------|
| GREEN AREA              | 45.000 M <sup>2</sup>  |
| 3-6 BEDROOMS VILLAS     | 81                     |
| 1-5 BEDROOMS APARTMENTS | 84                     |
| CLUB HOUSE              | 1.500 M <sup>2</sup>   |
| SANDY BEACH LINE        | 400 M                  |

## CONCEPTUAL MASTER PLAN

The villas are immersed into lush greenery giving the idea of an oasis in the middle of the dry surroundings.

Opening up to the sky, the apartments have a lighter feel. The unobstructed view to the sea conveys the feeling of being on a boat sailing over the sea.

### APARTMENTS

# CLUBHOUSE

VILLAS

BEACH