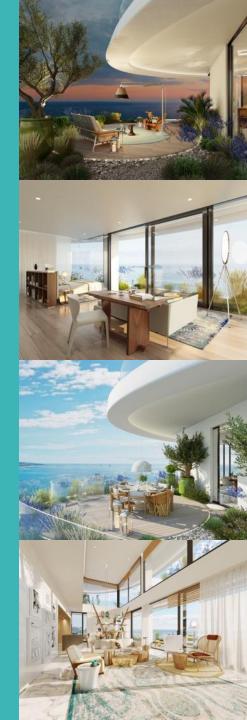

# BEACHFRONT LUXURYLLVING

Choose from 81 beachfront villas and 84 apartments and indulge in the resort's many unique facilities, all while tucked away in a secluded cove along the Limassol's golden coastline, enjoying ultimate privacy.

apartments from €580.000 to €3.800.000

villas
from €2.190.000
to €13.380.000

GALLERY PROPERTY

MASTER PLAN

| TOTAL AREA              | 118.384 M <sup>2</sup> |
|-------------------------|------------------------|
| GREEN AREA              | 45.000 M <sup>2</sup>  |
| 3-6 BEDROOMS VILLAS     | 81                     |
| 1-5 BEDROOMS APARTMENTS | 84                     |
| CLUB HOUSE              | 1.500 M <sup>2</sup>   |
| SANDY BEACH LINE        | 400 M                  |

## CONCEPTUAL MASTER PLAN

The villas are immersed into lush greenery giving the idea of an oasis in the middle of the dry surroundings.

Opening up to the sky, the apartments have a lighter feel. The unobstructed view to the sea conveys the feeling of being on a boat sailing over the sea.