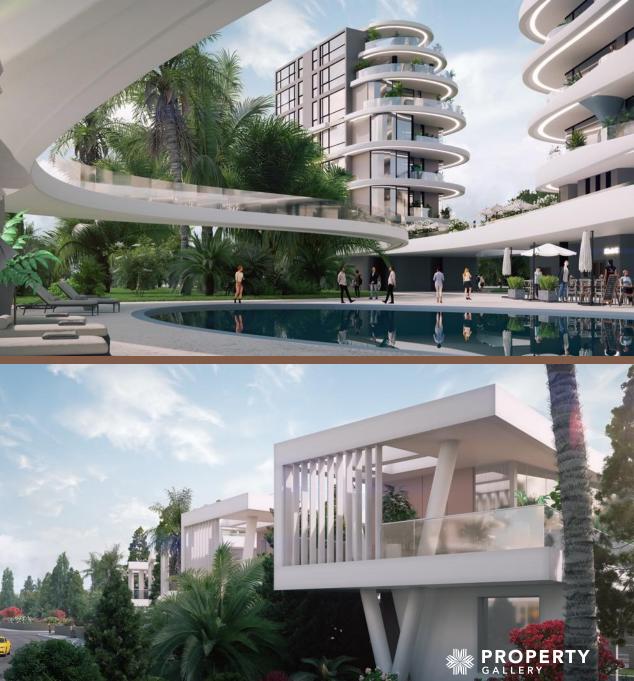

# FIRST BRANDED SEAFRONT PROPERTY IN CYPRUS

YOO Limassol features 81 exquisite villas and 84 apartments, showcasing an unparalleled blend of refined aesthetics and breath-taking views.

At the heart of YOO Limassol lies the concept of a "city within a city," meticulously designed to offer an exceptional living experience. Within the complex, residents will have access to a state-of-the-art gym with an indoor pool, a rejuvenating spa, a vibrant kids club, an exclusive cigar club, and the cinema.

Moreover, residents will enjoy privileged access to a 400meter beachfront and all amenities equal to those offered at a 7-star hotel. This includes a fleet of luxury vehicles and yachts' club.

YOO Limassol is Starck's first and last project in the past twelve years to be named YOO by Starck, also it is the first branded residential project in Cyprus.

# BEACHFRONT LUXURYLLVING

Choose from 81 beachfront villas and 84 apartments and indulge in the resort's many unique facilities, all while tucked away in a secluded cove along the Limassol's golden coastline, enjoying ultimate privacy.