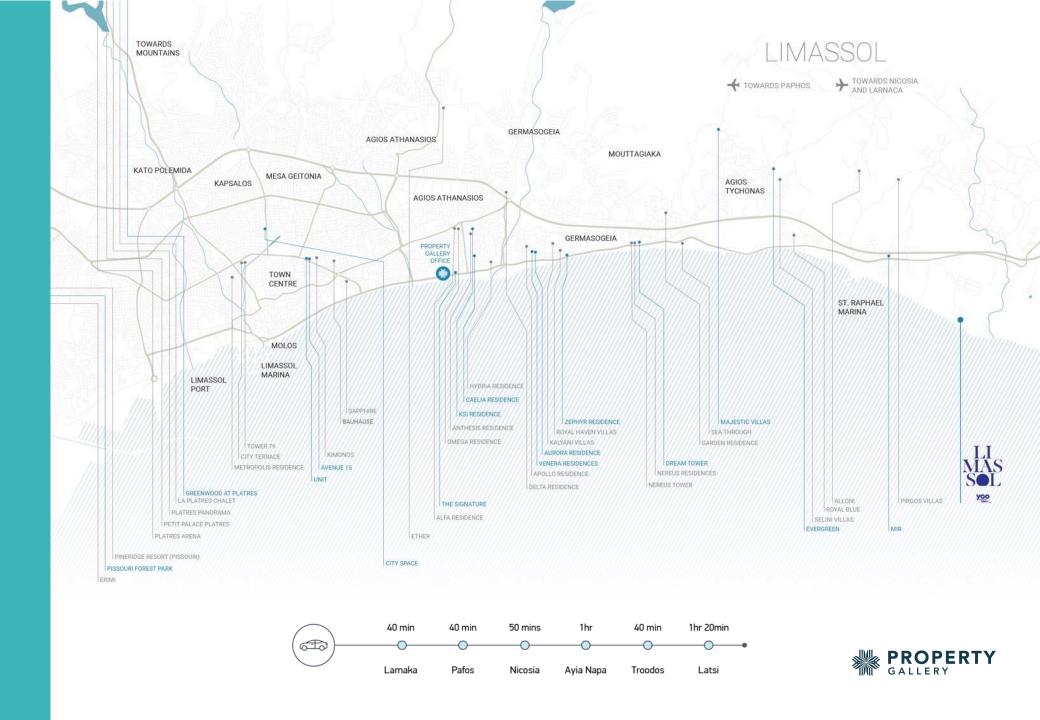

and 84 apartments, showcasing an unparalleled blend of refined aesthetics and breath-taking views.

At the heart of YOO Limassol lies the concept of a "city within a city," meticulously designed to offer an exceptional living experience. Within the complex, residents will have access to a state-of-the-art gym with an indoor pool, a rejuvenating spa, a vibrant kids club, an exclusive cigar club, and the cinema.

Moreover, residents will enjoy privileged access to a 400meter beachfront and all amenities equal to those offered at a 7-star hotel. This includes a fleet of luxury vehicles and yachts' club.





YOO Limassol is Starck's first and last project in the past twelve years to be named YOO by Starck, also it is the first branded residential project in Cyprus.







## PRIME LOCATION





# BEACHFRONT LUXURYLLVING

Choose from 81 beachfront villas and 84 apartments and indulge in the resort's many unique facilities, all while tucked away in a secluded cove along the Limassol's golden coastline, enjoying ultimate privacy.

apartments from €580.000 to €3.800.000

villas
from €2.190.000
to €13.380.000

GALLERY PROPERTY



MASTER PLAN

| TOTAL AREA              | 118.384 M <sup>2</sup> |
|-------------------------|------------------------|
| GREEN AREA              | 45.000 M <sup>2</sup>  |
| 3-6 BEDROOMS VILLAS     | 81                     |
| 1-5 BEDROOMS APARTMENTS | 84                     |
| CLUB HOUSE              | 1.500 M <sup>2</sup>   |
| SANDY BEACH LINE        | 400 M                  |





## CONCEPTUAL MASTER PLAN



The villas are immersed into lush greener